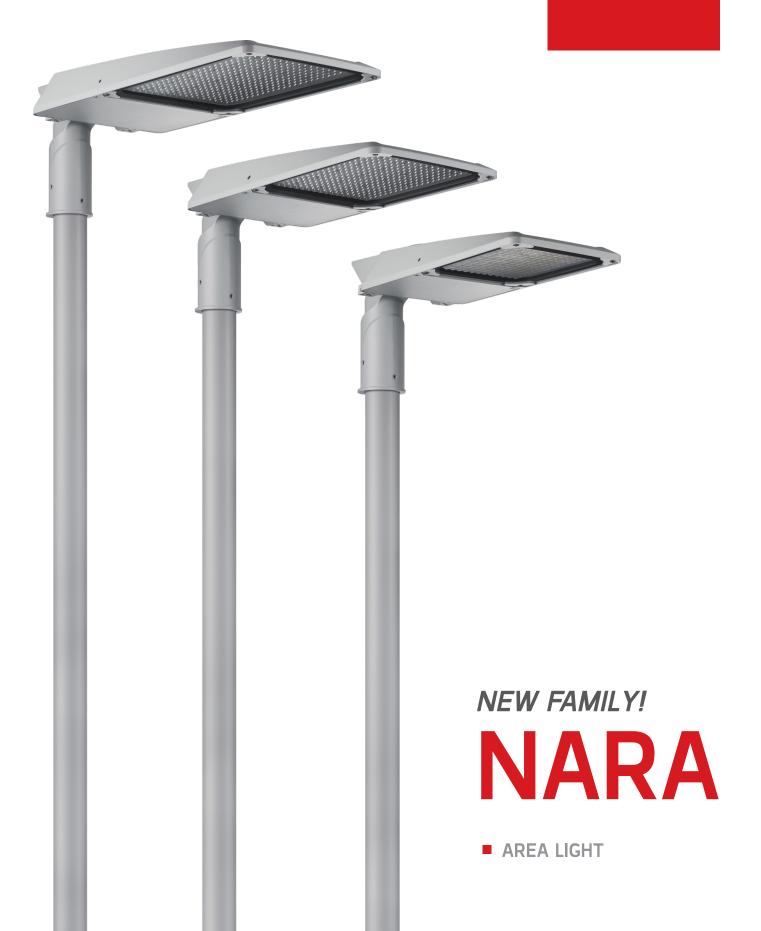

**Unilamp** 

\*Pole is not included and has to be ordered separately.

From slow speed secondary roads to multi lane highways NARA is the perfect solution for all road lighting requirements. T2 and T3 CAD optimized optics are available as a standard product option. On request a NEMA or Zhaga connector can be added across the range. A O.8m long pre-wired cable and pressure equalizing element are standard.

The cleverly designed pole adapter allows horizontal or vertical pole entry and includes an easy-to-read graduated scale. The housing is cast from a highly corrosion resistant aluminum alloy. The operating temperature of 50°C allows reliable use in challenging environmental conditions.