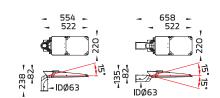

The cleverly designed pole adapter allows horizontal or vertical pole entry and includes an easy-to-read graduated scale. The housing is cast from a highly corrosion resistant aluminum alloy. The operating temperature of 50°C allows reliable use in challenging environmental conditions.