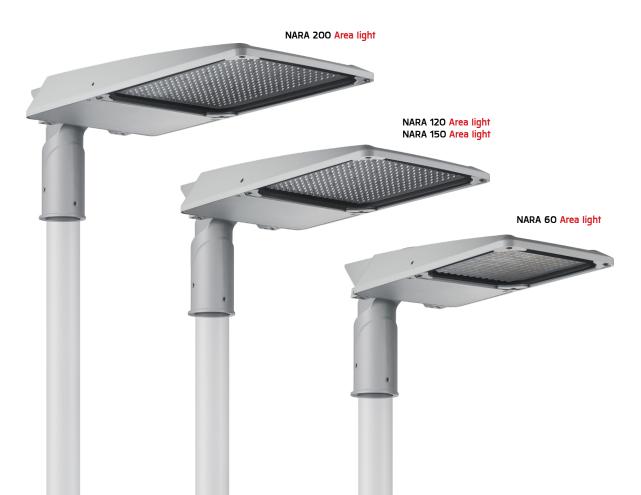

## **Available Color**

Aluminium Silver

(replace the last 2 digits of ordering code with A4)

| NARA                         | NEW! |  |  |  |  |  |  |  |
|------------------------------|------|--|--|--|--|--|--|--|
| AREA LIGHT                   |      |  |  |  |  |  |  |  |
|                              |      |  |  |  |  |  |  |  |
| NARA 60 - Area light / 7705  |      |  |  |  |  |  |  |  |
| NARA 120 - Area light / 7706 |      |  |  |  |  |  |  |  |
| NARA 150 - Area light / 7706 |      |  |  |  |  |  |  |  |
| NARA 200 - Area light / 7707 |      |  |  |  |  |  |  |  |
| Luminaire Performance        |      |  |  |  |  |  |  |  |
| 8640 - 31110 lm              |      |  |  |  |  |  |  |  |
| 61 – 203 W                   |      |  |  |  |  |  |  |  |
| 140 - 154 lm/W               |      |  |  |  |  |  |  |  |
| Beam Options                 |      |  |  |  |  |  |  |  |
| 12 13                        |      |  |  |  |  |  |  |  |
| Color Temperature            |      |  |  |  |  |  |  |  |
| 4000K                        |      |  |  |  |  |  |  |  |
| Controller                   |      |  |  |  |  |  |  |  |
| On-Off                       |      |  |  |  |  |  |  |  |
|                              |      |  |  |  |  |  |  |  |