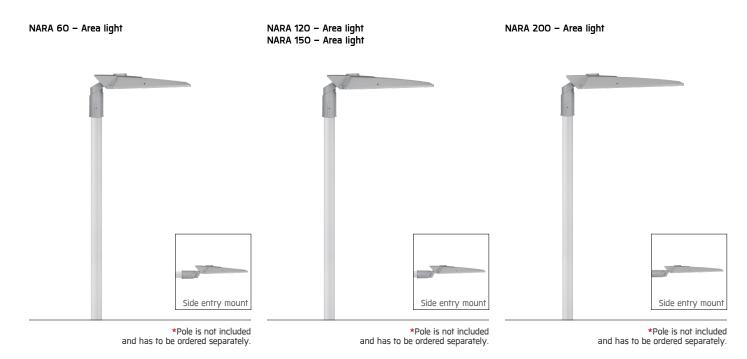

## **Available Color**

Aluminium Silver

(replace the last 2 digits of ordering code with A4)

| NARA                         | NEW! |  |  |  |  |  |  |  |
|------------------------------|------|--|--|--|--|--|--|--|
| AREA LIGHT                   |      |  |  |  |  |  |  |  |
|                              |      |  |  |  |  |  |  |  |
| NARA 60 - Area light / 7705  |      |  |  |  |  |  |  |  |
| NARA 120 - Area light / 7706 |      |  |  |  |  |  |  |  |
| NARA 150 - Area light / 7706 |      |  |  |  |  |  |  |  |
| NARA 200 - Area light / 7707 |      |  |  |  |  |  |  |  |
| Luminaire Performance        |      |  |  |  |  |  |  |  |
| 8640 - 31110 lm              |      |  |  |  |  |  |  |  |
| 61 – 203 W                   |      |  |  |  |  |  |  |  |
| 140 - 154 lm/W               |      |  |  |  |  |  |  |  |
| Beam Options                 |      |  |  |  |  |  |  |  |
| 12 13                        |      |  |  |  |  |  |  |  |
| Color Temperature            |      |  |  |  |  |  |  |  |
| 4000K                        |      |  |  |  |  |  |  |  |
| Controller                   |      |  |  |  |  |  |  |  |
| On-Off                       |      |  |  |  |  |  |  |  |
|                              |      |  |  |  |  |  |  |  |

|      | Product Code | Product Name          | Luminaire<br>Wattage | Beam           | ССТ                        | Luminaire<br>Lumen               | Controller                 |
|------|--------------|-----------------------|----------------------|----------------|----------------------------|----------------------------------|----------------------------|
| NAKA | OD-7705      | NARA 60 – Area light  | 61 W                 | T2<br>T3<br>T3 | 4000 K<br>4000 K<br>4000 K | 9030 lm<br>8860 lm<br>8640 lm    | On-Off<br>On-Off<br>On-Off |
|      |              |                       |                      |                |                            |                                  |                            |
|      | 0D-7706      | NARA 120 – Area light | 120 W                | T2<br>T3<br>T3 | 4000 K<br>4000 K<br>4000 K | 18120 lm<br>18580 lm<br>16830 lm | On-Off<br>On-Off<br>On-Off |
| İ    |              |                       |                      |                |                            |                                  |                            |
|      | OD-7706      | NARA 150 – Area light | 150 W                | T2<br>T3<br>T3 | 4000 K<br>4000 K<br>4000 K | 23230 lm<br>22900 lm<br>21180 lm | On-Off<br>On-Off<br>On-Off |
|      |              |                       |                      |                |                            |                                  |                            |
|      | OD-7707      | NARA 200 – Area light | 203 W                | T2<br>T3<br>T3 | 4000 K<br>4000 K<br>4000 K | 31110 lm<br>30490 lm<br>28885 lm | On-Off<br>On-Off<br>On-Off |