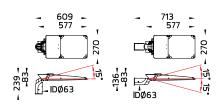

**Unilamp** 

\*Pole is not included and has to be ordered separately.

From slow speed secondary roads to multi lane highways NARA is the perfect solution for all road lighting requirements. T2 and T3 CAD optimized optics are available as a standard product option. On request a NEMA or Zhaga connector can be added across the range. A O.8m long pre-wired cable and pressure equalizing element are standard.

The cleverly designed pole adapter allows horizontal or vertical pole entry and includes an easy-to-read graduated scale. The housing is cast from a highly corrosion resistant aluminum alloy. The operating temperature of 50°C allows reliable use in challenging environmental conditions.