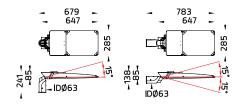

**Unilamp** 

\*Pole is not included and has to be ordered separately.

From slow speed secondary roads to multi lane highways NARA is the perfect solution for all road lighting requirements. T2 and T3 CAD optimized optics are available as a standard product option. On request a NEMA or Zhaga connector can be added across the range. A O.8m long pre-wired cable and pressure equalizing element are standard.

The cleverly designed pole adapter allows horizontal or vertical pole entry and includes an easy-to-read graduated scale. The housing is cast from a highly corrosion resistant aluminum alloy. The operating temperature of 50°C allows reliable use in challenging environmental conditions.