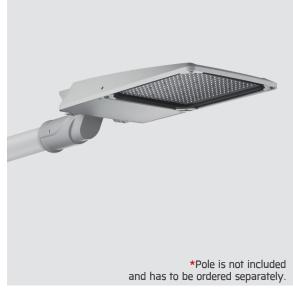

**Unilamp** 

\*Pole is not included and has to be ordered separately.

From slow speed secondary roads to multi lane highways NARA is the perfect solution for all road lighting requirements. T2 and T3 CAD optimized optics are available as a standard product option. On request a NEMA or Zhaga connector can be added across the range. A O.8m long pre-wired cable and pressure equalizing element are standard.

The cleverly designed pole adapter allows horizontal or vertical pole entry and includes an easy-to-read graduated scale. The housing is cast from a highly corrosion resistant aluminum alloy. The operating temperature of 50°C allows reliable use in challenging environmental conditions.

\*Pole is not included and has to be ordered separately.