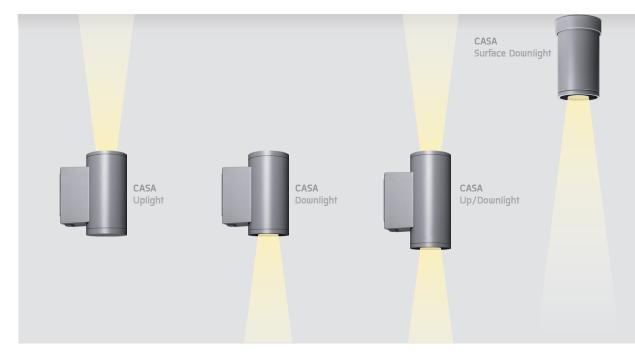

| C | Α | S | Α |
|---|---|---|---|
| _ |   |   |   |

NEW!

- WALL UP-DOWNLIGHT
- SURFACE DOWNLIGHT

| CASA – Up/downlight / 5054      |  |  |  |  |  |
|---------------------------------|--|--|--|--|--|
| CASA – Downlight / 5052         |  |  |  |  |  |
| CASA – Uplight / 5053           |  |  |  |  |  |
| CASA – Surface Downlight / 4052 |  |  |  |  |  |
| Luminaire Performance           |  |  |  |  |  |
| 150 – 300 lm                    |  |  |  |  |  |
| 3 – 5 W                         |  |  |  |  |  |
| 50 - 60 lm/W                    |  |  |  |  |  |
| Beam Options                    |  |  |  |  |  |
|                                 |  |  |  |  |  |
| Color Temperature               |  |  |  |  |  |
| 2700K/ 3000K/ 4000K             |  |  |  |  |  |
| Controller                      |  |  |  |  |  |
| On-Off                          |  |  |  |  |  |