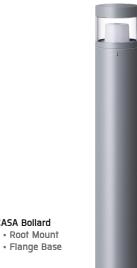

ase

Re

CASA Bollard

CASA Short Bollard Root Mount • Flange Base

Our Content of Cont

1

The **CASA** luminaire range is the perfect lighting tool for residential lighting tasks. Although small in size the lighting performance satisfies professional standards. **CASA** is available as single or double directional wall light, surface mounted downlight and bollard. Computer optimized reflectors and diffuser generate light with remarkable brilliance and color consistency. Excellent corrosion resistance is archived through the use of high quality extruded aluminum and enhanced LM6 die cast alloy. **CASA** is suitable for environments up to 50°C.

#### CASA Bollard Root Mount / Bollard Root Mount CVDA

CASA

Short Bollard Root Mount /

Short Bollard Root Mount CVDA

### CASA Bollard Flange Base / Bollard Flange Base CVDA

CASA

Short Bollard Flange Base / Short Bollard Flange Base CVDA

| BOLLARDS                                    | BOLLARDS                                     |  |  |
|---------------------------------------------|----------------------------------------------|--|--|
| CASA – Bollard Root Mount / 7186            | CASA – Bollard Flange Base / 7188            |  |  |
| CASA – Bollard Root Mount CVDA / 7186       | CASA – Bollard Flange Base CVDA / 7188       |  |  |
| CASA - Short Bollard Root Mount / 7187      | CASA – Short Bollard Flange Base / 7189      |  |  |
| CASA – Short Bollard Root Mount CVDA / 7187 | CASA – Short Bollard Flange Base CVDA / 7189 |  |  |
| Luminaire Performance                       | Luminaire Performance                        |  |  |
| 90 – 120 lm                                 | 90 – 120 lm                                  |  |  |
| 3 W                                         | 3 W                                          |  |  |
| 30 - 40 lm/W                                | 30 - 40 lm/W                                 |  |  |
| Beam Options                                | Beam Options                                 |  |  |
|                                             |                                              |  |  |
| Color Temperature                           | Color Temperature                            |  |  |
| 2700K/ 3000K/ 4000K                         | 2700K/ 3000K/ 4000K                          |  |  |
| Controller                                  | Controller                                   |  |  |
| On-Off                                      | On-Off                                       |  |  |
| Remote driver On-Off / DALI                 | Remote driver On-Off / DALI                  |  |  |
|                                             |                                              |  |  |
| Accessories                                 | Accessories                                  |  |  |