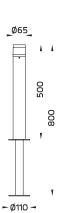

#### CASA Bollard Root Mount / Bollard Root Mount CVDA

CASA

Short Bollard Root Mount /

Short Bollard Root Mount CVDA

### CASA Bollard Flange Base / Bollard Flange Base CVDA

CASA

Short Bollard Flange Base / Short Bollard Flange Base CVDA

| BOLLARDS                                    | BOLLARDS                                     |  |  |
|---------------------------------------------|----------------------------------------------|--|--|
| CASA – Bollard Root Mount / 7186            | CASA – Bollard Flange Base / 7188            |  |  |
| CASA – Bollard Root Mount CVDA / 7186       | CASA – Bollard Flange Base CVDA / 7188       |  |  |
| CASA - Short Bollard Root Mount / 7187      | CASA – Short Bollard Flange Base / 7189      |  |  |
| CASA – Short Bollard Root Mount CVDA / 7187 | CASA – Short Bollard Flange Base CVDA / 7189 |  |  |
| Luminaire Performance                       | Luminaire Performance                        |  |  |
| 90 – 120 lm                                 | 90 – 120 lm                                  |  |  |
| 3 W                                         | 3 W                                          |  |  |
| 30 - 40 lm/W                                | 30 - 40 lm/W                                 |  |  |
| Beam Options                                | Beam Options                                 |  |  |
|                                             |                                              |  |  |
| Color Temperature                           | Color Temperature                            |  |  |
| 2700K/ 3000K/ 4000K                         | 2700K/ 3000K/ 4000K                          |  |  |
| Controller                                  | Controller                                   |  |  |
| On-Off                                      | On-Off                                       |  |  |
| Remote driver On-Off / DALI                 | Remote driver On-Off / DALI                  |  |  |
|                                             |                                              |  |  |
| Accessories                                 | Accessories                                  |  |  |