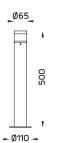

#### CASA Bollard Root Mount / Bollard Root Mount CVDA

CASA

Short Bollard Root Mount /

Short Bollard Root Mount CVDA

### CASA Bollard Flange Base / Bollard Flange Base CVDA

CASA

Short Bollard Flange Base / Short Bollard Flange Base CVDA

| BOLLARDS                                    | BOLLARDS                                     |  |  |
|---------------------------------------------|----------------------------------------------|--|--|
| CASA – Bollard Root Mount / 7186            | CASA – Bollard Flange Base / 7188            |  |  |
| CASA – Bollard Root Mount CVDA / 7186       | CASA – Bollard Flange Base CVDA / 7188       |  |  |
| CASA - Short Bollard Root Mount / 7187      | CASA – Short Bollard Flange Base / 7189      |  |  |
| CASA – Short Bollard Root Mount CVDA / 7187 | CASA – Short Bollard Flange Base CVDA / 7189 |  |  |
| Luminaire Performance                       | Luminaire Performance                        |  |  |
| 90 – 120 lm                                 | 90 – 120 lm                                  |  |  |
| 3 W                                         | 3 W                                          |  |  |
| 30 - 40 lm/W                                | 30 - 40 lm/W                                 |  |  |
| Beam Options                                | Beam Options                                 |  |  |
|                                             |                                              |  |  |
| Color Temperature                           | Color Temperature                            |  |  |
| 2700K/ 3000K/ 4000K                         | 2700K/ 3000K/ 4000K                          |  |  |
| Controller                                  | Controller                                   |  |  |
| On-Off                                      | On-Off                                       |  |  |
| Remote driver On-Off / DALI                 | Remote driver On-Off / DALI                  |  |  |
|                                             |                                              |  |  |
| Accessories                                 | Accessories                                  |  |  |