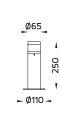

#### CASA Bollard Root Mount / Bollard Root Mount CVDA

CASA

Short Bollard Root Mount /

Short Bollard Root Mount CVDA

### CASA Bollard Flange Base / Bollard Flange Base CVDA

CASA

Short Bollard Flange Base / Short Bollard Flange Base CVDA

| BOLLARDS                                    | BOLLARDS                                     |  |  |
|---------------------------------------------|----------------------------------------------|--|--|
| CASA – Bollard Root Mount / 7186            | CASA – Bollard Flange Base / 7188            |  |  |
| CASA – Bollard Root Mount CVDA / 7186       | CASA – Bollard Flange Base CVDA / 7188       |  |  |
| CASA - Short Bollard Root Mount / 7187      | CASA – Short Bollard Flange Base / 7189      |  |  |
| CASA – Short Bollard Root Mount CVDA / 7187 | CASA – Short Bollard Flange Base CVDA / 7189 |  |  |
| Luminaire Performance                       | Luminaire Performance                        |  |  |
| 90 – 120 lm                                 | 90 – 120 lm                                  |  |  |
| 3 W                                         | 3 W                                          |  |  |
| 30 - 40 lm/W                                | 30 - 40 lm/W                                 |  |  |
| Beam Options                                | Beam Options                                 |  |  |
|                                             |                                              |  |  |
| Color Temperature                           | Color Temperature                            |  |  |
| 2700K/ 3000K/ 4000K                         | 2700K/ 3000K/ 4000K                          |  |  |
| Controller                                  | Controller                                   |  |  |
| On-Off                                      | On-Off                                       |  |  |
| Remote driver On-Off / DALI                 | Remote driver On-Off / DALI                  |  |  |
|                                             |                                              |  |  |
| Accessories                                 | Accessories                                  |  |  |