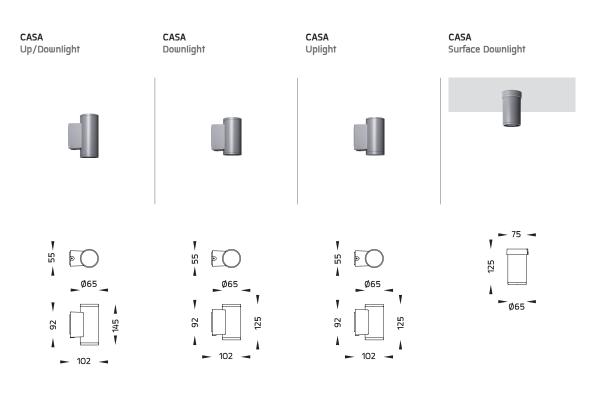

ase

Re

CASA Bollard

CASA Short Bollard Root Mount • Flange Base

Our Content of Cont

1

The **CASA** luminaire range is the perfect lighting tool for residential lighting tasks. Although small in size the lighting performance satisfies professional standards. **CASA** is available as single or double directional wall light, surface mounted downlight and bollard. Computer optimized reflectors and diffuser generate light with remarkable brilliance and color consistency. Excellent corrosion resistance is archived through the use of high quality extruded aluminum and enhanced LM6 die cast alloy. **CASA** is suitable for environments up to 50°C.

| C | Α | S | Α |
|---|---|---|---|
| _ |   |   |   |

NEW!

- WALL UP-DOWNLIGHT
- SURFACE DOWNLIGHT

| CASA – Up/downlight / 5054      |  |  |  |  |  |
|---------------------------------|--|--|--|--|--|
| CASA – Downlight / 5052         |  |  |  |  |  |
| CASA – Uplight / 5053           |  |  |  |  |  |
| CASA – Surface Downlight / 4052 |  |  |  |  |  |
| Luminaire Performance           |  |  |  |  |  |
| 150 – 300 lm                    |  |  |  |  |  |
| 3 – 5 W                         |  |  |  |  |  |
| 50 - 60 lm/W                    |  |  |  |  |  |
| Beam Options                    |  |  |  |  |  |
|                                 |  |  |  |  |  |
| Color Temperature               |  |  |  |  |  |
| 2700K/ 3000K/ 4000K             |  |  |  |  |  |
| Controller                      |  |  |  |  |  |
| On-Off                          |  |  |  |  |  |