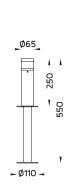

### CASA Bollard Flange Base / Bollard Flange Base CVDA

CASA

Short Bollard Flange Base / Short Bollard Flange Base CVDA

| BOLLARDS                                    | BOLLARDS                                     |  |  |
|---------------------------------------------|----------------------------------------------|--|--|
| CASA – Bollard Root Mount / 7186            | CASA – Bollard Flange Base / 7188            |  |  |
| CASA – Bollard Root Mount CVDA / 7186       | CASA – Bollard Flange Base CVDA / 7188       |  |  |
| CASA - Short Bollard Root Mount / 7187      | CASA – Short Bollard Flange Base / 7189      |  |  |
| CASA – Short Bollard Root Mount CVDA / 7187 | CASA – Short Bollard Flange Base CVDA / 7189 |  |  |
| Luminaire Performance                       | Luminaire Performance                        |  |  |
| 90 – 120 lm                                 | 90 – 120 lm                                  |  |  |
| 3 W                                         | 3 W                                          |  |  |
| 30 - 40 lm/W                                | 30 - 40 lm/W                                 |  |  |
| Beam Options                                | Beam Options                                 |  |  |
|                                             |                                              |  |  |
| Color Temperature                           | Color Temperature                            |  |  |
| 2700K/ 3000K/ 4000K                         | 2700K/ 3000K/ 4000K                          |  |  |
| Controller                                  | Controller                                   |  |  |
| On-Off                                      | On-Off                                       |  |  |
| Remote driver On-Off / DALI                 | Remote driver On-Off / DALI                  |  |  |
|                                             |                                              |  |  |
| Accessories                                 | Accessories                                  |  |  |