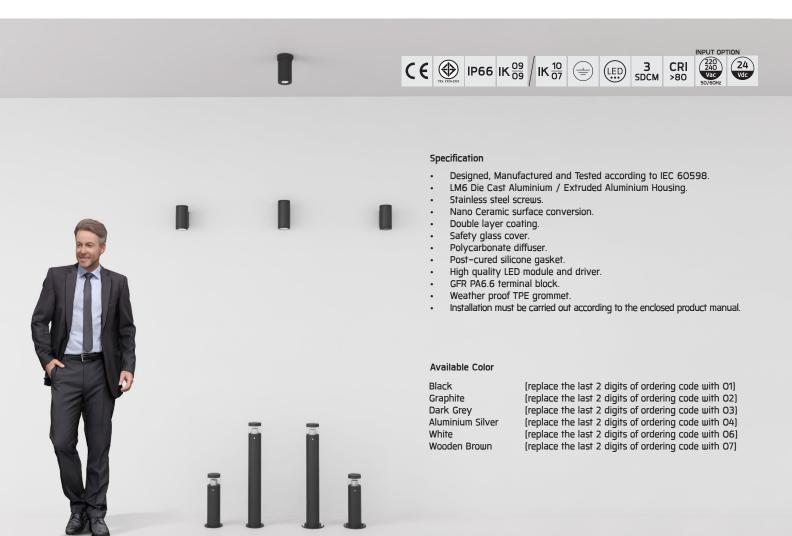

ase

Re

CASA Bollard

CASA Short Bollard Root Mount • Flange Base

Our Content of Cont

1

The **CASA** luminaire range is the perfect lighting tool for residential lighting tasks. Although small in size the lighting performance satisfies professional standards. **CASA** is available as single or double directional wall light, surface mounted downlight and bollard. Computer optimized reflectors and diffuser generate light with remarkable brilliance and color consistency. Excellent corrosion resistance is archived through the use of high quality extruded aluminum and enhanced LM6 die cast alloy. **CASA** is suitable for environments up to 50°C.