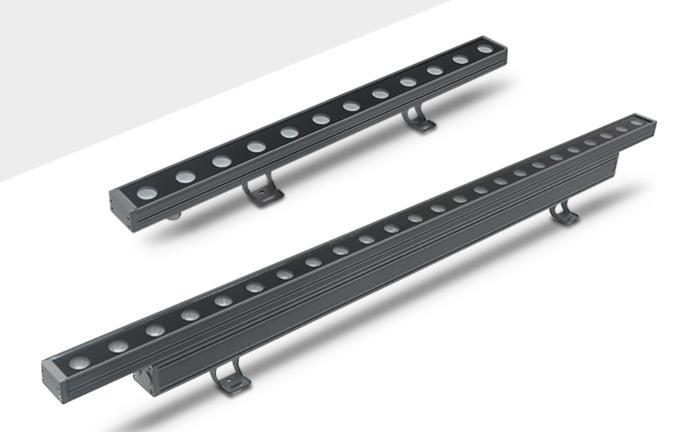

# **ALESSA**

ALESSA is a small sized low voltage supplied range of LED wall washer. Installation on site is simplified by using splash proof in and out connection cables. The adjustable mounting brackets allow fine tuning of the light direction. The small overall dimension allows unobtrusive installation on many different surfaces including niches. The RGBW version is controllable utilizing DMX-RDM and the monochromatic version is optionally controllable with a DALI system.

The housing is made of high-corrosion resistant aluminum with low copper content. High ambient temperature rating and high resistance against water ingress make ALESSA useable in many countries and applications.