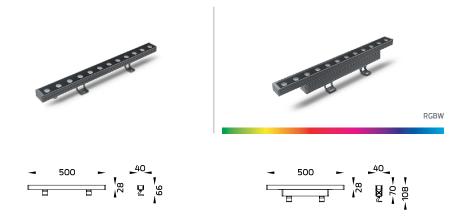

#### ALESSA 500

CV Wall Washer

#### ALESSA 1000

CV Wall Washer

## **ALESSA**

| ◁               |   |
|-----------------|---|
| U               | ì |
| v               | ١ |
| ш               | J |
| -               | Į |
| $\triangleleft$ |   |

| Product Code | Product Name                 | Luminaire<br>Wattage | Beam                              | ССТ                                  | Luminaire<br>Lumen                       | Controller                           |
|--------------|------------------------------|----------------------|-----------------------------------|--------------------------------------|------------------------------------------|--------------------------------------|
| OD-8018      | ALESSA 500 - CV Wall Washer  | 12 W                 | 10°<br>45°<br>60°<br>Elliptical H | 3000 K<br>3000 K<br>3000 K<br>3000 K | 1029 lm<br>1158 lm<br>930 lm<br>968 lm   | Remote<br>Remote<br>Remote<br>Remote |
| OD-8018      | ALESSA 500 – CV Wall Washer  | 12 W                 | 10°<br>45°<br>60°<br>Elliptical H | RGBW<br>RGBW<br>RGBW<br>RGBW         | 560 lm<br>500 lm<br>589 lm<br>330 lm     | Remote<br>Remote<br>Remote<br>Remote |
| OD-8019      | ALESSA 1000 – CV Wall Washer | 24 W                 | 10°<br>45°<br>60°<br>Elliptical H | 3000 K<br>3000 K<br>3000 K<br>3000 K | 2058 lm<br>2316 lm<br>1860 lm<br>1936 lm | Remote<br>Remote<br>Remote<br>Remote |
| OD-8019      | ALESSA 1000 - CV Wall Washer | 24 W                 | 10°<br>45°<br>60°<br>Elliptical H | RGBW<br>RGBW<br>RGBW<br>RGBW         | 1121 lm<br>1000 lm<br>1178 lm<br>670 lm  | Remote<br>Remote<br>Remote<br>Remote |
| KGDW         |                              | 36 W                 | Elliptical H                      | RGBW                                 | 975 lm                                   | Remote                               |