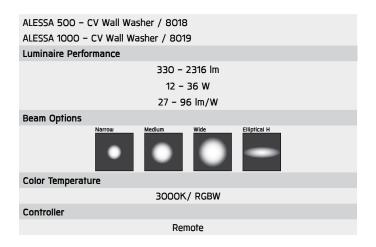

#### ALESSA 500

CV Wall Washer

#### ALESSA 1000

CV Wall Washer

## **ALESSA**

| ◁               |   |
|-----------------|---|
| U               | ì |
| v               | ١ |
| ш               | J |
| -               | Į |
| $\triangleleft$ |   |

| Product Code | Product Name                 | Luminaire<br>Wattage | Beam                              | ССТ                                  | Luminaire<br>Lumen                       | Controller                           |
|--------------|------------------------------|----------------------|-----------------------------------|--------------------------------------|------------------------------------------|--------------------------------------|
| OD-8018      | ALESSA 500 - CV Wall Washer  | 12 W                 | 10°<br>45°<br>60°<br>Elliptical H | 3000 K<br>3000 K<br>3000 K<br>3000 K | 1029 lm<br>1158 lm<br>930 lm<br>968 lm   | Remote<br>Remote<br>Remote<br>Remote |
| OD-8018      | ALESSA 500 – CV Wall Washer  | 12 W                 | 10°<br>45°<br>60°<br>Elliptical H | RGBW<br>RGBW<br>RGBW<br>RGBW         | 560 lm<br>500 lm<br>589 lm<br>330 lm     | Remote<br>Remote<br>Remote<br>Remote |
| OD-8019      | ALESSA 1000 – CV Wall Washer | 24 W                 | 10°<br>45°<br>60°<br>Elliptical H | 3000 K<br>3000 K<br>3000 K<br>3000 K | 2058 lm<br>2316 lm<br>1860 lm<br>1936 lm | Remote<br>Remote<br>Remote<br>Remote |
| OD-8019      | ALESSA 1000 - CV Wall Washer | 24 W                 | 10°<br>45°<br>60°<br>Elliptical H | RGBW<br>RGBW<br>RGBW<br>RGBW         | 1121 lm<br>1000 lm<br>1178 lm<br>670 lm  | Remote<br>Remote<br>Remote<br>Remote |
| KGDW         |                              | 36 W                 | Elliptical H                      | RGBW                                 | 975 lm                                   | Remote                               |