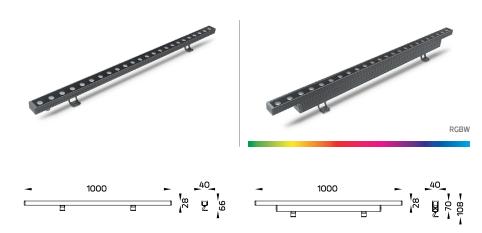

# **ALESSA**

ALESSA is a small sized low voltage supplied range of LED wall washer. Installation on site is simplified by using splash proof in and out connection cables. The adjustable mounting brackets allow fine tuning of the light direction. The small overall dimension allows unobtrusive installation on many different surfaces including niches. The RGBW version is controllable utilizing DMX-RDM and the monochromatic version is optionally controllable with a DALI system.

The housing is made of high-corrosion resistant aluminum with low copper content. High ambient temperature rating and high resistance against water ingress make ALESSA useable in many countries and applications.

#### Specification

- Designed, Manufactured and Tested according to IEC 60598.
- LM6 Die Cast Aluminium and Extruded Aluminium housing.
- Stainless steel screws.
- Aluminum anodizing.

  Double layer coating.
- Safety glass cover.
- High performance PC lens.
- Post-cured silicone gasket. High quality LED module.
- Pre-wired cable from the factory.
- Installation must be carried out according to the enclosed product manual.

#### Available Color

(replace the last 2 digits of ordering code with A2) Graphite