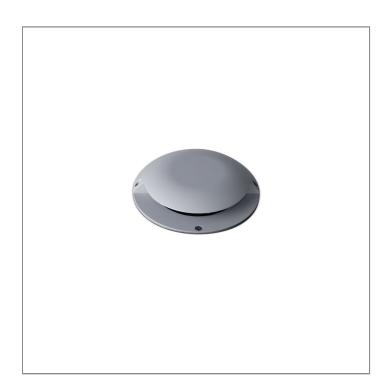

### **AYERS 1X180**

**INGROUND LIGHT** 

LAST UPDATE: 26-06-2025

AYERS is a family of ground washer luminaires designed to deliver low-glare, multi-directional illumination across outdoor environments. Available in three sizes-AYERS, Mini AYERS, and the new Micro AYERS-this range offers flexibility for a variety of lighting applications, from large open spaces to compact architectural details. The main and mini versions feature high-strength aluminum housings paired with GFR polymer recessed components for long-term durability in harsh conditions. Their high-efficiency COB LED modules and precision optical reflectors ensure powerful lumen output with sharp light distribution. Micro AYERS, the most compact member of the family, is crafted from corrosion-resistant stainless steel and designed with a robust recessed housing, making it an ideal choice for discreet outdoor illumination. It preserves the refined aesthetics and dependable performance that characterize the AYERS range. Each fixture is sealed with a post-cured silicone gasket for superior watertight protection and comes pre-wired for easy installation. With its blend of design, performance, and robust construction, the AYERS family is a dependable choice for lighting pathways, plazas, and architectural surfaces.