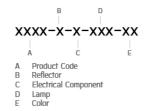

ong-term durability in harsh conditions. Their high-efficiency COB LED modules and precision optical reflectors ensure powerful lumen output with sharp light distribution. Micro AYERS, the most compact member of the family, is crafted from corrosion-resistant stainless steel and designed with a robust recessed housing, making it an ideal choice for discreet outdoor illumination. It preserves the refined aesthetics and dependable performance that characterize the AYERS range. Each fixture is sealed with a post-cured silicone gasket for superior watertight protection and comes pre-wired for easy installation. With its blend of design, performance, and robust construction, the AYERS family is a dependable choice for lighting pathways, plazas, and architectural surfaces.

Ordering code guide



Icon definition

### Technical Data



| Ordering Code :       | 9108-0-5-505-XX    |
|-----------------------|--------------------|
| Lamp :                | LED                |
| CCT :                 | 2700 K             |
| CRI :                 | CRI >80            |
| SDCM :                | SDCM = 3           |
| Lamp Lumen :          | 2300 lm            |
| Luminaire Lumen :     | 210 lm             |
| Lamp Wattage :        | 16 W               |
| Luminaire Wattage :   | 19 W               |
| Efficacy :            | 11 lm/W            |
| Ambient Temperature : | 50°C               |
| Lumen Maintenance     | L70B10 >90,000 h   |
| Controller :          | DALI               |
| Input Voltage :       | 220-240Vac 50/60Hz |
| Net Weight :          | 7.40 kg.           |
|