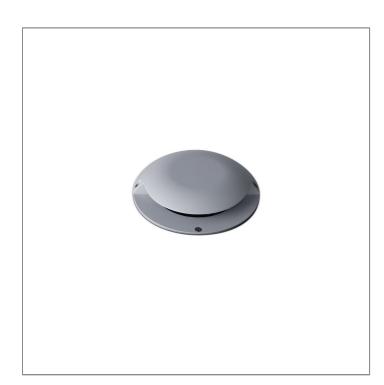

## **AYERS 1X180**

**INGROUND LIGHT** 

LAST UPDATE: 26-06-2025

AYERS is a family of ground washer luminaires designed to deliver low-glare, multi-directional illumination across outdoor environments. Available in three sizes-AYERS, Mini AYERS, and the new Micro AYERS-this range offers flexibility for a variety of lighting applications, from large open spaces to compact architectural details. The main and mini versions feature high-strength aluminum housings paired with GFR polymer recessed components for long-term durability in harsh conditions. Their high-efficiency COB LED modules and precision optical reflectors ensure powerful lumen output with sharp light distribution. Micro AYERS, the most compact member of the family, is crafted from corrosion-resistant stainless steel and designed with a robust recessed housing, making it an ideal choice for discreet outdoor illumination. It preserves the refined aesthetics and dependable performance that characterize the AYERS range. Each fixture is sealed with a post-cured silicone gasket for superior watertight protection and comes pre-wired for easy installation. With its blend of design, performance, and robust construction, the AYERS family is a dependable choice for lighting pathways, plazas, and architectural surfaces.