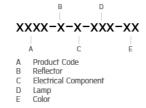

t outdoor illumination. It preserves the refined aesthetics and dependable performance that characterize the AYERS range. Each fixture is sealed with a post-cured silicone gasket for superior watertight protection and comes pre-wired for easy installation. With its blend of design, performance, and robust construction, the AYERS family is a dependable choice for lighting pathways, plazas, and architectural surfaces.

### Technical Data



Ordering Code : 9108-0-3-505-XX Lamp : LED CCT : 2700 K CRI : CRI >80 SDCM : SDCM = 3 Lamp Lumen : 2300 lm Luminaire Lumen : 210 lm Lamp Wattage : 16 W Luminaire Wattage : 19 W Efficacy : 11 lm/W Ambient Temperature : 40°C Lumen Maintenance L70B10 >90,000 h Controller : On-Off Input Voltage : 220-240Vac 50/60Hz Net Weight : 7.50 kg.

Ordering code guide



### 

Icon definition

Unilamp Co., Ltd. 461 Ramintra Road, Kannayao, Bangkok 10230 Thailand Tel : +66[0]2 943 2420-1, +66[0]2 946 4170-1 Fax : +66[0]2 943 2419 online@unilamp.co.th www.unilamp.co.th

# AYERS

## AYERS 1X180

**INGROUND LIGHT** 

LAST UPDATE: 26-06-2025

#### Specification

| IEC Standard            | IEC 60598-1 General Requirement                                                                                                                                                                                                   |
|-------------------------|-------------------------------------------------------------------------------------------------------------------------------------------------------------------------------------------------------------------------------