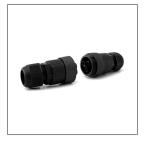

#### Accessories

Ordering Code: AUN-CON-0013-00 IP68 connection device, cable diameter 7-11.5mm, On-Off

Ordering Code: AUN-CON-0004-00 IP68 Connector, cable diameter 8-10mm, gel-filled

Ordering Code: AUN-CON-0003-00 IP68 Connector, cable diameter 8-10mm, gel-filled for through wiring