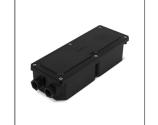

#### Accessories

Ordering Code: AUN-DRG-0014-00 LED constant current driver, 250mA, 13W, with IP67 GFR polymer enclosure, 1-10V

Ordering Code: AUN-CON-0003-00 IP68 Connector, cable diameter 8-10mm, gel-filled for through wiring

Ordering Code: AUN-DRG-0015-00 LED constant current driver, 250mA, 11W, with IP67 GFR polymer enclosure, DALI

Ordering Code: AUN-DRG-0126-01 LED constant current driver, 250mA, 12W, with IP67 GFR polymer enclosure, On-Off, BLACK