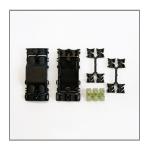

### MINI AYERS 1X180 - CC

**INGROUND LIGHT** 

LAST UPDATE: 23-06-2025

AYERS is a family of ground washer luminaires designed to deliver low-glare, multi-directional illumination across outdoor environments. Available in three sizes-AYERS, Mini AYERS, and the new Micro AYERS-this range offers flexibility for a variety of lighting applications, from large open spaces to compact architectural details. The main and mini versions feature high-strength aluminum housings paired with GFR polymer recessed components for long-term durability in harsh conditions. Their high-efficiency COB LED modules and precision optical reflectors ensure powerful lumen output with sharp light distribution. Micro AYERS, the most compact member of the family, is crafted from corrosion-resistant stainless steel and designed with a robust recessed housing, making it an ideal choice for discreet outdoor illumination. It preserves the refined aesthetics and dependable performance that characterize the AYERS range. Each fixture is sealed with a post-cured silicone gasket for superior watertight protection and comes pre-wired for easy installation. With its blend of design, performance, and robust construction, the AYERS family is a dependable choice for lighting pathways, plazas, and architectural surfaces.

#### Specification

| IEC Standard            | IEC 60598–1 General Requirement                                                                                                                                                                                                   |
|-------------------------|-----------------------------------------------------------------------------------------------------------------------------------------------------------------------------------------------------------------------------------|
|                         | IEC 60598-2-13 Ground Recessed Luminaires                                                                                                                                                                                         |
| Protection              | IP67 Class III                                                                                                                                                                                                                    |
| IK Rating               | Protection against mechanical impact IK10 on body and optical part.                                                                                                                                                               |
| Luminaires Body Housing | Cold forged 1070 aluminum.                                                                                                                                                                                                        |
|                         | High-pressure die cast aluminum alloy body and components.                                                                                                                                                                        |
|                         | Recessed housing made of GFR polymer.                                                                                                                                                                                             |
|                         | Luminaire withstands a maximum static load of 500 kg.                                                                                                                                                                             |
| Coating Process         | Nano Ceramic surface conversion, resistant to corrosive environment. Luminiare primarily coated with epoxy resin and top coated with UV stabilized polyester powder and cured in digital temperature controlled chamber at 200°C. |
| Diffuser                | Self-extinguishing high impact resistant clear polycarbonate diffuser with UV stabilized additive.                                                                                                                                |
| Reflector               | High performance metallized reflector.                                                                                                                                                                                            |
| Gasket                  | Post-cured treated silicone gasket. Temperature and weather resistant. Working temperature -40°C to +200°C.                                                                                                                       |
| External Screws         | External screws are in stainless steel with protection grease.                                                                                                                                                                    |
| Cable Entry             | Cable entry protected by M16 cable gland. To be used with HO5RN-F/ HO7RN-F cable with 5-10mm. diameter.                                                                                                                           |
| Led                     | High efficiency LED module in COB technology. Assembled on MCPCB and mounted on to heat conductive material.                                                                                                                      |
| Driver                  | Driver is not included and has to be ordered separately.                                                                                                                                                                          |
| Internal Wire           | Tinned copper conductor with silicone insulated internal wire. IMQ approved. Working temperature -40°C to +180°C.                                                                                                                 |
| Terminal Block          | Terminal block in GFR PA6.6 for cable with cross section up to 2.5 sqmm. VDE approved.                                                                                                                                            |
| Pre-Wire Cable          | Pre-wired with 2x1.0 sqmm. H07RN-F neoprene cable. IMQ approved.                                                                                                                                                                  |
| Caution                 | Installation work has to be carried on according to the enclosed installation manual.                                                                                                                                             |
|                         | The water drainage system must be tested to ensure that it is working sufficiency and efficiency.                                                                                                                                 |
| Color                   | Black 01<br>Graphite 02                                                                                                                                                                                                           |