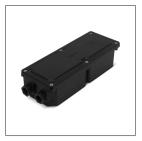

#### Accessories

Ordering Code: AUN-DRG-0014-00 LED constant current driver, 250mA, 13W, with IP67 GFR polymer enclosure, 1-10V

Ordering Code: AUN-CON-0003-00 IP68 Connector, cable diameter 8-10mm, gel-filled for through wiring

Ordering Code: AUN-DRG-0015-00 LED constant current driver, 250mA, 11W, with IP67 GFR polymer enclosure, DALI

Ordering Code: AUN-DRG-0126-01 LED constant current driver, 250mA, 12W, with IP67 GFR polymer enclosure, On-Off, BLACK

Ordering Code: AUN-CON-0013-00 IP68 connection device, cable diameter 7-11.5mm, On-Off

Ordering Code: AUN-CON-0004-00 IP68 Connector, cable diameter 8-10mm, gel-filled