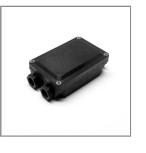

Ordering Code: AUN-DRG-0015-00 LED constant current driver, 250mA, 11W, with IP67 GFR polymer enclosure, DALI

Ordering Code: AUN-DRG-0126-01 LED constant current driver, 250mA, 12W, with IP67 GFR polymer enclosure, On-Off, BLACK