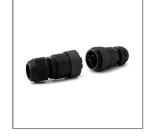

#### Accessories

Ordering Code: AUN-DRG-0014-00 LED constant current driver, 250mA, 13W, with IP67 GFR polymer enclosure, 1-10V

Ordering Code: AUN-CON-0003-00 IP68 Connector, cable diameter 8-10mm, gel-filled for through wiring

Ordering Code: AUN-CON-0013-00 IP68 connection device, cable diameter 7-11.5mm, On-Off

Ordering Code: AUN-CON-0004-00 IP68 Connector, cable diameter 8-10mm, gel-filled