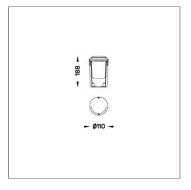

### Technical Data

Ordering Code : 9107-0-2-503-XX Lamp : LED CCT : 2700 K CRI : CRI >80 SDCM : SDCM = 3 Lamp Lumen : 1290 lm Luminaire Lumen : 95 lm Lamp Wattage : 8.2 W[250mA] Luminaire Wattage : 8.2 W Efficacy : 11 lm/W Ambient Temperature : 50°C Lumen Maintenance L70B10 >60.000 h Controller : Remote Input Voltage : 250mA, 32.8Vdc, Uin max 500Vdc Net Weight : 1.40 kg.