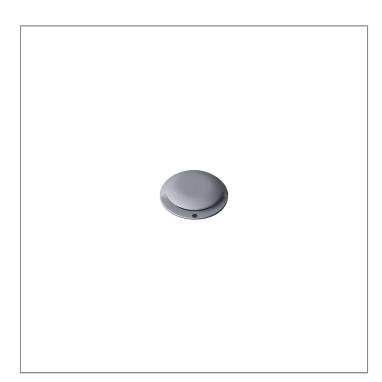

### MINI AYERS 1X180 - CC

**INGROUND LIGHT** 

LAST UPDATE: 23-06-2025

AYERS is a family of ground washer luminaires designed to deliver low-glare, multi-directional illumination across outdoor environments. Available in three sizes-AYERS, Mini AYERS, and the new Micro AYERS-this range offers flexibility for a variety of lighting applications, from large open spaces to compact architectural details. The main and mini versions feature high-strength aluminum housings paired with GFR polymer recessed components for long-term durability in harsh conditions. Their high-efficiency COB LED modules and precision optical reflectors ensure powerful lumen output with sharp light distribution. Micro AYERS, the most compact member of the family, is crafted from corrosion-resistant stainless steel and designed with a robust recessed housing, making it an ideal choice for discreet outdoor illumination. It preserves the refined aesthetics and dependable performance that characterize the AYERS range. Each fixture is sealed with a post-cured silicone gasket for superior watertight protection and comes pre-wired for easy installation. With its blend of design, performance, and robust construction, the AYERS family is a dependable choice for lighting pathways, plazas, and architectural surfaces.