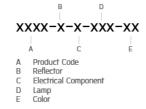

. It preserves the refined aesthetics and dependable performance that characterize the AYERS range. Each fixture is sealed with a post-cured silicone gasket for superior watertight protection and comes pre-wired for easy installation. With its blend of design, performance, and robust construction, the AYERS family is a dependable choice for lighting pathways, plazas, and architectural surfaces.



### Technical Data



Ordering Code : 9107-0-2-503-XX Lamp : LED CCT : 2700 K CRI : CRI >80 SDCM : SDCM = 3 Lamp Lumen : 1290 lm Luminaire Lumen : 95 lm Lamp Wattage : 8.2 W[250mA] Luminaire Wattage : 8.2 W Efficacy : 11 lm/W Ambient Temperature : 50°C Lumen Maintenance L70B10 >60.000 h Controller : Remote Input Voltage : 250mA, 32.8Vdc, Uin max 500Vdc Net Weight : 1.40 kg.

Ordering code guide



Icon definition

#### \*Due to the constancy of product development, we reserve the right to alter all specification without prior notice.

Unilamp Co., Ltd. 461 Ramintra Road, Kannayao, Bangkok 10230 Thailand Tel : +66[0]2 943 2420-1, +66[0]2 946 4170-1 Fax : +66[0]2 943 2419 online@unilamp.co.th www.unilamp.co.th

# AYERS

MINI AYERS 1X180 - CC

**INGROUND LIGHT** 

## 

LAST UPDATE: 23-06-2025

#### Specification

| IEC Standard            | IEC 60598–1 General Requirement                                                                                                                                                                                                   |
|-------------------------|----------------------------------------------------------------------------------------------