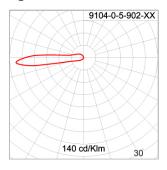

| Installation work has to be carried on according to the enclosed installation manual.                                                                                                                                             |
|                         | The water drainage system must be tested to ensure that it is working sufficiency and efficiency.                                                                                                                                 |
| Color                   | Black 01<br>Graphite 02<br>Dark Grey 03                                                                                                                                                                                           |

Aluminum Silver O4 White O6

#### Light Distribution







### AYERS 1X90

**INGROUND LIGHT** 

# 

LAST UPDATE: 26-06-2025

#### Accessories



Ordering Code: AUN-CON-0008-00 IP68 Connector, cable diameter 8-10mm, gel-filled for through wiring , 1-10V or DALI