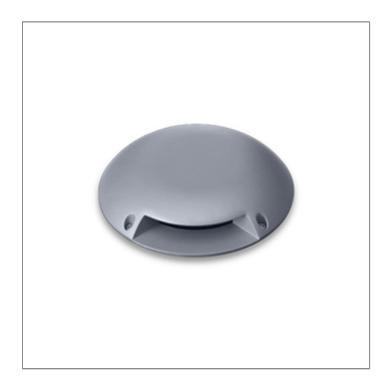

## AYERS 1X90

**INGROUND LIGHT** 

LAST UPDATE: 26-06-2025

AYERS is a family of ground washer luminaires designed to deliver low-glare, multi-directional illumination across outdoor environments. Available in three sizes-AYERS, Mini AYERS, and the new Micro AYERS-this range offers flexibility for a variety of lighting applications, from large open spaces to compact architectural details. The main and mini versions feature high-strength aluminum housings paired with GFR polymer recessed components for long-term durability in harsh conditions. Their high-efficiency COB LED modules and precision optical reflectors ensure powerful lumen output with sharp light distribution. Micro AYERS, the most compact member of the family, is crafted from corrosion-resistant stainless steel and designed with a robust recessed housing, making it an ideal choice for discreet outdoor illumination. It preserves the refined aesthetics and dependable performance that characterize the AYERS range. Each fixture is sealed with a post-cured silicone gasket for superior watertight protection and comes pre-wired for easy installation. With its blend of design, performance, and robust construction, the AYERS family is a dependable choice for lighting pathways, plazas, and architectural surfaces.