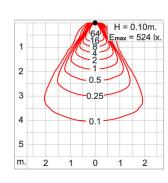

| Installation work has to be carried on according to the enclosed installation manual.                                                                                                                                             |
|                         | The water drainage system must be tested to ensure that it is working sufficiency and efficiency.                                                                                                                                 |
| Color                   | Black 01<br>Graphite 02<br>Dark Grey 03                                                                                                                                                                                           |

Aluminum Silver O4 White O6

#### Light Distribution







### AYERS 1X90

**INGROUND LIGHT** 

# 

LAST UPDATE: 26-06-2025

#### Accessories



Ordering Code: AUN-CON-0008-00 IP68 Connector, cable diameter 8-10mm, gel-filled for through wiring , 1-10V or DALI