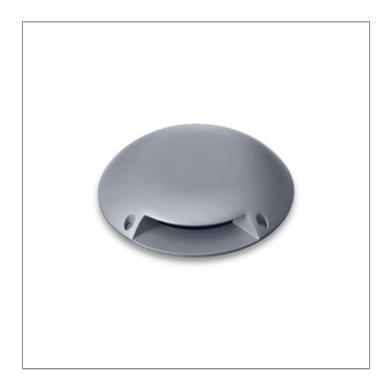

## AYERS 1X90

**INGROUND LIGHT** 

LAST UPDATE: 26-06-2025

AYERS is a family of ground washer luminaires designed to deliver low-glare, multi-directional illumination across outdoor environments. Available in three sizes-AYERS, Mini AYERS, and the new Micro AYERS-this range offers flexibility for a variety of lighting applications, from large open spaces to compact architectural details. The main and mini versions feature high-strength aluminum housings paired with GFR polymer recessed components for long-term durability in harsh conditions. Their high-efficiency COB LED modules and precision optical reflectors ensure powerful lumen output with sharp light distribution. Micro AYERS, the most compact member of the family, is crafted from corrosion-resistant stainless steel and designed with a robust recessed housing, making it an ideal choice for discreet outdoor illumination. It preserves the refined aesthetics and dependable performance that characterize the AYERS range. Each fixture is sealed with a post-cured silicone gasket for superior watertight protection and comes pre-wired for easy installation. With its blend of design, performance, and robust construction, the AYERS family is a dependable choice for lighting pathways, plazas, and architectural surfaces.

#### Specification

| IEC Standard            | IEC 60598–1 General Requirement                                                                                                                                                                                                   |
|-------------------------|-----------------------------------------------------------------------------------------------------------------------------------------------------------------------------------------------------------------------------------|
|                         | IEC 60598-2-13 Ground Recessed Luminaires                                                                                                                                                                                         |
| Protection              | IP67 Class I                                                                                                                                                                                                                      |
| IK Rating               | Protection against mechanical impact IK10 on body and optical part.                                                                                                                                                               |
| Luminaires Body Housing | High strength cast aluminum alloy component.                                                                                                                                                                                      |
|                         | Extruded aluminum S6063 alloy body with low copper content.                                                                                                                                                                       |
|                         | Recessed housing made of GFR polymer.                                                                                                                                                                                             |
|                         | Luminaire withstands a maximum static load of 1000 kg.                                                                                                                                                                            |
| Coating Process         | Nano Ceramic surface conversion, resistant to corrosive environment. Luminiare primarily coated with epoxy resin and top coated with UV stabilized polyester powder and cured in digital temperature controlled chamber at 200°C. |
| Diffuser                | Safety pressed glass cover from Germany.                                                                                                                                                                                          |
| Reflector               | High performance metallized reflector.                                                                                                                                                                                            |
| Gasket                  | Post-cured treated silicone gasket. Temperature and weather resistant. Working temperature -40°C to +200°C.                                                                                                                       |
| External Screws         | External screws are in stainless steel with protection grease.                                                                                                                                                                    |
| Cable Entry             | Cable entry protected by M2O cable gland. To be used with HO5RN-F/ HO7RN-F cable with 7-13mm. diameter.                                                                                                                           |
| Led                     | High efficiency LED module in COB technology. Assembled on MCPCB and mounted on to heat conductive material.                                                                                                                      |
| Driver                  | High quality DALI Driver in constant current. Conform to applicable safety standards and electromagnetic compatibility.                                                                                                           |
| Internal Wire           | Tinned copper conductor with silicone insulated internal wire. IMQ approved. Working temperature -40°C to +180°C.                                                                                                                 |
| Terminal Block          | Terminal block in GFR PA6.6 for cable with cross section up to 2.5 sqmm. VDE approved.                                                                                                                                            |
|                         | Class1 luminaire provided with the earth connection.                                                                                                                                                                              |
| Pre-Wire Cable          | Pre-wired with 5-core cable for power (3x1 sqmm.) and dimming signal (2x0.35 sqmm.).                                                                                                                                              |
| Caution                 | Installation work has to be carried on according to the enclosed installation manual.                                                                                                                                             |
|                         | The water drainage system must be tested to ensure that it is working sufficiency and efficiency.                                                                                                                                 |
| Color                   | Black 01<br>Graphite 02<br>Dark Grey 03                                                                                                                                                                                           |