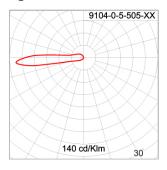

### **Technical Data**

Ordering Code : 9104-0-5-505-XX Lamp : LED CCT : 2700 K CRI : CRI >80 SDCM : SDCM = 3 Lamp Lumen : 2300 lm Luminaire Lumen : 100 lm Lamp Wattage : 16 W Luminaire Wattage : 19 W Efficacy : 5 lm/W Ambient Temperature : 50°C Lumen Maintenance L70B10 >90.000 h Controller : DALI Input Voltage : 220-240Vac 50/60Hz Net Weight : – kg.

#### Light Distribution

Unilamp Co., Ltd. 461 Ramintra Road, Kannayao, Bangkok 10230 Thailand Tel : +66[0]2 943 2420-1, +66[0]2 946 4170-1 Fax : +66[0]2 943 2419 online@unilamp.co.th www.unilamp.co.th