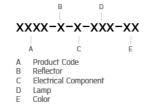

### **Technical Data**

Ordering Code : 9104-0-5-505-XX Lamp : LED CCT : 2700 K CRI : CRI >80 SDCM : SDCM = 3 Lamp Lumen : 2300 lm Luminaire Lumen : 100 lm Lamp Wattage : 16 W Luminaire Wattage : 19 W Efficacy : 5 lm/W Ambient Temperature : 50°C Lumen Maintenance L70B10 >90.000 h Controller : DALI Input Voltage : 220-240Vac 50/60Hz Net Weight : – kg.

Ordering code guide