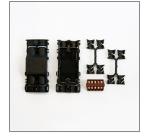

#### Accessories

Ordering Code: AUN-CON-0008-00 IP68 Connector, cable diameter 8-10mm, gel-filled for through wiring , 1-10V or DALI