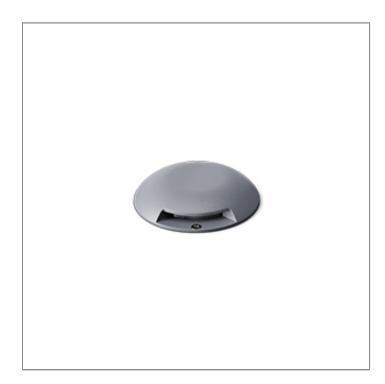

### MINI AYERS 1X90 - CC

**INGROUND LIGHT** 

🕰 Unilamp

LAST UPDATE: 23-06-2025

AYERS is a family of ground washer luminaires designed to deliver low-glare, multi-directional illumination across outdoor environments. Available in three sizes-AYERS, Mini AYERS, and the new Micro AYERS-this range offers flexibility for a variety of lighting applications, from large open spaces to compact architectural details. The main and mini versions feature high-strength aluminum housings paired with GFR polymer recessed components for long-term durability in harsh conditions. Their high-efficiency COB LED modules and precision optical reflectors ensure powerful lumen output with sharp light distribution. Micro AYERS, the most compact member of the family, is crafted from corrosion-resistant stainless steel and designed with a robust recessed housing, making it an ideal choice for discreet outdoor illumination. It preserves the refined aesthetics and dependable performance that characterize the AYERS range. Each fixture is sealed with a post-cured silicone gasket for superior watertight protection and comes pre-wired for easy installation. With its blend of design, performance, and robust construction, the AYERS family is a dependable choice for lighting pathways, plazas, and architectural surfaces.

### MINI AYERS 1X90 - CC

**INGROUND LIGHT** 