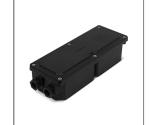

#### Accessories

Ordering Code: AUN-DRG-0014-00 LED constant current driver, 250mA, 13W, with IP67 GFR polymer enclosure, 1-10V

Ordering Code: AUN-CON-0003-00 IP68 Connector, cable diameter 8-10mm, gel-filled for through wiring

Ordering Code: AUN-DRG-0015-00 LED constant current driver, 250mA, 11W, with IP67 GFR polymer enclosure, DALI

Ordering Code: AUN-DRG-0126-01 LED constant current driver, 250mA, 12W, with IP67 GFR polymer enclosure, On-Off, BLACK