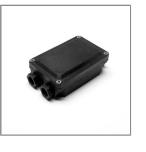

Ordering Code: AUN-DRG-0015-00 LED constant current driver, 250mA, 11W, with IP67 GFR polymer enclosure, DALI

Ordering Code: AUN-DRG-0126-01 LED constant current driver, 250mA, 12W, with IP67 GFR polymer enclosure, On-Off, BLACK

Ordering Code: AUN-CON-0013-00 IP68 connection device, cable diameter 7-11.5mm, On-Off

Ordering Code: AUN-CON-0004-00 IP68 Connector, cable diameter 8-10mm, gel-filled