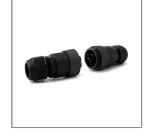

#### Accessories

Ordering Code: AUN-DRG-0014-00 LED constant current driver, 250mA, 13W, with IP67 GFR polymer enclosure, 1-10V

Ordering Code: AUN-CON-0003-00 IP68 Connector, cable diameter 8-10mm, gel-filled for through wiring

Ordering Code: AUN-CON-0013-00 IP68 connection device, cable diameter 7-11.5mm, On-Off

Ordering Code: AUN-CON-0004-00 IP68 Connector, cable diameter 8-10mm, gel-filled