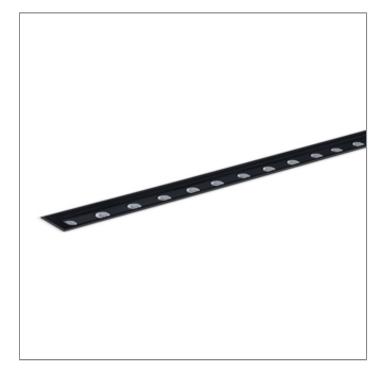

### SIRIUS 1200 - CC GROUND RECESS

LINEAR LIGHT

LAST UPDATE: 30-05-2024

SIRIUS a brand new linear light family features various mounting application types including in-ground walk over, wall mounted, ceiling mounted, suspension and even permanently submersion stage. SIRIUS utilized the latest LED technology from world renowned manufactures with the choices of multiple light distributions. It offered narrow beam, medium beam, wide beam, asymmetric wall washer, wash glazing, bi-symmetric and much more. Thanks to a screw-less, clear and clean-cut design SIRIUS can be installed in most application where a decent architectural expression is required. Diversity types of connecting accessory is available for this linear light family.

## SIRIUS 1200 - CC GROUND RECESS

LINEAR LIGHT

### SIRIUS 1200 - CC GROUND RECESS

LINEAR LIGHT