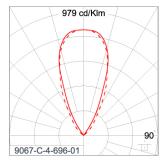

### Technical Data

| Ordering Code :       | 9067-C-4-696-01    |
|-----------------------|--------------------|
| Lamp :                | LED                |
| Beam :                | 46°                |
| CCT :                 | 3000 K             |
| CRI :                 | CRI >80            |
| SDCM :                | SDCM = 3           |
| Lamp Lumen :          | 5200 lm            |
| Luminaire Lumen :     | 3560 lm            |
| Lamp Wattage :        | 42 W               |
| Luminaire Wattage :   | 45 W               |
| Efficacy :            | 79 lm/W            |
| Ambient Temperature : | 40°C               |
| Lumen Maintenance     | L80B10 >108,000 h  |
| Controller :          | DIM 1-10V          |
| Input Voltage :       | 220-240Vac 50/60Hz |
| Net Weight :          | 5.60 kg.           |
|                       |                    |

#### Light Distribution

Unilamp Co., Ltd. 461 Ramintra Road, Kannayao, Bangkok 10230 Thailand Tel : +66[0]2 943 2420-1, +66[0]2 946 4170-1 Fax : +66[0]2 943 2419 online@unilamp.co.th www.unilamp.co.th