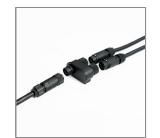

#### Accessories

Ordering Code: AUN-CON-0011-00 IP68 connection device, cable diameter 7.1-13mm, 1-10V or DALI

Ordering Code: AUN-RCH-0010-01 Recessed installation housing

Ordering Code: AUN-CON-0012-00 IP68 connection device 5 pole, cable diameter 7.1-13mm, with distribution block , 1-10V or DALI