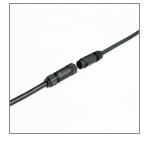

#### Accessories

Ordering Code: AUN-CON-0011-00 IP68 connection device, cable diameter 7.1-13mm, 1-10V or DALI

Ordering Code: AUN-RCH-0010-01 Recessed installation housing

Ordering Code: AUN-CON-0012-00 IP68 connection device 5 pole, cable diameter 7.1-13mm, with distribution block , 1-10V or DALI