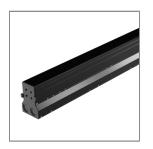

#### Accessories

Ordering Code: AUN-CON-0011-00 IP68 connection device, cable diameter 7.1-13mm, 1-10V or DALI

Ordering Code: AUN-RCH-0010-01 Recessed installation housing

Ordering Code: AUN-CON-0012-00 IP68 connection device 5 pole, cable diameter 7.1-13mm, with distribution block , 1-10V or DALI