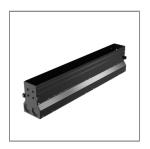

### SIRIUS 600 - CC GROUND RECESS

LINEAR LIGHT

LAST UPDATE: 30-05-2024

SIRIUS a brand new linear light family features various mounting application types including in-ground walk over, wall mounted, ceiling mounted, suspension and even permanently submersion stage. SIRIUS utilized the latest LED technology from world renowned manufactures with the choices of multiple light distributions. It offered narrow beam, medium beam, wide beam, asymmetric wall washer, wash glazing, bi-symmetric and much more. Thanks to a screw-less, clear and clean-cut design SIRIUS can be installed in most application where a decent architectural expression is required. Diversity types of connecting accessory is available for this linear light family.

### SIRIUS 600 - CC GROUND RECESS

LINEAR LIGHT

LAST UPDATE: 30-05-2024

🕰 Unilamp