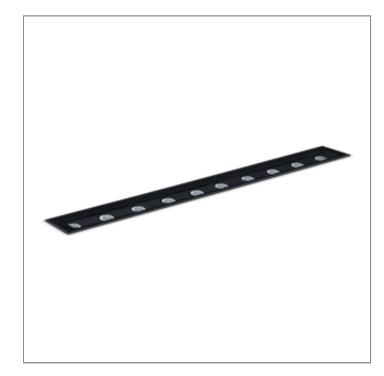

### SIRIUS 600 - CC GROUND RECESS

LINEAR LIGHT

LAST UPDATE: 30-05-2024

SIRIUS a brand new linear light family features various mounting application types including in-ground walk over, wall mounted, ceiling mounted, suspension and even permanently submersion stage. SIRIUS utilized the latest LED technology from world renowned manufactures with the choices of multiple light distributions. It offered narrow beam, medium beam, wide beam, asymmetric wall washer, wash glazing, bi-symmetric and much more. Thanks to a screw-less, clear and clean-cut design SIRIUS can be installed in most application where a decent architectural expression is required. Diversity types of connecting accessory is available for this linear light family.