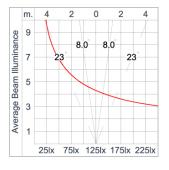

tion                 | Installation work has to be carried on according to the enclosed installation manual.                                                                                                                                                |
| Color                   | Black 01                                                                                                                                                                                                                             |
|                         |                                                                                                                                                                                                                                      |

#### Light Distribution





# SIRIUS

### SIRIUS 600 - CC GROUND RECESS

LINEAR LIGHT

## 

LAST UPDATE: 30-05-2024

#### Accessories



Ordering Code: AUN-CON-0011-00 IP68 connection device, cable diameter 7.1-13mm, 1-10V or DALI



Ordering Code: AUN-RCH-0009-01 Recessed installation housing



Ordering Code: AUN-CON-0012-00 IP68 connection device 5 pole, cable diameter 7.1-13mm, with distribution block , 1-10V or DALI



Ordering Code: AUN-SOF-0024-00 Softening filter, LED, pre-assembly from factory



Ordering Code: AUN-GSH-0010-00 Honeycomb louver, LED, pre-assembly from factory