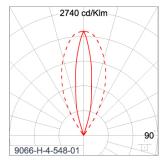

#### Technical Data

| Ordering Code :       | 9066-H-4-548-01    |
|-----------------------|--------------------|
| Lamp :                | LED                |
| Beam :                | 46°/16°            |
| CCT :                 | 2700 K             |
| CRI :                 | CRI >80            |
| SDCM :                | SDCM = 3           |
| Lamp Lumen :          | 1900 lm            |
| Luminaire Lumen :     | 1430 lm            |
| Lamp Wattage :        | 15 W               |
| Luminaire Wattage :   | 18 W               |
| Efficacy :            | 79 lm/W            |
| Ambient Temperature : | 50°C               |
| Lumen Maintenance     | L80B10 >108,000 h  |
| Controller :          | DIM 1-10V          |
| Input Voltage :       | 220-240Vac 50/60Hz |
| Net Weight :          | 3.00 kg.           |
|                       |                    |

#### Light Distribution