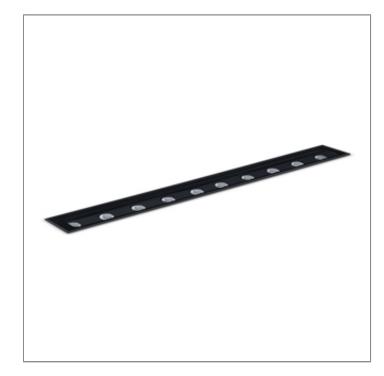

### SIRIUS 600 - CC GROUND RECESS

LINEAR LIGHT

LAST UPDATE: 30-05-2024

SIRIUS a brand new linear light family features various mounting application types including in-ground walk over, wall mounted, ceiling mounted, suspension and even permanently submersion stage. SIRIUS utilized the latest LED technology from world renowned manufactures with the choices of multiple light distributions. It offered narrow beam, medium beam, wide beam, asymmetric wall washer, wash glazing, bi-symmetric and much more. Thanks to a screw-less, clear and clean-cut design SIRIUS can be installed in most application where a decent architectural expression is required. Diversity types of connecting accessory is available for this linear light family.

### SIRIUS 600 - CC GROUND RECESS

LINEAR LIGHT

LAST UPDATE: 30-05-2024

### SIRIUS 600 - CC GROUND RECESS

LINEAR LIGHT