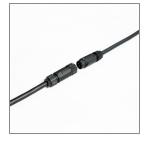

#### Accessories

Ordering Code: AUN-CON-0011-00 IP68 connection device, cable diameter 7.1-13mm, 1-10V or DALI

Ordering Code: AUN-RCH-0009-01 Recessed installation housing

Ordering Code: AUN-CON-0012-00 IP68 connection device 5 pole, cable diameter 7.1-13mm, with distribution block , 1-10V or DALI