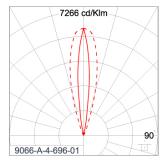

#### Light Distribution

Unilamp Co., Ltd. 461 Ramintra Road, Kannayao, Bangkok 10230 Thailand Tel : +66[0]2 943 2420-1, +66[0]2 946 4170-1 Fax : +66[0]2 943 2419 online@unilamp.co.th www.unilamp.co.th

#### Technical Data

| Ordering Code :       | 9066-A-4-696-01    |
|-----------------------|--------------------|
| Lamp :                | LED                |
| Beam :                | 12°                |
| CCT :                 | 3000 K             |
| CRI :                 | CRI >80            |
| SDCM :                | SDCM = 3           |
| Lamp Lumen :          | 2600 lm            |
| Luminaire Lumen :     | 2090 lm            |
| Lamp Wattage :        | 21 W               |
| Luminaire Wattage :   | 24 W               |
| Efficacy :            | 87 lm/W            |
| Ambient Temperature : | 40°C               |
| Lumen Maintenance     | L80B10 >108,000 h  |
| Controller :          | DIM 1-10V          |
| Input Voltage :       | 220-240Vac 50/60Hz |
| Net Weight :          | 3.00 kg.           |
|                       |                    |