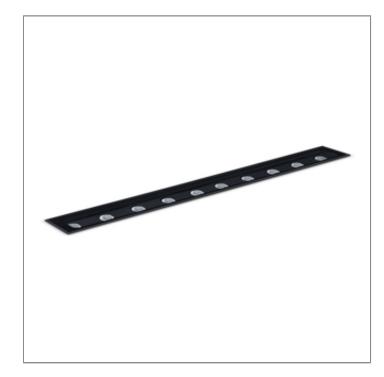

### SIRIUS 600 - CC GROUND RECESS

LINEAR LIGHT

LAST UPDATE: 30-05-2024

SIRIUS a brand new linear light family features various mounting application types including in-ground walk over, wall mounted, ceiling mounted, suspension and even permanently submersion stage. SIRIUS utilized the latest LED technology from world renowned manufactures with the choices of multiple light distributions. It offered narrow beam, medium beam, wide beam, asymmetric wall washer, wash glazing, bi-symmetric and much more. Thanks to a screw-less, clear and clean-cut design SIRIUS can be installed in most application where a decent architectural expression is required. Diversity types of connecting accessory is available for this linear light family.

### SIRIUS 600 - CC GROUND RECESS

LINEAR LIGHT

LAST UPDATE: 30-05-2024

### SIRIUS 600 - CC GROUND RECESS

LINEAR LIGHT