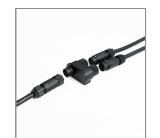

#### Accessories

Ordering Code: AUN-CON-0011-00 IP68 connection device, cable diameter 7.1-13mm, 1-10V or DALI

Ordering Code: AUN-RCH-0009-01 Recessed installation housing

Ordering Code: AUN-CON-0012-00 IP68 connection device 5 pole, cable diameter 7.1-13mm, with distribution block , 1-10V or DALI