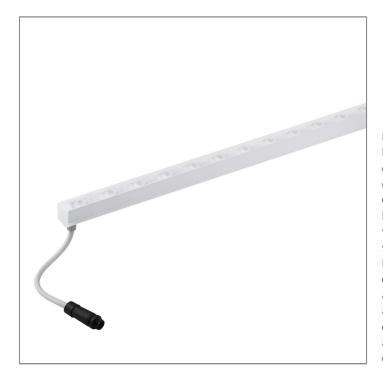

### LUXBEAT XL 1000

LINEAR LIGHT

LAST UPDATE: 19-03-2025

LuxBeat and LuxBeat XL are a range of miniature sized linear accent luminaires with flexible and fixed application. The patented optical system emits homogenous light regardless of the viewing direction. LuxBeat is the designer's choice for unconstraint creative light installations. High contrasting illumination of building elements is easily possible with the tiny luminaire dimensions and state of the art LED performance. The luminaire is top bendable and can be shortened on-site. The use of optional stainless steel mounting clips eliminates the time-consuming pretreatment of the installation surface. LuxBeat XL offers a robust aluminum housing that contains a wiring channel for the electrical connection. Bottom mounted in and out connector's assure shadow free easy installation. LuxBeat XL is available as fixed and tiltable surface mount luminaire, recessed wall and ceiling light, pendant light and inground uplighter. Shorter luminaire lengths are available upon request. LuxBeat XL RGBW requires the use of a 4 channel CV RGBW controller, contact the Unilamp sales team for details.