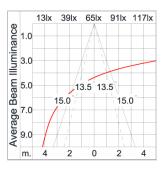

|
| Internal Wire           | Tinned copper conductor with silicone insulated internal wire. IMQ approved. Working temperature -40°C to +180°C. |
| Pre-Wire Cable          | Pre-wired cable 2x0.75sqmm, L=150mm                                                                               |
| Caution                 | Installation, dismantling and repairs must be carried out by qualified electrician.                               |
|                         | Maximum continuous installation length for 1 driver is 5m. Custom length is available (prepared by the factory).  |
|                         |                                                                                                                   |

#### Light Distribution





### LUXBEAT XL 1000

LINEAR LIGHT

#### LAST UPDATE: 19-03-2025

## Unilamp

#### Accessories



Ordering Code: AUN-DRG-0011-00 LED constant voltage driver, 24VDC, 150W



Ordering Code: ATR-MOT-0001-00 Suspension kit, with mounting loop



Ordering Code: AUN-MOT-O027-XX Plasterboard wall mounting profile, L= 1046mm



Ordering Code: AUN-DRG-0024-00 LED constant voltage driver, 24VDC, 200W



Ordering Code: AUN-MOT-0015-XX Surface mount profile, L= 1010mm



Ordering Code: AUN-CON-0015-00 Feed in cable 2x0.75sqmm, L= 2000mm, for monochromatic luminaire , with M12 connector



Ordering Code: AUN-RCH-OO14-XX Recessed ceiling mounting profile, L= 1046mm



Ordering Code: AUN-DRG-0100-00 LED constant voltage driver, 24VDC, 60W, DALI



Ordering Code: ATR-MOT-0002-00 Suspension kit, with moun