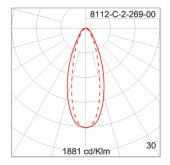

| Ordering Code :       | 8112-C-2-269-00  |
|-----------------------|------------------|
| Lamp :                | LED              |
| Beam :                | 30°              |
| CCT :                 | 3000 K           |
| CRI :                 | CRI >80          |
| SDCM :                | SDCM = 3         |
| Luminaire Lumen :     | 1960 lm          |
| Luminaire Wattage :   | 18 W             |
| Efficacy :            | 108 lm/W         |
| Ambient Temperature : | 45°C             |
| Lumen Maintenance     | L80B10 >60,000 h |
| Controller :          | Remote           |
| Input Voltage :       | 24Vdc            |
| Net Weight :          | – kg.            |
|                       |                  |

#### Light Distribution