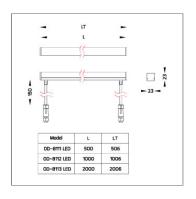

### LUXBEAT XL 1000

LINEAR LIGHT

LAST UPDATE: 19-03-2025

LuxBeat and LuxBeat XL are a range of miniature sized linear accent luminaires with flexible and fixed application. The patented optical system emits homogenous light regardless of the viewing direction. LuxBeat is the designer's choice for unconstraint creative light installations. High contrasting illumination of building elements is easily possible with the tiny luminaire dimensions and state of the art LED performance. The luminaire is top bendable and can be shortened on-site. The use of optional stainless steel mounting clips eliminates the time-consuming pretreatment of the installation surface. LuxBeat XL offers a robust aluminum housing that contains a wiring channel for the electrical connection. Bottom mounted in and out connector's assure shadow free easy installation. LuxBeat XL is available as fixed and tiltable surface mount luminaire, recessed wall and ceiling light, pendant light and inground uplighter. Shorter luminaire lengths are available upon request. LuxBeat XL RGBW requires the use of a 4 channel CV RGBW controller, contact the Unilamp sales team for details.