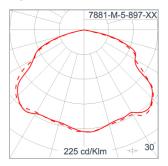

|
| Caution                 | Installation work has to be carried on according to the enclosed installation manual.                                                                                                                                             |
|                         | The water drainage system must be tested to ensure that it is working sufficiency and efficiency.                                                                                                                                 |
| Color                   | Black 01<br>Graphite 02<br>Dark Grey 03<br>Aluminum Silver 04<br>White 06                                                                                                                                                         |

#### Light Distribution





# CAP

### MEDIUM CAP 360

BOLLARD

#### LAST UPDATE: 20-03-2025

### 

#### Accessories



Ordering Code: AUN-CON-0011-00 IP68 connection device, cable diameter 7.1-13mm, 1-10V or DALI



Ordering Code: AUN-POL-OO31-XX Aluminum bollard tube, diameter 76mm, H= 833mm, with internal anchorage unit



Ordering Code: AUN-ACB-0021-00 Anchor bolt, M8x100, expansion type



Ordering Code: AUN-CON-0014-00 IP68 connection device, cable diameter 8-12.5mm, 1-10V or DALI



Ordering Code: AUN-POL-0032-XX Aluminum bollard tube, diameter 76mm, H= 833mm, with flange base



Ordering Code: AUN-ACB-0013-00 Anchor bolt kit



Ordering Code: AUN-ACB-0003-00 Anchor bolt kit, bollard



Ordering Code: AUN-POL-OO33-XX Aluminum bollard tube, diameter 76mm, H= 2500mm



Ordering Code: AUN-ACB-0012-00 Anchor b