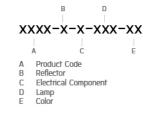

| Ordering Code :       | 7881-M-5-897-XX    |
|-----------------------|--------------------|
| Lamp :                | LED                |
| Beam :                | Т5                 |
| CCT :                 | 3000 K             |
| CRI :                 | CRI >80            |
| SDCM :                | SDCM = 3           |
| Lamp Lumen :          | 3040 lm            |
| Luminaire Lumen :     | 2290 lm            |
| Lamp Wattage :        | 24 W               |
| Luminaire Wattage :   | 26 W               |
| Efficacy :            | 88 lm/W            |
| Ambient Temperature : | 40°C               |
| Lumen Maintenance     | L80B10 >108,000 h  |
| Controller :          | DALI               |
| Input Voltage :       | 220-240Vac 50/60Hz |
| Net Weight :          | – kg.              |
|                       |                    |

Ordering code guide