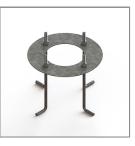

Ordering Code: AUN-ACB-0021-00 Anchor bolt, M8x100, expansion type

Ordering Code: AUN-CON-0014-00 IP68 connection device, cable diameter 8-12.5mm, 1-10V or DALI

Ordering Code: AUN-POL-0032-XX Aluminum bollard tube, diameter 76mm, H= 833mm, with flange base