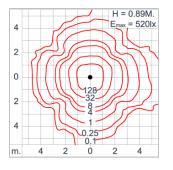

|
| Caution                 | Installation work has to be carried on according to the enclosed installation manual.                                                                                                                                             |
|                         | The water drainage system must be tested to ensure that it is working sufficiency and efficiency.                                                                                                                                 |
| Color                   | Black 01<br>Graphite 02<br>Dark Grey 03<br>Aluminum Silver 04<br>White 06                                                                                                                                                         |

#### Light Distribution





# CAP

### MEDIUM CAP 360

BOLLARD

#### LAST UPDATE: 20-03-2025

### 

#### Accessories



Ordering Code: AUN-CON-0011-00 IP68 connection device, cable diameter 7.1-13mm, 1-10V or DALI



Ordering Code: AUN-POL-OO31-XX Aluminum bollard tube, diameter 76mm, H= 833mm, with internal anchorage unit



Ordering Code: AUN-ACB-0021-00 Anchor bolt, M8x100, expansion type



Ordering Code: AUN-CON-0014-00 IP68 connection device, cable diameter 8-12.5mm, 1-10V or DALI



Ordering Code: AUN-POL-0032-XX Aluminum bollard tube, diameter 76mm, H= 833mm, with flange base



Ordering Code: AUN-ACB-0013-00 Anchor bolt kit



Ordering Code: AUN-ACB-0003-00 Anchor bolt kit, bollard



Ordering Code: AUN-POL-OO33-XX Aluminum bollard tube, diameter 76mm, H= 2500mm



Ordering Code: AUN-ACB-0012-00 Anchor bol