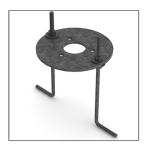

Ordering Code: AUN-ACB-0013-00 Anchor bolt kit

Ordering Code: AUN-ACB-0003-00 Anchor bolt kit, bollard

Ordering Code: AUN-POL-OO33-XX Aluminum bollard tube, diameter 76mm, H= 2500mm

Ordering Code: AUN-ACB-0012-00 Anchor bolt kit