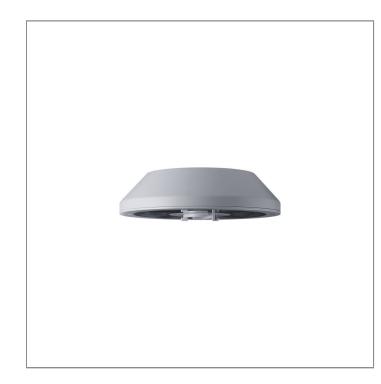

### MEDIUM CAP 360

BOLLARD

LAST UPDATE: 20-03-2025

The CAP range is a fresh range of bollards and low mounted pole lights. Designed from scratch with the latest lighting requirements in mind. The highly efficient LEDs are shielded and emit no upward light. The light engine features great color consistency, excellent color rendering index and dimming options. Specification grade optics make the medium sized version a highly competitive lighting tool for demanding professional lighting tasks. With its compact dimensions the small sized CAP is a smart solution for residential lighting projects. Regardless of size the prewired supply cable, numerous mounting solutions and minimized amount of screws assure a simplified installation process.

# CAP

MEDIUM CAP 360

BOLLARD

### MEDIUM CAP 360

BOLLARD