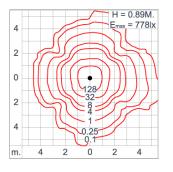

|
| Caution                 | Installation work has to be carried on according to the enclosed installation manual.                                                                                                                                             |
|                         | The water drainage system must be tested to ensure that it is working sufficiency and efficiency.                                                                                                                                 |
| Color                   | Black 01<br>Graphite 02<br>Dark Grey 03<br>Aluminum Silver 04<br>White 06                                                                                                                                                         |

#### Light Distribution





# CAP

### MEDIUM CAP 360

BOLLARD

#### LAST UPDATE: 20-03-2025

### 

#### Accessories



Ordering Code: AUN-CON-0011-00 IP68 connection device, cable diameter 7.1-13mm, 1-10V or DALI



Ordering Code: AUN-POL-OO31-XX Aluminum bollard tube, diameter 76mm, H= 833mm, with internal anchorage unit



Ordering Code: AUN-ACB-0021-00 Anchor bolt, M8x100, expansion type



Ordering Code: AUN-CON-0014-00 IP68 connection device, cable diameter 8-12.5mm, 1-10V or DALI



Ordering Code: AUN-POL-0032-XX Aluminum bollard tube, diameter 76mm, H= 833mm, with flange base



Ordering Code: AUN-ACB-0013-00 Anchor bolt kit



Ordering Code: AUN-ACB-0003-00 Anchor bolt kit, bollard



Ordering Code: AUN-POL-OO33-XX Aluminum bollard tube, diameter 76mm, H= 2500mm



Ordering Code: AUN-ACB-0012-00 Anchor bol