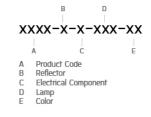

---|--------------------|
| Lamp :                | LED                |
| Beam :                | Т5                 |
| CCT :                 | 4000 K             |
| CRI :                 | CRI >80            |
| SDCM :                | SDCM = 3           |
| Lamp Lumen :          | 2360 lm            |
| Luminaire Lumen :     | 1770 lm            |
| Lamp Wattage :        | 16 W               |
| Luminaire Wattage :   | 18 W               |
| Efficacy :            | 98 lm/W            |
| Ambient Temperature : | 50°C               |
| Lumen Maintenance     | L80B10 >108,000 h  |
| Controller :          | DALI               |
| Input Voltage :       | 220-240Vac 50/60Hz |
| Net Weight :          | – kg.              |
|                       |                    |

Ordering code guide



#### 

Icon definition

> Unilamp Co., Ltd. 461 Ramintra Road, Kannayao, Bangkok 10230 Thailand Tel : +66[0]2 943 2420-1, +66[0]2 946 4170-1 Fax : +66[0]2 943 2419 online@unilamp.co.th www.unilamp.co.th

# CAP

MEDIUM CAP 360

BOLLARD

## 

LAST UPDATE: 20-03-2025

#### Specification

| IEC Standard            | IEC 60598-1 General Requirement                                                                                                                                                                                                   |
|-------------------------|-----------------------------------------------------------------------------------------------------------------------------------------------------------------------------------------------------------------------------------|