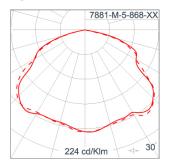

| Ordering Code :       | 7881-M-5-868-XX    |
|-----------------------|--------------------|
| Lamp :                | LED                |
| Beam :                | Т5                 |
| CCT :                 | 4000 K             |
| CRI :                 | CRI >80            |
| SDCM :                | SDCM = 3           |
| Lamp Lumen :          | 2360 lm            |
| Luminaire Lumen :     | 1770 lm            |
| Lamp Wattage :        | 16 W               |
| Luminaire Wattage :   | 18 W               |
| Efficacy :            | 98 lm/W            |
| Ambient Temperature : | 50°C               |
| Lumen Maintenance     | L80B10 >108,000 h  |
| Controller :          | DALI               |
| Input Voltage :       | 220-240Vac 50/60Hz |
| Net Weight :          | – kg.              |
|                       |                    |

#### Light Distribution