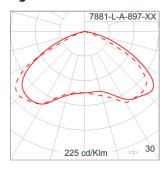

| Ordering Code :       | 7881-L-A-897-XX    |
|-----------------------|--------------------|
| Lamp :                | LED                |
| Beam :                | Т5                 |
| CCT :                 | 3000 K             |
| CRI :                 | CRI >80            |
| SDCM :                | SDCM = 3           |
| Lamp Lumen :          | 3040 lm            |
| Luminaire Lumen :     | 2140 lm            |
| Lamp Wattage :        | 24 W               |
| Luminaire Wattage :   | 26 W               |
| Efficacy :            | 82 lm/W            |
| Ambient Temperature : | 40°C               |
| Lumen Maintenance     | L80B10 >108,000 h  |
| Controller :          | CASAMBI            |
| Input Voltage :       | 220-240Vac 50/60Hz |
| Net Weight :          | – kg.              |
|                       |                    |