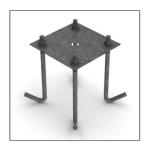

Ordering Code: AUN-ACB-0021-00 Anchor bolt, M8x100, expansion type

Ordering Code: AUN-CON-0013-00 IP68 connection device, cable diameter 7-11.5mm, On-Off

Ordering Code: AUN-POL-0032-XX Aluminum bollard tube, diameter 76mm, H= 833mm, with flange base