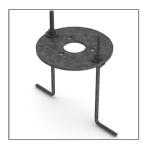

Ordering Code: AUN-ACB-0013-00 Anchor bolt kit

Ordering Code: AUN-ACB-0003-00 Anchor bolt kit, bollard

Ordering Code: AUN-POL-OO33-XX Aluminum bollard tube, diameter 76mm, H= 2500mm

Ordering Code: AUN-ACB-0012-00 Anchor bolt kit

Ordering Code: AUN-ACB-0020-00 Anchor bolt kit, bollard