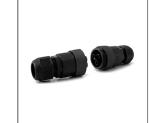

#### Accessories

Ordering Code: AUN-CON-0009-00 IP68 connection device, cable diameter 5-9.5mm, On-Off

Ordering Code: AUN-POL-OO31-XX Aluminum bollard tube, diameter 76mm, H= 833mm, with internal anchorage unit

Ordering Code: AUN-ACB-0021-00 Anchor bolt, M8x100, expansion type

Ordering Code: AUN-CON-0013-00 IP68 connection device, cable diameter 7-11.5mm, On-Off

Ordering Code: AUN-POL-0032-XX Aluminum bollard tube, diameter 76mm, H= 833mm, with flange base