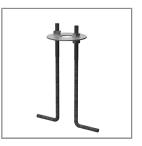

#### Accessories

Ordering Code: AUN-CON-0009-00 IP68 connection device, cable diameter 5-9.5mm, On-Off

Ordering Code: AUN-POL-OO31-XX Aluminum bollard tube, diameter 76mm, H= 833mm, with internal anchorage unit