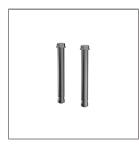

Ordering Code: AUN-ACB-0021-00 Anchor bolt, M8x100, expansion type

Ordering Code: AUN-CON-0014-00 IP68 connection device, cable diameter 8-12.5mm, 1-10V or DALI

Ordering Code: AUN-POL-0032-XX Aluminum bollard tube, diameter 76mm, H= 833mm, with flange base

Ordering Code: AUN-ACB-0013-00 Anchor bolt kit

Ordering Code: AUN-ACB-0003-00 Anchor bolt kit, bollard

Ordering Code: AUN-POL-OO33-XX Aluminum bollard tube, diameter 76mm, H= 2500mm

Ordering Code: AUN-ACB-0012-00 Anchor bolt kit