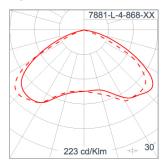

| Ordering Code :       | 7881-L-4-868-XX    |
|-----------------------|--------------------|
| Lamp :                | LED                |
| Beam :                | Т5                 |
| CCT :                 | 4000 K             |
| CRI :                 | CRI >80            |
| SDCM :                | SDCM = 3           |
| Lamp Lumen :          | 2360 lm            |
| Luminaire Lumen :     | 1660 lm            |
| Lamp Wattage :        | 16 W               |
| Luminaire Wattage :   | 18 W               |
| Efficacy :            | 92 lm/W            |
| Ambient Temperature : | 40°C               |
| Lumen Maintenance     | L80B10 >108,000 h  |
| Controller :          | DIM 1-10V          |
| Input Voltage :       | 220-240Vac 50/60Hz |
| Net Weight :          | – kg.              |
|                       |                    |

#### Light Distribution