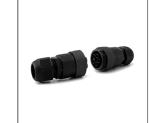

#### Accessories

Ordering Code: AUN-CON-0011-00 IP68 connection device, cable diameter 7.1-13mm, 1-10V or DALI

Ordering Code: AUN-POL-OO31-XX Aluminum bollard tube, diameter 76mm, H= 833mm, with internal anchorage unit

Ordering Code: AUN-ACB-0021-00 Anchor bolt, M8x100, expansion type

Ordering Code: AUN-CON-0014-00 IP68 connection device, cable diameter 8-12.5mm, 1-10V or DALI

Ordering Code: AUN-POL-0032-XX Aluminum bollard tube, diameter 76mm, H= 833mm, with flange base