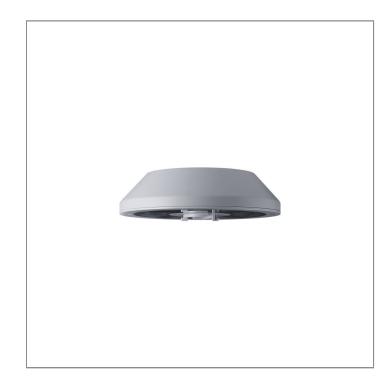

### MEDIUM CAP 360

BOLLARD

LAST UPDATE: 20-03-2025

The CAP range is a fresh range of bollards and low mounted pole lights. Designed from scratch with the latest lighting requirements in mind. The highly efficient LEDs are shielded and emit no upward light. The light engine features great color consistency, excellent color rendering index and dimming options. Specification grade optics make the medium sized version a highly competitive lighting tool for demanding professional lighting tasks. With its compact dimensions the small sized CAP is a smart solution for residential lighting projects. Regardless of size the prewired supply cable, numerous mounting solutions and minimized amount of screws assure a simplified installation process.

# CAP

MEDIUM CAP 360

BOLLARD

### MEDIUM CAP 360

BOLLARD