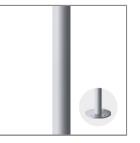

#### Accessories

Ordering Code: AUN-CON-0011-00 IP68 connection device, cable diameter 7.1-13mm, 1-10V or DALI

Ordering Code: AUN-POL-OO31-XX Aluminum bollard tube, diameter 76mm, H= 833mm, with internal anchorage unit