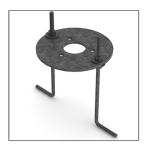

Ordering Code: AUN-ACB-0021-00 Anchor bolt, M8x100, expansion type

Ordering Code: AUN-CON-0014-00 IP68 connection device, cable diameter 8-12.5mm, 1-10V or DALI

Ordering Code: AUN-POL-0032-XX Aluminum bollard tube, diameter 76mm, H= 833mm, with flange base