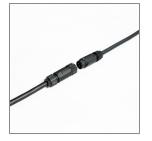

#### Accessories

Ordering Code: AUN-CON-0011-00 IP68 connection device, cable diameter 7.1-13mm, 1-10V or DALI

Ordering Code: AUN-POL-OO31-XX Aluminum bollard tube, diameter 76mm, H= 833mm, with internal anchorage unit