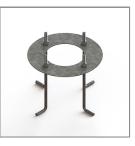

Ordering Code: AUN-ACB-0013-00 Anchor bolt kit

Ordering Code: AUN-ACB-0003-00 Anchor bolt kit, bollard

Ordering Code: AUN-POL-OO33-XX Aluminum bollard tube, diameter 76mm, H= 2500mm

Ordering Code: AUN-ACB-0012-00 Anchor bolt kit

Ordering Code: AUN-ACB-0020-00 Anchor bolt kit, bollard