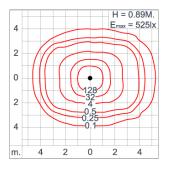

| Ordering Code :       | 7881-L-4-868-XX    |
|-----------------------|--------------------|
| Lamp :                | LED                |
| Beam :                | Т5                 |
| CCT :                 | 4000 K             |
| CRI :                 | CRI >80            |
| SDCM :                | SDCM = 3           |
| Lamp Lumen :          | 2360 lm            |
| Luminaire Lumen :     | 1660 lm            |
| Lamp Wattage :        | 16 W               |
| Luminaire Wattage :   | 18 W               |
| Efficacy :            | 92 lm/W            |
| Ambient Temperature : | 40°C               |
| Lumen Maintenance     | L80B10 >108,000 h  |
| Controller :          | DIM 1-10V          |
| Input Voltage :       | 220-240Vac 50/60Hz |
| Net Weight :          | – kg.              |
|                       |                    |

#### Light Distribution