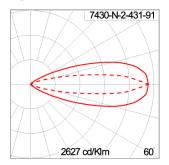

#### Technical Data

Ordering Code : 7430-N-2-431-91

Lamp: LED Beam: 20°/40° CCT: 4000 K CRI: CRI >80 SDCM: SDCM = 3Lamp Lumen: 390 lm Luminaire Lumen : 280 lm Lamp Wattage: 3.3 W(24Vdc) Luminaire Wattage: 3.3 W

#### **Light Distribution**