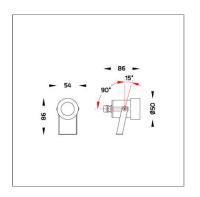

Efficacy: 84 lm/W
Ambient Temperature: 50°C

Lumen Maintenance L80B10 >108,000 h

Controller: Remote
Input Voltage: 24Vdc
Net Weight: 0.60 kg.

XXXX-X-X-XXX-XX

A C E

A Product Code
B Reflector
C Electrical Component
D Lamp