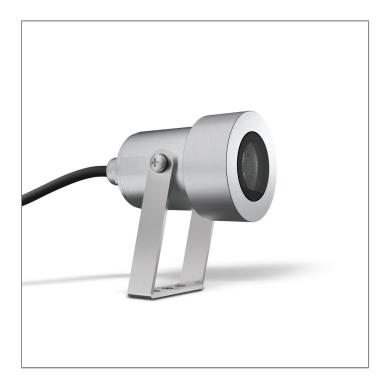

## VOLGA/1 - CV GROUND MOUNT

UNDERWATER LIGHT

LAST UPDATE: 19-03-2025

VOLGA is a family of robust marine grade stainless steel luminaires suitable for underwater and ground and well recessed mounting. It utilizes high power LED in available with different color temperatures. The high quality optical lenses offering beams from ultra-narrow to wide and asymmetric light distributions. VOLGA is a perfect choice to illuminate swimming pools, decorative pools and fountains and narrow columns. The luminaire is supplied with pre-wired cable, anti-humidity kit and is fully sealed from the factory. The underwater version must be operated submersed in water at all time in order to prevent over-heating of the luminaire. VOLGA inground and wall recessed is suitable for in air operation. The marine grade 316 stainless steel body guarantees corrosion free appearance throughout the lifetime. We highly recommend that the luminaire lay out should be considered during specifying and planning processes. Installation work must be carried out under national safety regulations.