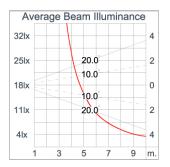

#### Technical Data

Ordering Code : 7430-N-2-431-91

Lamp: LED Beam: 20°/40° CCT: 4000 K CRI: CRI >80 SDCM: SDCM = 3Lamp Lumen: 390 lm Luminaire Lumen : 280 lm Lamp Wattage: 3.3 W(24Vdc) Luminaire Wattage: 3.3 W

Efficacy: 84 lm/W
Ambient Temperature: 50°C

Lumen Maintenance L80B10 >108,000 h

Controller: Remote
Input Voltage: 24Vdc
Net Weight: 0.60 kg.

XXXX-X-X-XXX-XX

A C E

A Product Code
B Reflector
C Electrical Component
D Lamp