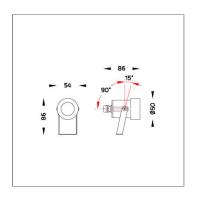

#### **Technical Data**

Ordering Code: 7430-N-2-429-91

Lamp: LED Beam: 20°/40° CCT: 2700 K CRI: CRI >80 SDCM: SDCM = 3Lamp Lumen: 370 lm Luminaire Lumen : 270 lm Lamp Wattage: 3.3 W(24Vdc) 3.3 W

Luminaire Wattage: 81 lm/W Efficacy: Ambient Temperature : 50°C

Lumen Maintenance L80B10 >108,000 h

Controller: Remote Input Voltage: 24Vdc Net Weight: 0.60 kg.

XXXX-X-X-XXX-XX Product Code Reflector Electrical Component C D

Ordering code guide

Lamp Color

Icon definition