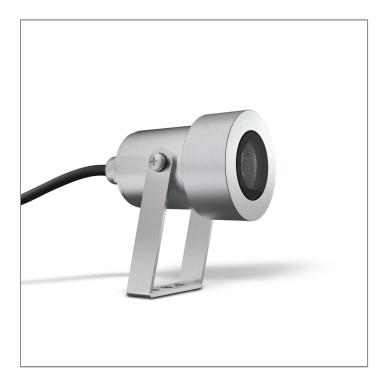

## VOLGA/1 - CV GROUND MOUNT

UNDERWATER LIGHT

LAST UPDATE: 19-03-2025

VOLGA is a family of robust marine grade stainless steel luminaires suitable for underwater and ground and well recessed mounting. It utilizes high power LED in available with different color temperatures. The high quality optical lenses offering beams from ultra-narrow to wide and asymmetric light distributions. VOLGA is a perfect choice to illuminate swimming pools, decorative pools and fountains and narrow columns. The luminaire is supplied with pre-wired cable, anti-humidity kit and is fully sealed from the factory. The underwater version must be operated submersed in water at all time in order to prevent over-heating of the luminaire. VOLGA inground and wall recessed is suitable for in air operation. The marine grade 316 stainless steel body guarantees corrosion free appearance throughout the lifetime. We highly recommend that the luminaire lay out should be considered during specifying and planning processes. Installation work must be carried out under national safety regulations.