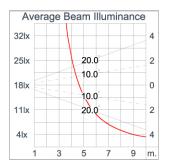

#### **Technical Data**

Ordering Code: 7430-N-2-429-91

Lamp: LED Beam: 20°/40° CCT: 2700 K CRI: CRI >80 SDCM: SDCM = 3Lamp Lumen: 370 lm Luminaire Lumen : 270 lm Lamp Wattage: 3.3 W(24Vdc) 3.3 W

Luminaire Wattage: 81 lm/W Efficacy: Ambient Temperature : 50°C

#### **Light Distribution**