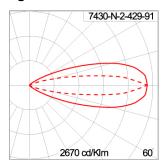

#### **Technical Data**

Ordering Code: 7430-N-2-429-91

Lamp: LED Beam: 20°/40° CCT: 2700 K CRI: CRI >80 SDCM: SDCM = 3Lamp Lumen: 370 lm Luminaire Lumen : 270 lm Lamp Wattage: 3.3 W(24Vdc) 3.3 W

Luminaire Wattage: 81 lm/W Efficacy: Ambient Temperature : 50°C

#### **Light Distribution**