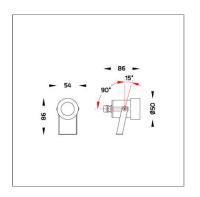

#### **Technical Data**

Ordering Code : 7430-N-2-372-91

Lamp: LED Beam: 20°/40° CCT: 2700 K CRI: CRI >80 SDCM: SDCM = 3Lamp Lumen: 620 lm Luminaire Lumen : 330 lm Lamp Wattage: 5.8 W(24Vdc) Luminaire Wattage: 5.8 W

Luminaire Wattage : 5.8 W
Efficacy : 56 lm/W
Ambient Temperature : 50°C

Lumen Maintenance L80B10 >145,000 h

Controller: Remote
Input Voltage: 24Vdc
Net Weight: 0.60 kg.

Ordering code guide

A Product Code
B Reflector
C Electrical Component
D Lamp