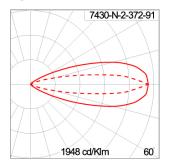

#### **Technical Data**

Ordering Code : 7430-N-2-372-91

Lamp: LED Beam: 20°/40° CCT: 2700 K CRI: CRI >80 SDCM: SDCM = 3Lamp Lumen: 620 lm Luminaire Lumen : 330 lm Lamp Wattage: 5.8 W(24Vdc) Luminaire Wattage: 5.8 W

### **Light Distribution**