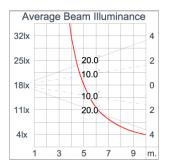

re in stainless steel with protection grease.

Cable Entry Cable entry protected by M12 cable gland. To be used with HO5RN-F/ HO7RN-F cable with 4-7mm. diameter.

Led High efficiency LED module utilized chips from world renowned manufacturer. Assembled on MCPCB and mounted on to heat

conductive material.

Driver is not included and has to be ordered separately.

Internal Wire Tinned copper conductor with silicone insulated internal wire. IMQ approved. Working temperature -40°C to +180°C.

Pre-Wire Cable Pre-wired with 2x1.0 sqmm. HO5RN-F neoprene cable. IMQ approved.

Caution Installation work has to be carried on according to the enclosed installation manual.

The water drainage system must be tested to ensure that it is working sufficiency and efficiency.

### **Light Distribution**





# **VOLGA**

## VOLGA/1 - CV GROUND MOUNT

UNDERWATER LIGHT

LAST UPDATE: 19-03-2025



#### Accessories



Ordering Code: AUN-DRG-0011-00 LED constant voltage





Ordering Code: AUN-DRG-0024-00 LED constant voltage driver, 24VDC, 200W



Ordering Code: AUN-DRG-0101-00 LED constant voltage driver, 24VDC, 120W, DALI



Ordering Code: AUN-GSH-0017-00 Honeycomb louver, LED, pre-assembly from factory



Ordering Code: AUN-DRG-0027-00 LED constant voltage driver, 24VDC, 72W



Ordering Code: AUN-SOF-0029-00 Softening filter, LED, pre-assembly from factory



Ordering Code: AUN-DRG-0118-00 LED constant voltage driver, 24VDC, 30W



Ordering Code: AUN-CON-0024-00 IP68 Connector, cable diameter 4.8-6mm, gel-filled



Ordering Code: AUN-DRG-0100-00 LED constant voltage driver, 24VDC, 60W, DALI