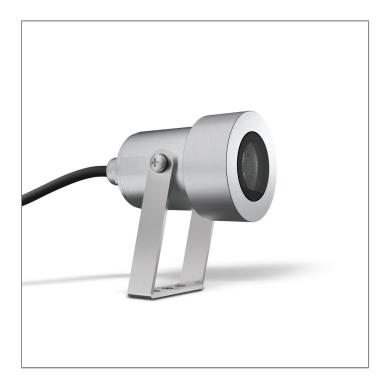

## VOLGA/1 - CV GROUND MOUNT

UNDERWATER LIGHT

LAST UPDATE: 19-03-2025

VOLGA is a family of robust marine grade stainless steel luminaires suitable for underwater and ground and well recessed mounting. It utilizes high power LED in available with different color temperatures. The high quality optical lenses offering beams from ultra-narrow to wide and asymmetric light distributions. VOLGA is a perfect choice to illuminate swimming pools, decorative pools and fountains and narrow columns. The luminaire is supplied with pre-wired cable, anti-humidity kit and is fully sealed from the factory. The underwater version must be operated submersed in water at all time in order to prevent over-heating of the luminaire. VOLGA inground and wall recessed is suitable for in air operation. The marine grade 316 stainless steel body guarantees corrosion free appearance throughout the lifetime. We highly recommend that the luminaire lay out should be considered during specifying and planning processes. Installation work must be carried out under national safety regulations.

## VOLGA/1 - CV GROUND MOUNT

UNDERWATER LIGHT

LAST UPDATE: 19-03-2025