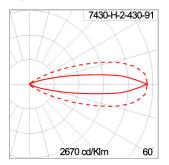

#### **Technical Data**

Ordering Code : 7430-H-2-430-91

Lamp: LED Beam: 44°/20° CCT: 3000 K CRI: CRI >80 SDCM: SDCM = 3Lamp Lumen: 370 lm Luminaire Lumen : 270 lm Lamp Wattage: 3.3 W(24Vdc) Luminaire Wattage: 3.3 W

#### **Light Distribution**