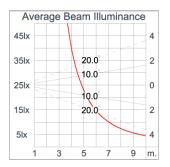

e in stainless steel with protection grease.

Cable Entry Cable entry protected by M12 cable gland. To be used with HO5RN-F/ HO7RN-F cable with 4-7mm. diameter.

Led High efficiency LED module utilized chips from world renowned manufacturer. Assembled on MCPCB and mounted on to heat

conductive material.

Driver is not included and has to be ordered separately.

Internal Wire Tinned copper conductor with silicone insulated internal wire. IMQ approved. Working temperature -40°C to +180°C.

Pre-Wire Cable Pre-wired with 2x1.0 sqmm. HO5RN-F neoprene cable. IMQ approved.

Caution Installation work has to be carried on according to the enclosed installation manual.

The water drainage system must be tested to ensure that it is working sufficiency and efficiency.

#### **Light Distribution**





# **VOLGA**

## VOLGA/1 - CV GROUND MOUNT

UNDERWATER LIGHT

LAST UPDATE: 19-03-2025



#### Accessories



Ordering Code: AUN-DRG-0011-00 LED constant voltage





Ordering Code: AUN-DRG-0024-00 LED constant voltage driver, 24VDC, 200W



Ordering Code: AUN-DRG-0101-00 LED constant voltage driver, 24VDC, 120W, DALI



Ordering Code: AUN-GSH-0017-00 Honeycomb louver, LED, pre-assembly from factory



Ordering Code: AUN-DRG-0027-00 LED constant voltage driver, 24VDC, 72W



Ordering Code: AUN-SOF-0029-00 Softening filter, LED, pre-assembly from factory



Ordering Code: AUN-DRG-0118-00 LED constant voltage driver, 24VDC, 30W



Ordering Code: AUN-CON-0024-00 IP68 Connector, cable diameter 4.8-6mm, gel-filled



Ordering Code: AUN-DRG-0100-00 LED constant voltage driver, 24VDC, 60W, DALI