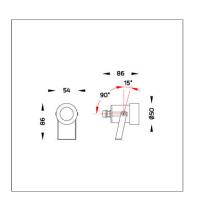

#### **Technical Data**

Ordering Code : 7430-H-2-430-91

Lamp: LED Beam: 44°/20° CCT: 3000 K CRI: CRI >80 SDCM: SDCM = 3Lamp Lumen: 370 lm Luminaire Lumen : 270 lm Lamp Wattage: 3.3 W(24Vdc) Luminaire Wattage: 3.3 W

Luminaire Wattage : 3.3 W
Efficacy : 81 lm/W
Ambient Temperature : 50°C

Lumen Maintenance L80B10 >108,000 h

Controller: Remote
Input Voltage: 24Vdc
Net Weight: 0.60 kg.

Ordering code guide

XXXX-X-X-XXX-XX