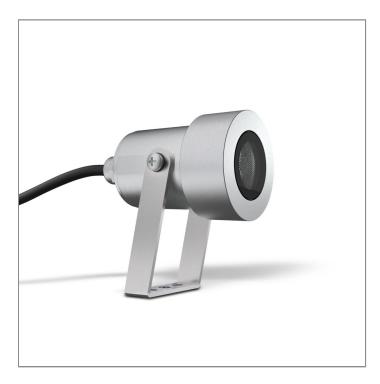

## VOLGA/1 - CV GROUND MOUNT

UNDERWATER LIGHT

LAST UPDATE: 19-03-2025

VOLGA is a family of robust marine grade stainless steel luminaires suitable for underwater and ground and well recessed mounting. It utilizes high power LED in available with different color temperatures. The high quality optical lenses offering beams from ultra-narrow to wide and asymmetric light distributions. VOLGA is a perfect choice to illuminate swimming pools, decorative pools and fountains and narrow columns. The luminaire is supplied with pre-wired cable, anti-humidity kit and is fully sealed from the factory. The underwater version must be operated submersed in water at all time in order to prevent over-heating of the luminaire. VOLGA inground and wall recessed is suitable for in air operation. The marine grade 316 stainless steel body guarantees corrosion free appearance throughout the lifetime. We highly recommend that the luminaire lay out should be considered during specifying and planning processes. Installation work must be carried out under national safety regulations.