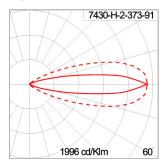

#### **Technical Data**

Ordering Code : 7430-H-2-373-91

Lamp: LED Beam: 44°/20° CCT: 3000 K CRI: CRI >80 SDCM: SDCM = 3Lamp Lumen: 660 lm Luminaire Lumen : 360 lm Lamp Wattage: 5.8 W(24Vdc) Luminaire Wattage: 5.8 W

#### **Light Distribution**