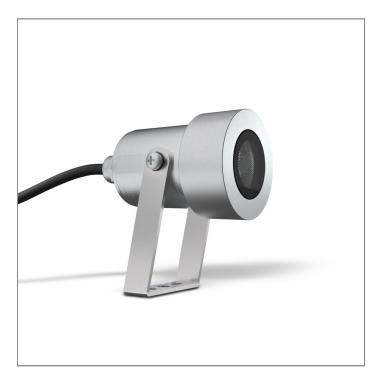

## VOLGA/1 - CV GROUND MOUNT

UNDERWATER LIGHT

LAST UPDATE: 19-03-2025

VOLGA is a family of robust marine grade stainless steel luminaires suitable for underwater and ground and well recessed mounting. It utilizes high power LED in available with different color temperatures. The high quality optical lenses offering beams from ultra-narrow to wide and asymmetric light distributions. VOLGA is a perfect choice to illuminate swimming pools, decorative pools and fountains and narrow columns. The luminaire is supplied with pre-wired cable, anti-humidity kit and is fully sealed from the factory. The underwater version must be operated submersed in water at all time in order to prevent over-heating of the luminaire. VOLGA inground and wall recessed is suitable for in air operation. The marine grade 316 stainless steel body guarantees corrosion free appearance throughout the lifetime. We highly recommend that the luminaire lay out should be considered during specifying and planning processes. Installation work must be carried out under national safety regulations.

#### **Technical Data**

Ordering Code : 7430-H-2-373-91

Lamp: LED Beam: 44°/20° CCT: 3000 K CRI: CRI >80 SDCM: SDCM = 3Lamp Lumen: 660 lm Luminaire Lumen : 360 lm Lamp Wattage: 5.8 W(24Vdc) Luminaire Wattage: 5.8 W