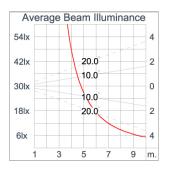

e in stainless steel with protection grease.

Cable Entry Cable entry protected by M12 cable gland. To be used with HO5RN-F/ HO7RN-F cable with 4-7mm. diameter.

Led High efficiency LED module utilized chips from world renowned manufacturer. Assembled on MCPCB and mounted on to heat

conductive material.

Driver is not included and has to be ordered separately.

Internal Wire Tinned copper conductor with silicone insulated internal wire. IMQ approved. Working temperature -40°C to +180°C.

Pre-Wire Cable Pre-wired with 2x1.0 sqmm. HO5RN-F neoprene cable. IMQ approved.

Caution Installation work has to be carried on according to the enclosed installation manual.

The water drainage system must be tested to ensure that it is working sufficiency and efficiency.

#### **Light Distribution**





# **VOLGA**

## VOLGA/1 - CV GROUND MOUNT

UNDERWATER LIGHT

LAST UPDATE: 19-03-2025



#### Accessories



Ordering Code: AUN-DRG-0011-00 LED constant voltage





Ordering Code: AUN-DRG-0024-00 LED constant voltage driver, 24VDC, 200W



Ordering Code: AUN-DRG-0101-00 LED constant voltage driver, 24VDC, 120W, DALI



Ordering Code: AUN-GSH-0017-00 Honeycomb louver, LED, pre-assembly from factory



Ordering Code: AUN-DRG-0027-00 LED constant voltage driver, 24VDC, 72W



Ordering Code: AUN-SOF-0029-00 Softening filter, LED, pre-assembly from factory



Ordering Code: AUN-DRG-0118-00 LED constant voltage driver, 24VDC, 30W



Ordering Code: AUN-CON-0024-00 IP68 Connector, cable diameter 4.8-6mm, gel-filled



Ordering Code: AUN-DRG-0100-00 LED constant voltage driver, 24VDC, 60W, DALI