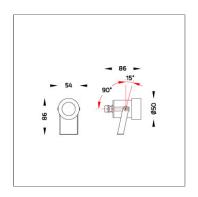

#### **Technical Data**

Ordering Code : 7430-H-2-373-91

Lamp: LED Beam: 44°/20° CCT: 3000 K CRI: CRI >80 SDCM: SDCM = 3Lamp Lumen: 660 lm Luminaire Lumen : 360 lm Lamp Wattage: 5.8 W(24Vdc) Luminaire Wattage: 5.8 W

Luminaire Wattage : 5.8 W
Efficacy : 62 lm/W
Ambient Temperature : 50°C

Lumen Maintenance L80B10 >145,000 h

Controller: Remote
Input Voltage: 24Vdc
Net Weight: 0.60 kg.

XXXX-X-X-XXX-XX

A C E

A Product Code
B Reflector
C Electrical Component
D Lamp