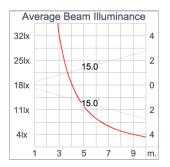

e in stainless steel with protection grease.

Cable Entry Cable entry protected by M12 cable gland. To be used with HO5RN-F/ HO7RN-F cable with 4-7mm. diameter.

Led High efficiency LED module utilized chips from world renowned manufacturer. Assembled on MCPCB and mounted on to heat

conductive material.

Driver is not included and has to be ordered separately.

Internal Wire Tinned copper conductor with silicone insulated internal wire. IMQ approved. Working temperature -40°C to +180°C.

Pre-Wire Cable Pre-wired with 2x1.0 sqmm. HO5RN-F neoprene cable. IMQ approved.

Caution Installation work has to be carried on according to the enclosed installation manual.

The water drainage system must be tested to ensure that it is working sufficiency and efficiency.

#### **Light Distribution**





# **VOLGA**

## VOLGA/1 - CV GROUND MOUNT

UNDERWATER LIGHT

LAST UPDATE: 19-03-2025



#### Accessories



Ordering Code: AUN-DRG-0011-00 LED constant voltage





Ordering Code: AUN-DRG-0024-00 LED constant voltage driver, 24VDC, 200W



Ordering Code: AUN-DRG-0101-00 LED constant voltage driver, 24VDC, 120W, DALI



Ordering Code: AUN-GSH-0017-00 Honeycomb louver, LED, pre-assembly from factory



Ordering Code: AUN-DRG-0027-00 LED constant voltage driver, 24VDC, 72W



Ordering Code: AUN-SOF-0029-00 Softening filter, LED, pre-assembly from factory



Ordering Code: AUN-DRG-0118-00 LED constant voltage driver, 24VDC, 30W



Ordering Code: AUN-CON-0024-00 IP68 Connector, cable diameter 4.8-6mm, gel-filled



Ordering Code: AUN-DRG-0100-00 LED constant voltage driver, 24VDC, 60W, DALI