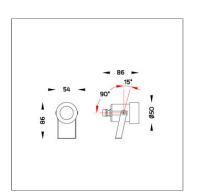

#### **Technical Data**

Ordering Code : 7430-6-2-430-91

Lamp: LED 30° Beam: CCT: 3000 K CRI: CRI >80 SDCM: SDCM = 3Lamp Lumen: 370 lm Luminaire Lumen : 270 lm Lamp Wattage: 3.3 W(24Vdc)

Luminaire Wattage : 3.3 W
Efficacy : 81 lm/W
Ambient Temperature : 50°C

Lumen Maintenance L80B10 >108,000 h

Controller : Remote Input Voltage : 24Vdc Net Weight : 0.60 kg.

B D | VXXX-X-XXX-XX | A C E

A Product Code
B Reflector
C Electrical Component
D Lamp

Ordering code guide