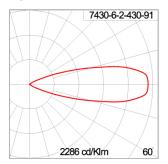

#### **Technical Data**

Ordering Code : 7430-6-2-430-91

Lamp: LED 30° Beam: CCT: 3000 K CRI: CRI >80 SDCM: SDCM = 3Lamp Lumen: 370 lm Luminaire Lumen : 270 lm Lamp Wattage: 3.3 W(24Vdc)

Luminaire Wattage : 3.3 W
Efficacy : 81 lm/W
Ambient Temperature : 50°C

#### **Light Distribution**