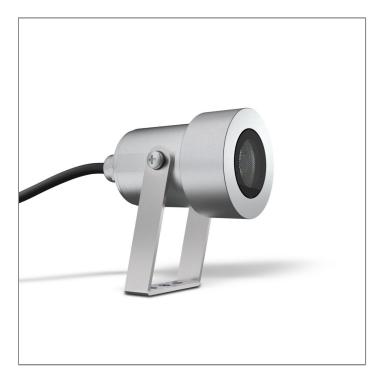

## VOLGA/1 - CV GROUND MOUNT

UNDERWATER LIGHT

LAST UPDATE: 19-03-2025

VOLGA is a family of robust marine grade stainless steel luminaires suitable for underwater and ground and well recessed mounting. It utilizes high power LED in available with different color temperatures. The high quality optical lenses offering beams from ultra-narrow to wide and asymmetric light distributions. VOLGA is a perfect choice to illuminate swimming pools, decorative pools and fountains and narrow columns. The luminaire is supplied with pre-wired cable, anti-humidity kit and is fully sealed from the factory. The underwater version must be operated submersed in water at all time in order to prevent over-heating of the luminaire. VOLGA inground and wall recessed is suitable for in air operation. The marine grade 316 stainless steel body guarantees corrosion free appearance throughout the lifetime. We highly recommend that the luminaire lay out should be considered during specifying and planning processes. Installation work must be carried out under national safety regulations.

#### Specification

IEC Standard IEC 60598-1 General Requirement

IEC 60598-2-1 Fixed Luminaires

Protection IP68 Class III

Luminaires Body Housing Supreme corrosion proof Under Water grade Stainless Steel.

Diffuser Impact resistant safety tempered glass cover. Able to withstand the temperature up to 250°C.

Lens Molded PC lens from renowned manufacturers in various light distribution patterns.

Gasket Post-cured treated silicone gasket. Temperature and weather resistant. Working temperature -40°C to +200°C.

External Screws External screws are in stainless steel with protection grease.

Cable Entry Cable entry protected by M12 cable gland. To be used with HO5RN-F/ HO7RN-F cable with 4-7mm. diameter.

Led High efficiency LED module utilized chips from world renowned manufacturer. Assembled on MCPCB and mounted on to heat

conductive material.

Driver is not included and has to be ordered separately.

Internal Wire Tinned copper conductor with silicone insulated internal wire. IMQ approved. Working temperature -40°C to +180°C.

Pre-Wire Cable Pre-wired with 2x1.0 sqmm. HO5RN-F neoprene cable. IMQ approved.

Caution Installation work has to be carried on according to the enclosed installation manual.

The water drainage system must be tested to ensure that it is working sufficiency and efficiency.