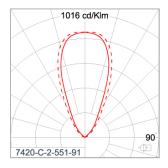

| Ordering Code :       | 7420-C-2-551-91   |
|-----------------------|-------------------|
| Lamp :                | LED               |
| Beam :                | 46°               |
| CCT :                 | 2700 K            |
| CRI :                 | CRI >80           |
| SDCM :                | SDCM = 3          |
| Lamp Lumen :          | 1900 lm           |
| Luminaire Lumen :     | 1350 lm           |
| Lamp Wattage :        | 15 W(24Vdc)       |
| Luminaire Wattage :   | 15 W              |
| Efficacy :            | 90 lm/W           |
| Ambient Temperature : | 50°C              |
| Lumen Maintenance     | L80B10 >108,000 h |
| Controller :          | Remote            |
| Input Voltage :       | 24Vdc             |
| Net Weight :          | 2.20 kg.          |
|                       |                   |

#### Light Distribution