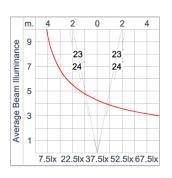

| Ordering Code :       | 7420-C-2-551-91   |
|-----------------------|-------------------|
| Lamp :                | LED               |
| Beam :                | 46°               |
| CCT :                 | 2700 K            |
| CRI :                 | CRI >80           |
| SDCM :                | SDCM = 3          |
| Lamp Lumen :          | 1900 lm           |
| Luminaire Lumen :     | 1350 lm           |
| Lamp Wattage :        | 15 W(24Vdc)       |
| Luminaire Wattage :   | 15 W              |
| Efficacy :            | 90 lm/W           |
| Ambient Temperature : | 50°C              |
| Lumen Maintenance     | L80B10 >108,000 h |
| Controller :          | Remote            |
| Input Voltage :       | 24Vdc             |
| Net Weight :          | 2.20 kg.          |
|                       |                   |

#### Light Distribution