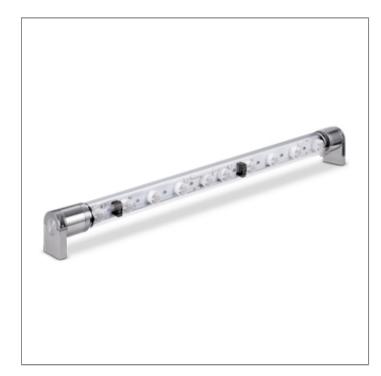

### SIRIUS 600 - UNDERWATER

LINEAR LIGHT

LAST UPDATE: 30-05-2024

SIRIUS a brand new linear light family features various mounting application types including in-ground walk over, wall mounted, ceiling mounted, suspension and even permanently submersion stage. SIRIUS utilized the latest LED technology from world renowned manufactures with the choices of multiple light distributions. It offered narrow beam, medium beam, wide beam, asymmetric wall washer, wash glazing, bi-symmetric and much more. Thanks to a screw-less, clear and clean-cut design SIRIUS can be installed in most application where a decent architectural expression is required. Diversity types of connecting accessory is available for this linear light family.