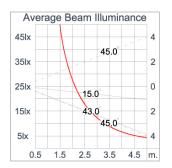

## Technical Data

CE | IP68 (II) [8]

Ordering Code : 7418-U-2-373-91

Lamp : LED

 Beam :
 Asymmetric

 CCT :
 3000 K

 CRI :
 CRI > 80

 SDCM :
 SDCM = 3

### **Light Distribution**