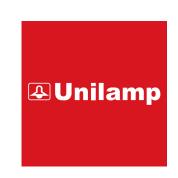

## VOLGA/1 – CV WALL RECESS UNDER WATER

UNDERWATER LIGHT

VOLGA is a family of robust marine grade stainless steel luminaires suitable for underwater and ground and well recessed mounting. It utilizes high power LED in available with different color temperatures. The high quality optical lenses offering beams from ultra-narrow to wide and asymmetric light distributions. VOLGA is a perfect choice to illuminate swimming pools, decorative pools and fountains and narrow columns. The luminaire is supplied with pre-wired cable, anti-humidity kit and is fully sealed from the factory. The underwater version must be operated submersed in water at all time in order to prevent over-heating of the luminaire. VOLGA inground and wall recessed is suitable for in air operation. The marine grade 316 stainless steel body guarantees corrosion free appearance throughout the lifetime. We highly recommend that the luminaire lay out should be considered during specifying and planning processes. Installation work must be carried out under national safety regulations.

# VOLGA/1 - CV WALL RECESS UNDER WATER

UNDERWATER LIGHT

**⊕** Unilamp

LAST UPDATE: 19-03-2025

# VOLGA/1 – CV WALL RECESS UNDER WATER

UNDERWATER LIGHT

LAST UPDATE: 19-03-2025