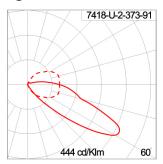

## Technical Data

CE | IP68 (II) [8]

Ordering Code : 7418-U-2-373-91

Lamp : LED

 Beam :
 Asymmetric

 CCT :
 3000 K

 CRI :
 CRI > 80

 SDCM :
 SDCM = 3

### **Light Distribution**