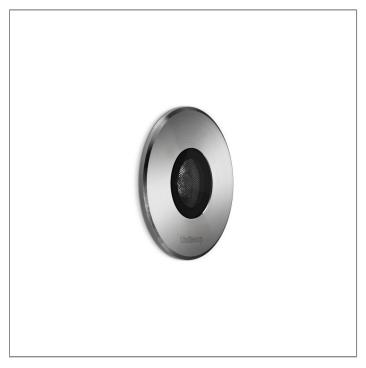

## Technical Data

CE | IP68 (II) [8]

Ordering Code : 7418-U-2-373-91

Lamp : LED

 Beam :
 Asymmetric

 CCT :
 3000 K

 CRI :
 CRI > 80

 SDCM :
 SDCM = 3

 Lamp Lumen :
 660 lm

 Luminaire Lumen :
 210 lm

 Lamp Wattage :
 5.8 W[24Vdc]

Luminaire Wattage : 5.8 W
Efficacy : 36 lm/W
Ambient Temperature : 50°C

Lumen Maintenance L80B10 >145,000 h

Controller : Remote Input Voltage : 24Vdc Net Weight : - kg.

#### Specification

IEC Standard IEC 60598-1 General Requirement

IEC 60598-2-18 Luminaires for Swimming Pools

Protection IP68 Class III

Luminaires Body Housing Supreme corrosion proof Under Water grade Stainless Steel.

Recessed housing made of GFR polymer.

Diffuser Impact resistant safety tempered glass cover. Able to withstand the temperature up to 250°C.

Lens Molded PC lens from renowned manufacturers in various light distribution patterns.

Gasket Post-cured treated silicone gasket. Temperature and weather resistant. Working temperature -40°C to +200°C.

External Screws are in stainless steel with protection grease.

Cable Entry Cable entry protected by M12 cable gland. To be used with HO5RN-F/ HO7RN-F cable with 4-7mm. diameter.