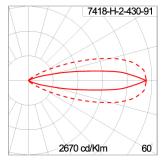

### **Technical Data**

Ordering Code : 7418-H-2-430-91

Lamp: LED Beam: 44°/20° CCT: 3000 K CRI: CRI >80 SDCM: SDCM = 3Lamp Lumen: 370 lm Luminaire Lumen : 270 lm Lamp Wattage: 3.3 W(24Vdc) Luminaire Wattage: 3.3 W

#### **Light Distribution**