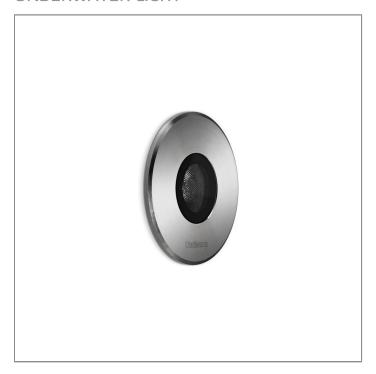

### **Technical Data**

Ordering Code : 7418-H-2-430-91

Lamp: LED Beam: 44°/20° CCT: 3000 K CRI: CRI >80 SDCM: SDCM = 3Lamp Lumen: 370 lm Luminaire Lumen : 270 lm Lamp Wattage: 3.3 W(24Vdc) Luminaire Wattage: 3.3 W

Luminaire Wattage : 3.3 W
Efficacy : 81 lm/W
Ambient Temperature : 50°C

Lumen Maintenance L80B10 >108,000 h

Controller : Remote Input Voltage : 24Vdc Net Weight : - kg.

Ordering code guide

B Reflector C Electrical Component D Lamp