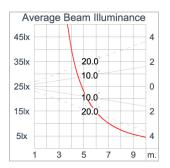

ainless steel with protection grease.

Cable Entry Cable entry protected by M12 cable gland. To be used with HO5RN-F/ HO7RN-F cable with 4-7mm. diameter.

Led High efficiency LED module utilized chips from world renowned manufacturer. Assembled on MCPCB and mounted on to heat

conductive material.

Driver Driver is not included and has to be ordered separately.

Internal Wire Tinned copper conductor with silicone insulated internal wire. IMQ approved. Working temperature -40°C to +180°C.

Pre-Wire Cable Pre-wired with 2x1.0 sqmm. HO5RN-F neoprene cable. IMQ approved.

Caution Installation work has to be carried on according to the enclosed installation manual.

The water drainage system must be tested to ensure that it is working sufficiency and efficiency.

#### **Light Distribution**





## **VOLGA**

# VOLGA/1 – CV WALL RECESS UNDER WATER

UNDERWATER LIGHT

LAST UPDATE: 19-03-2025



#### **Accessories**



Ordering Code: AUN-DRG-0011-00 LED constant voltage driver, 24VDC, 150W



Ordering Code: AUN-GSH-0017-00 Honeycomb louver, LED, pre-assembly from factory



Ordering Code: AUN-SOF-0029-00 Softening filter, LED, pre-assembly from factory



Ordering Code: AUN-CON-0024-00 IP68 Connector, cable diameter 4.8-6mm, qel-filled



Ordering Code: AUN-DRG-0024-00 LED constant voltage driver, 24VDC, 200W



Ordering Code: AUN-DRG-0027-00 LED constant voltage driver, 24VDC, 72W



Ordering Code: AUN-DRG-0118-00 LED constant voltage driver, 24VDC, 3OW



Ordering Code: AUN-DRG-0100-00 LED constant voltage driver, 24VDC, 60W, DALI



Ordering Code: AUN-DRG-0101-00 LED constant vo