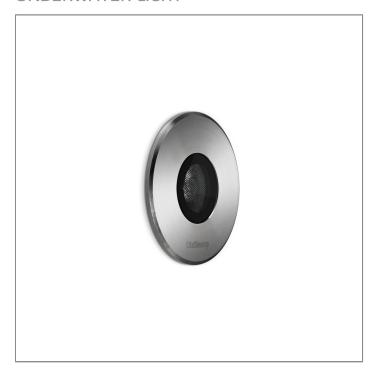

## VOLGA/1 – CV WALL RECESS UNDER WATER

UNDERWATER LIGHT

VOLGA is a family of robust marine grade stainless steel luminaires suitable for underwater and ground and well recessed mounting. It utilizes high power LED in available with different color temperatures. The high quality optical lenses offering beams from ultra-narrow to wide and asymmetric light distributions. VOLGA is a perfect choice to illuminate swimming pools, decorative pools and fountains and narrow columns. The luminaire is supplied with pre-wired cable, anti-humidity kit and is fully sealed from the factory. The underwater version must be operated submersed in water at all time in order to prevent over-heating of the luminaire. VOLGA inground and wall recessed is suitable for in air operation. The marine grade 316 stainless steel body guarantees corrosion free appearance throughout the lifetime. We highly recommend that the luminaire lay out should be considered during specifying and planning processes. Installation work must be carried out under national safety regulations.

#### **Technical Data**

Ordering Code : 7418-6-2-431-91

Lamp: LED 30° Beam: CCT: 4000 K CRI: CRI >80 SDCM: SDCM = 3Lamp Lumen: 390 lm Luminaire Lumen : 280 lm Lamp Wattage: 3.3 W(24Vdc)

Luminaire Wattage : 3.3 W
Efficacy : 84 lm/W
Ambient Temperature : 50°C

Lumen Maintenance L80B10 >108,000 h

Controller : Remote Input Voltage : 24Vdc 
Net Weight : - kg.

Ordering code guide

B Reflector C Electrical Component D Lamp

Color

Icon definition