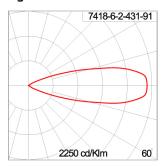

#### **Technical Data**

Ordering Code : 7418-6-2-431-91

Lamp: LED 30° Beam: CCT: 4000 K CRI: CRI >80 SDCM: SDCM = 3Lamp Lumen: 390 lm Luminaire Lumen : 280 lm Lamp Wattage: 3.3 W(24Vdc)

Luminaire Wattage : 3.3 W
Efficacy : 84 lm/W
Ambient Temperature : 50°C

#### **Light Distribution**