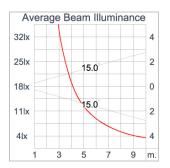

#### **Technical Data**

Ordering Code : 7418-6-2-431-91

Lamp: LED 30° Beam: CCT: 4000 K CRI: CRI >80 SDCM: SDCM = 3Lamp Lumen: 390 lm Luminaire Lumen : 280 lm Lamp Wattage: 3.3 W(24Vdc)

Luminaire Wattage : 3.3 W
Efficacy : 84 lm/W
Ambient Temperature : 50°C

#### **Light Distribution**