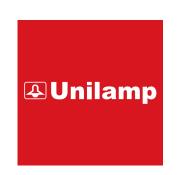

## VOLGA/1 – CV WALL RECESS UNDER WATER

UNDERWATER LIGHT

VOLGA is a family of robust marine grade stainless steel luminaires suitable for underwater and ground and well recessed mounting. It utilizes high power LED in available with different color temperatures. The high quality optical lenses offering beams from ultra-narrow to wide and asymmetric light distributions. VOLGA is a perfect choice to illuminate swimming pools, decorative pools and fountains and narrow columns. The luminaire is supplied with pre-wired cable, anti-humidity kit and is fully sealed from the factory. The underwater version must be operated submersed in water at all time in order to prevent over-heating of the luminaire. VOLGA inground and wall recessed is suitable for in air operation. The marine grade 316 stainless steel body guarantees corrosion free appearance throughout the lifetime. We highly recommend that the luminaire lay out should be considered during specifying and planning processes. Installation work must be carried out under national safety regulations.

# VOLGA/1 - CV WALL RECESS UNDER WATER

UNDERWATER LIGHT

LAST UPDATE: 19-03-2025

## VOLGA/1 – CV WALL RECESS UNDER WATER

UNDERWATER LIGHT

LAST UPDATE: 19-03-2025