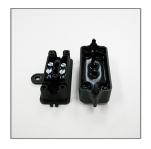

#### **Accessories**

Ordering Code: AUN-DRG-0011-00 LED constant voltage driver, 24VDC, 150W

Ordering Code: AUN-GSH-0017-00 Honeycomb louver, LED, pre-assembly from factory

Ordering Code: AUN-SOF-0029-00 Softening filter, LED, pre-assembly from factory

Ordering Code: AUN-CON-0024-00 IP68 Connector, cable diameter 4.8-6mm, qel-filled

Ordering Code: AUN-DRG-0024-00 LED constant voltage driver, 24VDC, 200W

Ordering Code: AUN-DRG-0027-00 LED constant voltage driver, 24VDC, 72W

Ordering Code: AUN-DRG-0118-00 LED constant voltage driver, 24VDC, 3OW

Ordering Code: AUN-DRG-0100-00 LED constant voltage driver, 24VDC, 60W, DALI

Ordering Code: AUN-DRG-0101-00 LED constant voltage driver, 24VDC, 120W, DALI