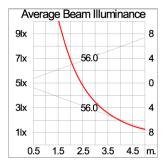

|
| Tinned copper conductor with silicone insulated internal wire. IMQ approved. Working temperature -40°C to +180°C.                             |
| Pre-wired with 2x1.0 sqmm. H05RN-F neoprene cable. IMQ approved.                                                                              |
| Installation work has to be carried on according to the enclosed installation manual.                                                         |
| The water drainage system must be tested to ensure that it is working sufficiency and efficiency.                                             |
|                                                                                                                                               |

#### Light Distribution





# **VOLGA**

## VOLGA/1 - CV WALL RECESS UNDER WATER

### UNDERWATER LIGHT

Accessories

Ordering Code:

Ordering Code:

AUN-DRG-0118-00

LED constant voltage

driver, 24VDC, 30W

AUN-DRG-0011-00

LED constant voltage

driver, 24VDC, 150W

b

Ordering Code: AUN-CON-0024-00





Ordering Code: AUN-DRG-0100-00 LED constant voltage driver, 24VDC, 60W, DALI



Ordering Code: AUN-DRG-0024-00 LED constant voltage driver, 24VDC, 200W



Ordering Code: AUN-DRG-0101-00 LED constant voltage driver, 24VDC, 12OW, DALI



Ordering Code: AUN-DRG-0027-00 LED constant voltage driver, 24VDC, 72W

#### Unilamp Co., Ltd. 461 Ramintra Road, Kannayao, Bangkok 10230 Thailand Tel : +66[0]2 943 2420-1, +66[0]2 946 4170-1 Fax : +66[0]2 943 2419 online@unilamp.co.th www.unilamp.co.th

## 

LAST UPDATE: 19-03-2025