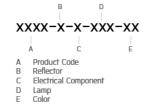

heating of the luminaire. VOLGA inground and wall recessed is suitable for in air operation. The marine grade 316 stainless steel body guarantees corrosion free appearance throughout the lifetime. We highly recommend that the luminaire lay out should be considered during specifying and planning processes. Installation work must be carried out under national safety regulations.

#### Technical Data



| 7418-0-2-431-91   |
|-------------------|
| LED               |
| 4000 K            |
| CRI >80           |
| SDCM = 3          |
| 390 lm            |
| 40 lm             |
| 3.3 W(24Vdc)      |
| 3.3 W             |
| 12 lm/W           |
| 50°C              |
| L80B10 >108,000 h |
| Remote            |
| 24Vdc             |
| – kg.             |
|                   |

Ordering code guide



#### IK BODY OPTIC

Icon definition

Ø1"

Unilamp Co., Ltd. 461 Ramintra Road, Kannayao, Bangkok 10230 Thailand Tel : +66[0]2 943 2420-1, +66[0]2 946 4170-1 Fax : +66[0]2 943 2419 online@unilamp.co.th www.unilamp.co.th

# VOLGA

### VOLGA/1 – CV WALL RECESS UNDER WATER

#### UNDERWATER LIGHT

## Unilamp

LAST UPDATE: 19-03-2025

#### Specification

| IEC 60598-1 General Requirement                                                                                                               |
|-----------------------------------------------------------------------------------------------------------------------------------------------|
| IEC 60598-2-18 Luminaires for Swimming Pools                                                                                                  |
| IP68 Cl