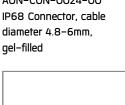

### UNDERWATER LIGHT

Accessories

Ordering Code:

Ordering Code:

AUN-DRG-0118-00

LED constant voltage

driver, 24VDC, 30W

AUN-DRG-0011-00

LED constant voltage

driver, 24VDC, 150W

b

Ordering Code: AUN-CON-0024-00

Ordering Code: AUN-DRG-0100-00 LED constant voltage driver, 24VDC, 60W, DALI

Ordering Code: AUN-DRG-0024-00 LED constant voltage driver, 24VDC, 200W