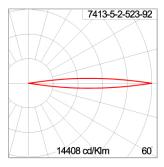

### Technical Data

Ordering Code : 7413-5-2-523-92 Lamp : LED 12° Beam : CCT : 2700 K CRI : CRI >80 SDCM : SDCM = 3 Lamp Lumen : 2880 lm Luminaire Lumen : 2040 lm 25 W(24Vdc) Lamp Wattage : Luminaire Wattage : 25 W Efficacy : 81 lm/W Ambient Temperature : 50°C Lumen Maintenance L70B10 >66,000 h Controller : Remote Input Voltage : 24Vdc Net Weight : 1.60 kg.

#### Light Distribution