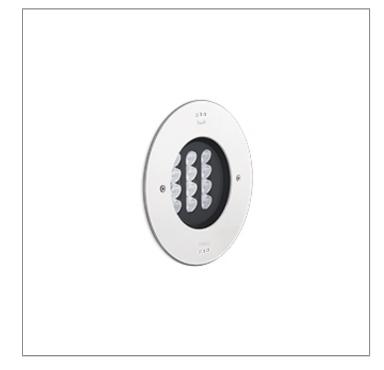

### Technical Data

Ordering Code : 7413-5-2-523-92 Lamp : LED 12° Beam : CCT : 2700 K CRI : CRI >80 SDCM : SDCM = 3 Lamp Lumen : 2880 lm Luminaire Lumen : 2040 lm 25 W(24Vdc) Lamp Wattage : Luminaire Wattage : 25 W Efficacy : 81 lm/W Ambient Temperature : 50°C Lumen Maintenance L70B10 >66,000 h Controller : Remote Input Voltage : 24Vdc Net Weight : 1.60 kg.