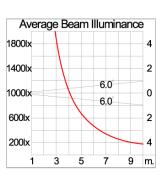

|
| Tinned copper conductor with PTFE insulated internal wire. IMQ approved. Working temperature -40°C to +250°C.                                 |
| Pre-wired with 2x1.0 sqmm. H05RN-F neoprene cable. IMQ approved.                                                                              |
| Installation work has to be carried on according to the enclosed installation manual.                                                         |
| To avoid over-heating, this luminaire has to use under water only.                                                                            |
|                                                                                                                                               |

#### Light Distribution







## VAREE WALL RECESS

UNDERWATER LIGHT

#### LAST UPDATE: 19-03-2025

## 

Accessories



Ordering Code: AUN-DRG-0011-00 LED constant voltage driver, 24VDC, 150W



Ordering Code: AUN-DRG-0027-00 LED constant voltage driver, 24VDC, 72W



Ordering Code: AUN-SOF-0032-00 Softening filter, LED, pre-assembly from factory



Ordering Code: AUN-CON-0024-00 IP68 Connector, cable diameter 4.8-6mm, qel-filled



Ordering Code: AUN-CON-0003-00 IP68 Connector, cable diameter 8-10mm, gel-filled for through wiring