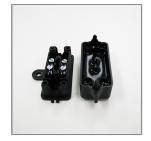

Ordering Code: AUN-CON-0024-00 IP68 Connector, cable diameter 4.8-6mm, qel-filled

Ordering Code: AUN-CON-0003-00 IP68 Connector, cable diameter 8-10mm, gel-filled for through wiring