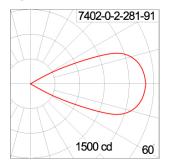

|
| Gasket                  | Durable silicone gasket                                                               |
| External Screws         | External screws made of stainless steel                                               |
| Lamp Holder             | GU5.3 lampholder                                                                      |
| Pre-Wire Cable          | Pre-wired with 2x1.0mm. cable                                                         |
| Caution                 | Installation work has to be carried on according to the enclosed installation manual. |
|                         |                                                                                       |

IEC 60598-1 General Requirement

#### Light Distribution







## NIXIE

UNDERWATER LIGHT

# 

LAST UPDATE: 24-06-2025

#### Accessories



Ordering Code: AUN-CON-0004-00 IP68 Connector, cable diameter 8-10mm, gel-filled



Ordering Code: AUN-CON-0003-00 IP68 Connector, cable diameter 8-10mm, gel-filled for through wiring