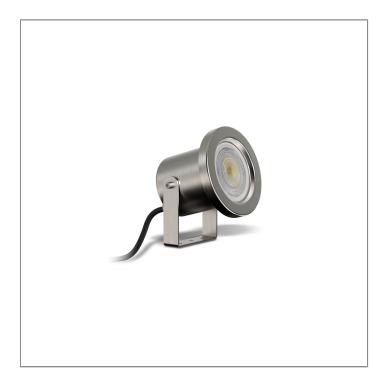

# 

LAST UPDATE: 24-06-2025

NIXIE is a range of stainless steel luminaires designed to be operated underwater. NIXIE Spotlight is made from 316 grade stainless steel and suitable for a wide range of low voltage retrofit LED lamps with GU5.3 socket. Equipped with a 1.5m long neoprene cable and epoxy potted cable entry. The spotlight is designed for permanent submersion in chlorinated swimming pools up to a depth of 1.5m.

### Technical Data

Ordering Code : 7402-0-2-281-91 Lamp : Led Retrofit QR-CB51 12V Socket GU5.3 CCT : 2700-6500 K 4-5 W Lamp Wattage : Ambient Temperature : 25°C On-Off Controller : Input Voltage : 12Vac 50/60Hz Net Weight : – kg.