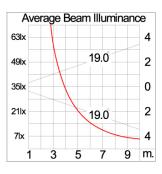

|
| Gasket                  | Durable silicone gasket                                                               |
| External Screws         | External screws made of stainless steel                                               |
| Lamp Holder             | GU5.3 lampholder                                                                      |
| Pre-Wire Cable          | Pre-wired with 2x1.0mm. cable                                                         |
| Caution                 | Installation work has to be carried on according to the enclosed installation manual. |
|                         |                                                                                       |

IEC 60598-1 General Requirement

#### Light Distribution







## NIXIE

UNDERWATER LIGHT

# 

LAST UPDATE: 24-06-2025

#### Accessories



Ordering Code: AUN-CON-0004-00 IP68 Connector, cable diameter 8-10mm, gel-filled



Ordering Code: AUN-CON-0003-00 IP68 Connector, cable diameter 8-10mm, gel-filled for through wiring