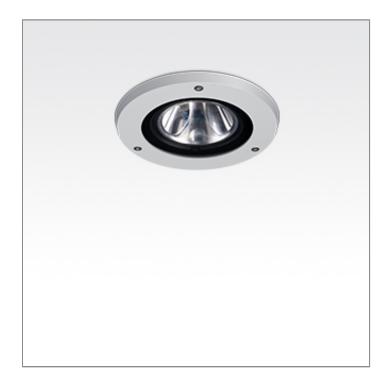

# TUBE

MEDIUM TUBE

**CEILING RECESSED LIGHT** 

LAST UPDATE: 08-05-2025

TUBE a family of cylindrical shaped wall light, ceiling light and Area light. The body components are made from extruded and LM6 aluminium which make them highly corrosion resistant to any extreme environment. TUBE is protected from the ingress of dust and water and are used in both outdoor and indoor environments. Fitted with COB LED in three color temperature from 2700K, 3000K or 4000K with high CRI. HID light source and retrofit solution for E27 Led lamps are also available. TUBE can solve many lighting tasks in modern architectural surrounds and are generally used in illuminating columns and facades. The pole lights give a great level of downward light with symmetric wide beam, asymmetric forward throw or side throw light distributions. Catenary mounting of luminaires is great option for tasteful illumination of outdoor spaces. Flexible arrangement of the luminaire position enables lighting designers to set the light mood to a multitude of use cases. The innovative lever clamping system utilizes a single common tool for a trouble free easy installation. All commonly used catenary wires with a diameter of 4 - 8mm are suitable. Wire slope of up to 20° can be easily compensated. Catenary mount luminaires are equipped with a single prewired cable of 2000mm length. Double prewired cable for looping is available upon request.

### MEDIUM TUBE

**CEILING RECESSED LIGHT** 