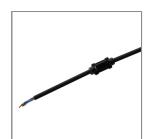

#### Accessories

Ordering Code: AUN-GHS-0025-00 Glare shield ring, COB

Ordering Code: AUN-CAB-OO12-OO Cable HO5RR-F 5x1, L= 2000mm, with UniBlock anti-humidity kit, pre-assembly from factory