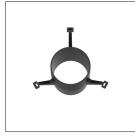

#### Accessories

Ordering Code: AUN-GHS-0025-00 Glare shield ring, COB

Ordering Code: AUN-CAB-OO12-OO Cable HO5RR-F 5x1, L= 2000mm, with UniBlock anti-humidity kit, pre-assembly from factory