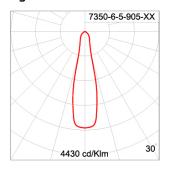

### Technical Data

Ordering Code : 7350-6-5-905-XX Lamp : LED 23° Beam : CCT : 4000 K CRI : CRI >80 SDCM : SDCM = 3 Lamp Lumen : 2470 lm Luminaire Lumen : 2230 lm Lamp Wattage : 16 W Luminaire Wattage : 20 W Efficacy : 111 lm/W Ambient Temperature : 50°C Lumen Maintenance L70B10 >90,000 h Controller : DALI Input Voltage : 220-240Vac 50/60Hz Net Weight : 2.30 kg.

#### Light Distribution

Unilamp Co., Ltd. 461 Ramintra Road, Kannayao, Bangkok 10230 Thailand Tel : +66[0]2 943 2420-1, +66[0]2 946 4170-1 Fax : +66[0]2 943 2419 online@unilamp.co.th www.unilamp.co.th