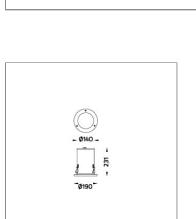

Ordering Code : 7350-5-3-874-XX Lamp : LED 10° Beam : CCT : 4000 K CRI : CRI >80 SDCM : SDCM = 3 Lamp Lumen : 1900 lm Luminaire Lumen : 1370 lm 20 W Lamp Wattage : Luminaire Wattage : 20 W 68 lm/W Efficacy : Ambient Temperature : 50°C Lumen Maintenance L70B50 >40,000 h Controller : On-Off (AC LED) Input Voltage : 220-240Vac 50/60Hz Net Weight : 2.30 kg.