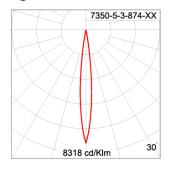

Ordering Code : 7350-5-3-874-XX Lamp : LED 10° Beam : CCT : 4000 K CRI : CRI >80 SDCM : SDCM = 3 Lamp Lumen : 1900 lm Luminaire Lumen : 1370 lm 20 W Lamp Wattage : Luminaire Wattage : 20 W 68 lm/W Efficacy : Ambient Temperature : 50°C Lumen Maintenance L70B50 >40,000 h Controller : On-Off (AC LED) Input Voltage : 220-240Vac 50/60Hz Net Weight : 2.30 kg.

#### Light Distribution

White O6 Wooden Brown O7

Unilamp Co., Ltd. 461 Ramintra Road, Kannayao, Bangkok 10230 Thailand Tel : +66[0]2 943 2420-1, +66[0]2 946 4170-1 Fax : +66[0]2 943 2419 online@unilamp.co.th www.unilamp.co.th