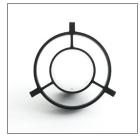

#### Accessories

Ordering Code: AUN-GHS-0016-00 Glare shield ring, COB

Ordering Code: AUN-CAB-0002-00 Cable H07RN-F 3x1sqmm, L= 2000, with UniBlock anti-humidity kit, pre-assembly from factory

Ordering Code: AUN-CAB-0004-00 Cable H07RN-F 3x1sqmm, L= 500, with UniBlock anti-humidity kit, pre-assembly from factory