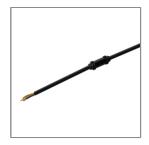

#### Accessories

Ordering Code: AUN-GHS-0016-00 Glare shield ring, COB

Ordering Code: AUN-CAB-0002-00 Cable H07RN-F 3x1sqmm, L= 2000, with UniBlock anti-humidity kit, pre-assembly from factory

Ordering Code: AUN-CAB-0004-00 Cable H07RN-F 3x1sqmm, L= 500, with UniBlock anti-humidity kit, pre-assembly from factory