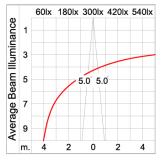

Ordering Code : 7350-5-3-874-XX Lamp : LED 10° Beam : CCT : 4000 K CRI : CRI >80 SDCM : SDCM = 3 Lamp Lumen : 1900 lm Luminaire Lumen : 1370 lm 20 W Lamp Wattage : Luminaire Wattage : 20 W 68 lm/W Efficacy : Ambient Temperature : 50°C Lumen Maintenance L70B50 >40,000 h Controller : On-Off (AC LED) Input Voltage : 220-240Vac 50/60Hz Net Weight : 2.30 kg.

#### Light Distribution

White O6 Wooden Brown O7

Unilamp Co., Ltd. 461 Ramintra Road, Kannayao, Bangkok 10230 Thailand Tel : +66[0]2 943 2420-1, +66[0]2 946 4170-1 Fax : +66[0]2 943 2419 online@unilamp.co.th www.unilamp.co.th