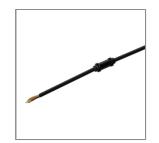

#### Accessories

Ordering Code: AUN-GHS-0016-00 Glare shield ring, COB

Ordering Code: AUN-CAB-0002-00 Cable H07RN-F 3x1sqmm, L= 2000, with UniBlock anti-humidity kit, pre-assembly from factory

Ordering Code: AUN-CAB-0004-00 Cable H07RN-F 3x1sqmm, L= 500, with UniBlock anti-humidity kit, pre-assembly from factory