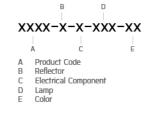

light mood to a multitude of use cases. The innovative lever clamping system utilizes a single common tool for a trouble free easy installation. All commonly used catenary wires with a diameter of 4...8mm are suitable. Wire slope of up to 20° can be easily compensated. Catenary mount luminaires are equipped with a single prewired cable of 2000mm length. Double prewired cable for looping is available upon request.





Ordering Code : 7350-5-3-874-XX Lamp : LED 10° Beam : CCT : 4000 K CRI : CRI >80 SDCM : SDCM = 3 Lamp Lumen : 1900 lm Luminaire Lumen : 1370 lm 20 W Lamp Wattage : Luminaire Wattage : 20 W 68 lm/W Efficacy : Ambient Temperature : 50°C Lumen Maintenance L70B50 >40,000 h Controller : On-Off (AC LED) Input Voltage : 220-240Vac 50/60Hz Net Weight : 2.30 kg.

Ordering code guide



#### 

Icon definition





## 

\*Due to the constancy of product development, we reserve the right to alter all specification without prior notice.

# TUBE

MEDIUM TUBE

**CEILING RECESSED** 

## Unilamp

LAST UPDATE: 30-05-2024

#### Specification

| IEC Standard            | IEC 60598-1 General Requirement                                                                                                                                                                                                   |
|-------------------------|-----------------------------------------------------------------------------------------------------------------------------------------------------------------------------------------------------------------------------------|
|                         | IEC 60