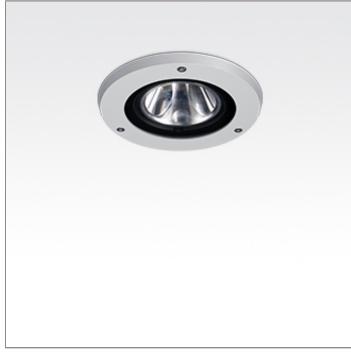

### MEDIUM TUBE

**CEILING RECESSED** 

LAST UPDATE: 30-05-2024

TUBE a family of cylindrical shaped wall light, ceiling light and Area light. The body components are made from extruded and LM6 aluminium which make them highly corrosion resistant to any extreme environment. TUBE is protected from the ingress of dust and water and are used in both outdoor and indoor environments. Fitted with COB LED in three color temperature from 2700K, 3000K or 4000K with high CRI. HID light source and retrofit solution for E27 Led lamps are also available. TUBE can solve many lighting tasks in modern architectural surrounds and are generally used in illuminating columns and facades. The pole lights give a great level of downward light with symmetric wide beam, asymmetric forward throw or side throw light distributions. Catenary mounting of luminaires is great option for tasteful illumination of outdoor spaces. Flexible arrangement of the luminaire position enables lighting designers to set the light mood to a multitude of use cases. The innovative lever clamping system utilizes a single common tool for a trouble free easy installation. All commonly used catenary wires with a diameter of 4...8mm are suitable. Wire slope of up to 20° can be easily compensated. Catenary mount luminaires are equipped with a single prewired cable of 2000mm length. Double prewired cable for looping is available upon request.

Ordering Code : 7350-5-3-874-XX Lamp : LED 10° Beam : CCT : 4000 K CRI : CRI >80 SDCM : SDCM = 3 Lamp Lumen : 1900 lm Luminaire Lumen : 1370 lm 20 W Lamp Wattage : Luminaire Wattage : 20 W 68 lm/W Efficacy : Ambient Temperature : 50°C Lumen Maintenance L70B50 >40,000 h Controller : On-Off (AC LED) Input Voltage : 220-240Vac 50/60Hz Net Weight : 2.30 kg.