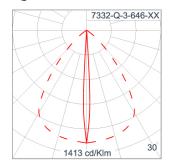

#### Light Distribution

White 06

#### Luminaire Lumens U<u>pli</u>ght 78 58 39 100 19 100 90 90 80 80 60 60 30 30

0

Front

| LCS | Zone      | %Lumens | %Lamp | %Lum |
|-----|-----------|---------|-------|------|
| FL  | [0-30]    | 77.5    | 7.4   | 38.9 |
| FM  | [30-60]   | 22.1    | 2.1   | 11.1 |
| FH  | [60-80]   | 0.0     | 0.0   | 0.0  |
| FVH | [80-90]   | 0.0     | 0.0   | 0.0  |
| BL  | [0-30]    | 78.0    | 7.5   | 39.1 |
| BM  | [30-60]   | 21.8    | 2.1   | 10.9 |
| BH  | [60-80]   | 0.0     | 0.0   | 0.0  |
| BVH | [80-90]   | 0.0     | 0.0   | 0.0  |
| UL  | [90-100]  | 0.0     | 0.0   | 0.0  |
| UH  | (100–180) | 0.0     | 0.0   | 0.0  |