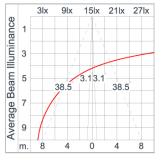

| Class1 luminaire provided with the earth connection.                                                                                                                                                                              |
| Caution                 | Installation work has to be carried on according to the enclosed installation manual.                                                                                                                                             |
| Color                   | Black 01<br>Graphite 02<br>Dark Grey 03<br>Aluminum Silver 04                                                                                                                                                                     |

#### Light Distribution



White 06



### **MINI CORE**

**Bug Report** 

Back

CEILING RECESSED LIGHT

#### LAST UPDATE: 03-09-2025

🕰 Unilamp

#### Luminaire Lumens U<u>pli</u>ght 78 58 39 100 19 100 90 90 80 80 60 60 30 30

0

Front

| LCS | Zone      | %Lumens | %Lamp | %Lum |
|-----|-----------|---------|-------|------|
| FL  | [0-30]    | 77.5    | 7.4   | 38.9 |
| FM  | [30-60]   | 22.1    | 2.1   | 11.1 |
| FH  | [60-80]   | 0.0     | 0.0   | 0.0  |
| FVH | [80-90]   | 0.0     | 0.0   | 0.0  |
| BL  | [0-30]    | 78.0    | 7.5   | 39.1 |
| BM  | [30-60]   | 21.8    | 2.1   | 10.9 |
| BH  | [60-80]   | 0.0     | 0.0   | 0.0  |
| BVH | [80-90]   | 0.0     | 0.0   | 0.0  |
| UL  | [90-100]  | 0.0     | 0.0   | 0.0  |
| UH  | (100–180) | 0.0     | 0.0   | 0.0  |

\*Due to the constancy of product development, we reserve