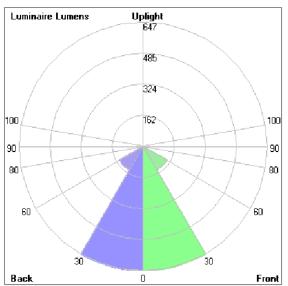

### Light Distribution

White 06

Unilamp Co., Ltd. 461 Ramintra Road, Kannayao, Bangkok 10230 Thailand Tel : +66[0]2 943 2420-1, +66[0]2 946 4170-1 Fax : +66[0]2 943 2419 online@unilamp.co.th www.unilamp.co.th

### Bug Report

| LCS | Zone      | %Lumens | %Lamp | %Lum |
|-----|-----------|---------|-------|------|
| FL  | [0-30]    | 647.2   | 33.4  | 41.0 |
| FM  | [30-60]   | 141.7   | 7.3   | 9.0  |
| FH  | [60-80]   | 0.8     | 0.0   | 0.1  |
| FVH | [80-90]   | < 0.05  | 0.0   | 0.0  |
| BL  | [0-30]    | 647.2   | 33.4  | 41.0 |
| BM  | [30-60]   | 141.7   | 7.3   | 9.0  |
| BH  | [60-80]   | 0.8     | 0.0   | 0.1  |
| BVH | [80-90]   | < 0.05  | 0.0   | 0.0  |
| UL  | [90-100]  | 0.0     | 0.0   | 0.0  |
| UH  | (100–180) | 0.0     | 0.0   | 0.0  |