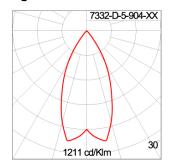

### Technical Data

| Ordering Code :       | 7332-D-5-904-XX    |
|-----------------------|--------------------|
| Lamp :                | LED                |
| Beam :                | 50°                |
| CCT :                 | 4000 K             |
| CRI :                 | CRI >80            |
| SDCM :                | SDCM = 3           |
| Lamp Lumen :          | 1940 lm            |
| Luminaire Lumen :     | 1580 lm            |
| Lamp Wattage :        | 12 W               |
| Luminaire Wattage :   | 14 W               |
| Efficacy :            | 112 lm/W           |
| Ambient Temperature : | 50°C               |
| Lumen Maintenance     | L70B10 >60,000 h   |
| Controller :          | DALI               |
| Input Voltage :       | 220-240Vac 50/60Hz |
| Net Weight :          | – kg.              |
|                       |                    |

### Light Distribution

White 06

Unilamp Co., Ltd. 461 Ramintra Road, Kannayao, Bangkok 10230 Thailand Tel : +66[0]2 943 2420-1, +66[0]2 946 4170-1 Fax : +66[0]2 943 2419 online@unilamp.co.th www.unilamp.co.th