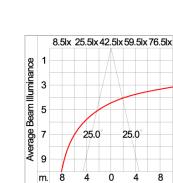

### Technical Data

| Ordering Code :       | 7332-D-5-904-XX    |
|-----------------------|--------------------|
| Lamp :                | LED                |
| Beam :                | 50°                |
| CCT :                 | 4000 K             |
| CRI :                 | CRI >80            |
| SDCM :                | SDCM = 3           |
| Lamp Lumen :          | 1940 lm            |
| Luminaire Lumen :     | 1580 lm            |
| Lamp Wattage :        | 12 W               |
| Luminaire Wattage :   | 14 W               |
| Efficacy :            | 112 lm/W           |
| Ambient Temperature : | 50°C               |
| Lumen Maintenance     | L70B10 >60,000 h   |
| Controller :          | DALI               |
| Input Voltage :       | 220-240Vac 50/60Hz |
| Net Weight :          | – kg.              |
|                       |                    |