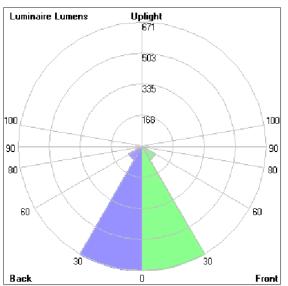

### Bug Report

| LCS | Zone      | %Lumens | %Lamp | %Lum |
|-----|-----------|---------|-------|------|
| FL  | [0-30]    | 670.9   | 38.1  | 44.5 |
| FM  | [30-60]   | 82.6    | 4.7   | 5.5  |
| FH  | [60-80]   | 0.7     | 0.0   | 0.0  |
| FVH | [80-90]   | < 0.05  | 0.0   | 0.0  |
| BL  | [0-30]    | 670.9   | 38.1  | 44.5 |
| BM  | [30-60]   | 82.6    | 4.7   | 5.5  |
| BH  | [60-80]   | 0.7     | 0.0   | 0.0  |
| BVH | [80-90]   | < 0.05  | 0.0   | 0.0  |
| UL  | [90-100]  | 0.0     | 0.0   | 0.0  |
| UH  | [100-180] | 0.0     | 0.0   | 0.0  |