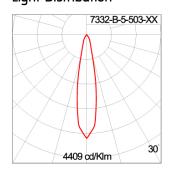

### Technical Data

| Ordering Code :       | 7332-B-5-503-XX    |
|-----------------------|--------------------|
| Lamp :                | LED                |
| Beam :                | 20°                |
| CCT :                 | 2700 K             |
| CRI :                 | CRI >80            |
| SDCM :                | SDCM = 3           |
| Lamp Lumen :          | 1760 lm            |
| Luminaire Lumen :     | 1510 lm            |
| Lamp Wattage :        | 12 W               |
| Luminaire Wattage :   | 14 W               |
| Efficacy :            | 107 lm/W           |
| Ambient Temperature : | 50°C               |
| Lumen Maintenance     | L70B10 >60,000 h   |
| Controller :          | DALI               |
| Input Voltage :       | 220-240Vac 50/60Hz |
| Net Weight :          | – kg.              |
|                       |                    |