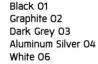

#### Specification

| IEC Standard            | IEC 60598–1 General Requirement                                                                                                                                                                                                   |
|-------------------------|-----------------------------------------------------------------------------------------------------------------------------------------------------------------------------------------------------------------------------------|
|                         | IEC 60598-2-2 Recessed Luminaires                                                                                                                                                                                                 |
| Protection              | IP65 Class I                                                                                                                                                                                                                      |
| IK Rating               | Protection against mechanical impact IK10 on body and IK09 on optical part.                                                                                                                                                       |
| Luminaires Body Housing | High-pressure die cast aluminum alloy body and components.                                                                                                                                                                        |
|                         | Extruded aluminum S6063 alloy body with low copper content.                                                                                                                                                                       |
| Coating Process         | Nano Ceramic surface conversion, resistant to corrosive environment. Luminiare primarily coated with epoxy resin and top coated with UV stabilized polyester powder and cured in digital temperature controlled chamber at 200°C. |
| Diffuser                | Impact resistant safety tempered glass cover. Able to withstand the temperature up to 250°C.                                                                                                                                      |
| Reflector               | High performance anodized spun aluminum reflector.                                                                                                                                                                                |
| Gasket                  | Post-cured treated silicone gasket. Temperature and weather resistant. Working temperature -40°C to +200°C.                                                                                                                       |
| External Screws         | External screws are in stainless steel with protection grease.                                                                                                                                                                    |
| Cable Entry             | Cable entry protected by weather proof grommet. To be used with HO5RN-F/ HO7RN-F cable with 6-13mm. diameter.                                                                                                                     |
| Led                     | High efficiency LED module in COB technology. Assembled on MCPCB and mounted on to heat conductive material.                                                                                                                      |
| Driver                  | High quality DALI driver in constant current. Conform to applicable safety standards and electromagnetic compatibility.                                                                                                           |
| Internal Wire           | Tinned copper conductor with silicone insulated internal wire. IMQ approved. Working temperature -40°C to +180°C.                                                                                                                 |
| Terminal Block          | Terminal block in GFR PA6.6 for cable with cross section up to 2.5 sqmm. VDE approved.                                                                                                                                            |
|                         | Class1 luminaire provided with the earth connection.                                                                                                                                                                              |
| Caution                 | Installation work has to be carried on according to the enclosed installation manual.                                                                                                                                             |
| Color                   | Black 01<br>Graphite 02                                                                                                                                                                                                           |