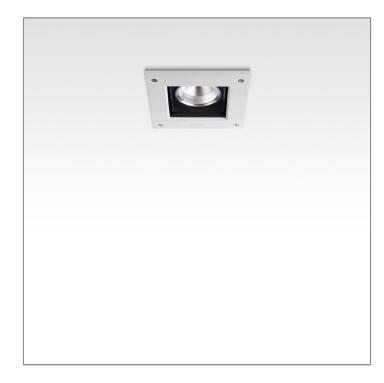

**MINI CORE** 

**CEILING RECESSED LIGHT** 

## 

LAST UPDATE: 03-09-2025

Characterized by clean and clear-cut lines CORE is a family of square wall light, ceiling light, bollard and pole lights. CORE is available in two sizes and equipped with COB LED/ High Power LED in three color temperatures with exceptional color consistency. It is also available in HID version as well as with E27 holder for Led Retrofit lamps. The computer-aided-design of the parabolic reflector provides a quality light distribution. The housing is dust and water protected through the extensive engineering design and testing. CORE is recommended to illuminate columns, facades, walkways, parks and various architectural design works. The pole lights give a great level of downward light with symmetric wide beam, asymmetric forward throw or side throw light distributions.

### Technical Data

| Ordering Code :       | 7332-B-5-503-XX    |
|-----------------------|--------------------|
| Lamp :                | LED                |
| Beam :                | 20°                |
| CCT :                 | 2700 K             |
| CRI :                 | CRI >80            |
| SDCM :                | SDCM = 3           |
| Lamp Lumen :          | 1760 lm            |
| Luminaire Lumen :     | 1510 lm            |
| Lamp Wattage :        | 12 W               |
| Luminaire Wattage :   | 14 W               |
| Efficacy :            | 107 lm/W           |
| Ambient Temperature : | 50°C               |
| Lumen Maintenance     | L70B10 >60,000 h   |
| Controller :          | DALI               |
| Input Voltage :       | 220-240Vac 50/60Hz |
| Net Weight :          | – kg.              |
|                       |                    |