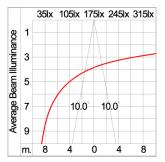

### Technical Data

| Ordering Code :       | 7332-B-5-503-XX    |
|-----------------------|--------------------|
| Lamp :                | LED                |
| Beam :                | 20°                |
| CCT :                 | 2700 K             |
| CRI :                 | CRI >80            |
| SDCM :                | SDCM = 3           |
| Lamp Lumen :          | 1760 lm            |
| Luminaire Lumen :     | 1510 lm            |
| Lamp Wattage :        | 12 W               |
| Luminaire Wattage :   | 14 W               |
| Efficacy :            | 107 lm/W           |
| Ambient Temperature : | 50°C               |
| Lumen Maintenance     | L70B10 >60,000 h   |
| Controller :          | DALI               |
| Input Voltage :       | 220-240Vac 50/60Hz |
| Net Weight :          | – kg.              |
|                       |                    |