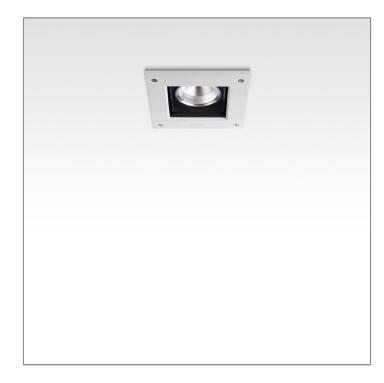

**MINI CORE** 

**CEILING RECESSED LIGHT** 

## 

LAST UPDATE: 03-09-2025

Characterized by clean and clear-cut lines CORE is a family of square wall light, ceiling light, bollard and pole lights. CORE is available in two sizes and equipped with COB LED/ High Power LED in three color temperatures with exceptional color consistency. It is also available in HID version as well as with E27 holder for Led Retrofit lamps. The computer-aided-design of the parabolic reflector provides a quality light distribution. The housing is dust and water protected through the extensive engineering design and testing. CORE is recommended to illuminate columns, facades, walkways, parks and various architectural design works. The pole lights give a great level of downward light with symmetric wide beam, asymmetric forward throw or side throw light distributions.

### **MINI CORE**

**CEILING RECESSED LIGHT** 

## **MINI CORE**

CEILING RECESSED LIGHT

## MINI CORE CEILING RECESSED LIGHT