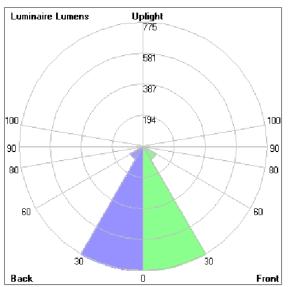

### Bug Report

| LCS   | Zone      | %Lumens | %Lamp | %Lum  |
|-------|-----------|---------|-------|-------|
| FL    | [0-30]    | 774.9   | 39.9  | 44.6  |
| FM    | [30-60]   | 92.9    | 4.8   | 5.3   |
| FH    | [60-80]   | 0.8     | 0.0   | 0.0   |
| FVH   | [80-90]   | 0.1     | 0.0   | 0.0   |
| BL    | [0-30]    | 774.9   | 39.9  | 44.6  |
| BM    | [30-60]   | 92.9    | 4.8   | 5.3   |
| BH    | [60-80]   | 0.8     | 0.0   | 0.0   |
| BVH   | [80-90]   | 0.1     | 0.0   | 0.0   |
| UL    | [90-100]  | 0.0     | 0.0   | 0.0   |
| UH    | [100–180] | 0.0     | 0.0   | 0.0   |
| Total |           | 1737.4  | 89.4  | 100.0 |