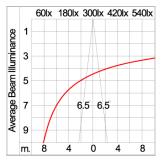

### Technical Data

| Ordering Code :       | 7332-A-4-904-XX    |
|-----------------------|--------------------|
| Lamp :                | LED                |
| Beam :                | 13 <b>°</b>        |
| CCT :                 | 4000 K             |
| CRI :                 | CRI >80            |
| SDCM :                | SDCM = 3           |
| Lamp Lumen :          | 1940 lm            |
| Luminaire Lumen :     | 1740 lm            |
| Lamp Wattage :        | 12 W               |
| Luminaire Wattage :   | 14 W               |
| Efficacy :            | 124 lm/W           |
| Ambient Temperature : | 50°C               |
| Lumen Maintenance     | L70B10 >60,000 h   |
| Controller :          | DIM 1-10V          |
| Input Voltage :       | 220-240Vac 50/60Hz |
| Net Weight :          | – kg.              |
|                       |                    |