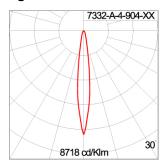

### Technical Data

| Ordering Code :       | 7332-A-4-904-XX    |
|-----------------------|--------------------|
| Lamp :                | LED                |
| Beam :                | 13 <b>°</b>        |
| CCT :                 | 4000 K             |
| CRI :                 | CRI >80            |
| SDCM :                | SDCM = 3           |
| Lamp Lumen :          | 1940 lm            |
| Luminaire Lumen :     | 1740 lm            |
| Lamp Wattage :        | 12 W               |
| Luminaire Wattage :   | 14 W               |
| Efficacy :            | 124 lm/W           |
| Ambient Temperature : | 50°C               |
| Lumen Maintenance     | L70B10 >60,000 h   |
| Controller :          | DIM 1-10V          |
| Input Voltage :       | 220-240Vac 50/60Hz |
| Net Weight :          | – kg.              |
|                       |                    |