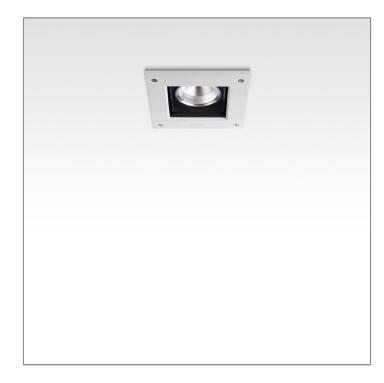

**MINI CORE** 

**CEILING RECESSED LIGHT** 

## 

LAST UPDATE: 03-09-2025

Characterized by clean and clear-cut lines CORE is a family of square wall light, ceiling light, bollard and pole lights. CORE is available in two sizes and equipped with COB LED/ High Power LED in three color temperatures with exceptional color consistency. It is also available in HID version as well as with E27 holder for Led Retrofit lamps. The computer-aided-design of the parabolic reflector provides a quality light distribution. The housing is dust and water protected through the extensive engineering design and testing. CORE is recommended to illuminate columns, facades, walkways, parks and various architectural design works. The pole lights give a great level of downward light with symmetric wide beam, asymmetric forward throw or side throw light distributions.