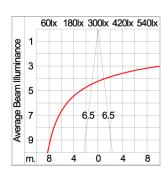

### Technical Data

| Ordering Code :       | 7332-A-4-503-XX    |
|-----------------------|--------------------|
| Lamp :                | LED                |
| Beam :                | 13°                |
| CCT :                 | 2700 K             |
| CRI :                 | CRI >80            |
| SDCM :                | SDCM = 3           |
| Lamp Lumen :          | 1760 lm            |
| Luminaire Lumen :     | 1570 lm            |
| Lamp Wattage :        | 12 W               |
| Luminaire Wattage :   | 14 W               |
| Efficacy :            | 112 lm/W           |
| Ambient Temperature : | 50°C               |
| Lumen Maintenance     | L70B10 >60,000 h   |
| Controller :          | DIM 1-10V          |
| Input Voltage :       | 220-240Vac 50/60Hz |
| Net Weight :          | – kg.              |
|                       |                    |