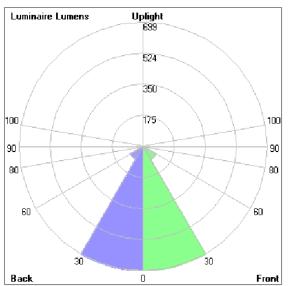

## Light Distribution

White 06

Unilamp Co., Ltd. 461 Ramintra Road, Kannayao, Bangkok 10230 Thailand Tel : +66[0]2 943 2420-1, +66[0]2 946 4170-1 Fax : +66[0]2 943 2419 online@unilamp.co.th www.unilamp.co.th

### Bug Report

|     |           | %Lumens | %Lamp | %Lum |
|-----|-----------|---------|-------|------|
| FL  | [0-30]    | 699.2   | 39.7  | 44.6 |
| FM  | [30-60]   | 83.8    | 4.8   | 5.3  |
| FH  | [60-80]   | 0.7     | 0.0   | 0.0  |
| FVH | [80-90]   | 0.1     | 0.0   | 0.0  |
| BL  | [0-30]    | 699.2   | 39.7  | 44.6 |
| BM  | [30-60]   | 83.8    | 4.8   | 5.3  |
| BH  | [60-80]   | 0.7     | 0.0   | 0.0  |
| BVH | [80-90]   | 0.1     | 0.0   | 0.0  |
| UL  | [90-100]  | 0.0     | 0.0   | 0.0  |
| UH  | [100-180] | 0.0     | 0.0   | 0.0  |