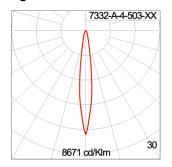

### Technical Data

| Ordering Code :       | 7332-A-4-503-XX    |
|-----------------------|--------------------|
| Lamp :                | LED                |
| Beam :                | 13°                |
| CCT :                 | 2700 K             |
| CRI :                 | CRI >80            |
| SDCM :                | SDCM = 3           |
| Lamp Lumen :          | 1760 lm            |
| Luminaire Lumen :     | 1570 lm            |
| Lamp Wattage :        | 12 W               |
| Luminaire Wattage :   | 14 W               |
| Efficacy :            | 112 lm/W           |
| Ambient Temperature : | 50°C               |
| Lumen Maintenance     | L70B10 >60,000 h   |
| Controller :          | DIM 1-10V          |
| Input Voltage :       | 220-240Vac 50/60Hz |
| Net Weight :          | – kg.              |
|                       |                    |

## Light Distribution

White 06

Unilamp Co., Ltd. 461 Ramintra Road, Kannayao, Bangkok 10230 Thailand Tel : +66[0]2 943 2420-1, +66[0]2 946 4170-1 Fax : +66[0]2 943 2419 online@unilamp.co.th www.unilamp.co.th