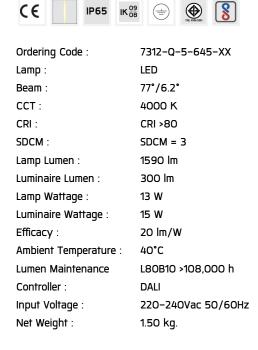

### Specification

| IEC Standard            | IEC 60598–1 General Requirement                                                                                                                                                                                                   |
|-------------------------|-----------------------------------------------------------------------------------------------------------------------------------------------------------------------------------------------------------------------------------|
|                         | IEC 60598-2-2 Recessed Luminaires                                                                                                                                                                                                 |
| Protection              | IP65 Class I                                                                                                                                                                                                                      |
| IK Rating               | Protection against mechanical impact IKO9 on body and IKO8 optical part.                                                                                                                                                          |
| Luminaires Body Housing | High-pressure die cast aluminum alloy body and components.                                                                                                                                                                        |
|                         | Extruded aluminum S6063 alloy body with low copper content.                                                                                                                                                                       |
| Coating Process         | Nano ceramic surface conversion, resistant to corrosive environment. Luminiare primarily coated with epoxy resin and top coated with UV stabilized polyester powder and cured in digital temperature controlled chamber at 200°C. |
| Diffuser                | Impact resistant safety tempered glass cover. Able to withstand the temperature up to 250°C.                                                                                                                                      |
| Lens                    | Molded PC lens from renowned manufacturers in various light distribution patterns.                                                                                                                                                |
| External Screws         | Post-cured treated silicone gasket. Temperature and weather resistant. Working temperature -40°C to +200°C.                                                                                                                       |
| Cable Entry             | External screws are in stainless steel with protection grease.                                                                                                                                                                    |
| Lamp Holder             | Cable entry protected by weather proof grommet. To be used with HO5RN-F/ HO7RN-F cable with 6-13mm. diameter.                                                                                                                     |
| Driver                  | High quality DALI Driver in constant current. Conform to applicable safety standards and electromagnetic compatibility.                                                                                                           |
| Internal Wire           | Tinned copper conductor with silicone insulated internal wire. IMQ approved. Working temperature -40°C to +180°C.                                                                                                                 |
| Terminal Block          | Terminal block in GFR PA6.6 for cable with cross section up to 2.5 sqmm. VDE approved.                                                                                                                                            |
|                         | Class1 luminaire provided with the earth connection.                                                                                                                                                                              |
| Caution                 | Installation work has to be carried on according to the enclosed installation manual.                                                                                                                                             |
| Color                   | Black O1<br>Graphite O2<br>Dark Grey O3<br>Aluminum Silver O4                                                                                                                                                                     |