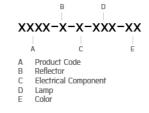

g columns and facades. The pole lights give a great level of downward light with symmetric wide beam, asymmetric forward throw or side throw light distributions. Catenary mounting of luminaires is great option for tasteful illumination of outdoor spaces. Flexible arrangement of the luminaire position enables lighting designers to set the light mood to a multitude of use cases. The innovative lever clamping system utilizes a single common tool for a trouble free easy installation. All commonly used catenary wires with a diameter of 4 - 8mm are suitable. Wire slope of up to 20° can be easily compensated. Catenary mount luminaires are equipped with a single prewired cable of 2000mm length. Double prewired cable for looping is available upon request.

## Technical Data



Ordering code guide



### 

Icon definition

\*Due to the constancy of product development, we reserve the right to alter all specification without prior notice. Unilamp Co., Ltd. 461 Ramintra Road, Kannayao, Bangkok 10230 Thailand Tel : +66[0]2 943 2420-1, +66[0]2 946 4170-1 Fax : +66[0]2 943 2419 Fax : +66[0]2 943 2419 online@unilamp.co.th www.unilamp.co.th

## Unilamp

# TUBE

## **MINI TUBE**

**CEILING RECESSED LIGHT** 

## 🕰 Unilamp

LAST UPDATE: 09-05-2025

### Specification

| IEC Standard            | IEC 60598–1 General Requirement                                                                                                                                                                                                   |
|-------------------------|-------------------------------------------------