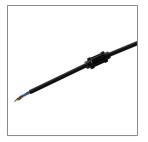

### Accessories

Ordering Code: AUN-CAB-O012-O0 Cable HO5RR-F 5x1, L= 2000mm, with UniBlock anti-humidity kit, pre-assembly from factory