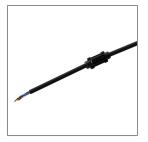

#### Accessories

Ordering Code: AUN-CAB-O012-O0 Cable HO5RR-F 5x1, L= 2000mm, with UniBlock anti-humidity kit, pre-assembly from factory