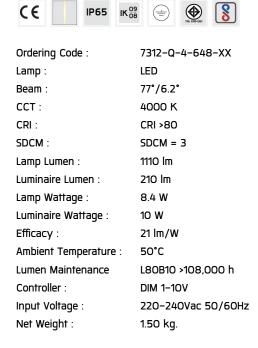

#### Technical Data

Ordering code guide

#### Specification

| IEC Standard            | IEC 60598-1 General Requirement                                                                                                                                                                                                   |
|-------------------------|-----------------------------------------------------------------------------------------------------------------------------------------------------------------------------------------------------------------------------------|
|                         | IEC 60598-2-2 Recessed Luminaires                                                                                                                                                                                                 |
| Protection              | IP65 Class I                                                                                                                                                                                                                      |
| IK Rating               | Protection against mechanical impact IKO9 on body and IKO8 optical part.                                                                                                                                                          |
| Luminaires Body Housing | High-pressure die cast aluminum alloy body and components.                                                                                                                                                                        |
|                         | Extruded aluminum S6063 alloy body with low copper content.                                                                                                                                                                       |
| Coating Process         | Nano ceramic surface conversion, resistant to corrosive environment. Luminiare primarily coated with epoxy resin and top coated with UV stabilized polyester powder and cured in digital temperature controlled chamber at 200°C. |
| Diffuser                | Impact resistant safety tempered glass cover. Able to withstand the temperature up to 250°C.                                                                                                                                      |
| Lens                    | Molded PC lens from renowned manufacturers in various light distribution patterns.                                                                                                                                                |
| External Screws         | Post-cured treated silicone gasket. Temperature and weather resistant. Working temperature -40°C to +200°C.                                                                                                                       |
| Cable Entry             | External screws are in stainless steel with protection grease.                                                                                                                                                                    |
| Lamp Holder             | Cable entry protected by weather proof grommet. To be used with HO5RN-F/ HO7RN-F cable with 6-13mm. diameter.                                                                                                                     |
| Driver                  | High quality Dimmable Driver (1–10V) in constant current. Conform to applicable safety standards and electromagnetic compatibility.                                                                                               |
| Internal Wire           | Tinned copper conductor with silicone insulated internal wire. IMQ approved. Working temperature -40°C to +180°C.                                                                                                                 |
| Terminal Block          | Terminal block in GFR PA6.6 for cable with cross section up to 2.5 sqmm. VDE approved.                                                                                                                                            |
|                         | Class1 luminaire provided with the earth connection.                                                                                                                                                                              |
| Caution                 | Installation work has to be carried on according to the enclosed installation manual.                                                                                                                                             |
| Color                   | Black 01<br>Graphite 02<br>Dark Grey 03<br>Aluminum Silver 04                                                                                                                                                                     |