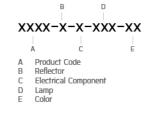

columns and facades. The pole lights give a great level of downward light with symmetric wide beam, asymmetric forward throw or side throw light distributions. Catenary mounting of luminaires is great option for tasteful illumination of outdoor spaces. Flexible arrangement of the luminaire position enables lighting designers to set the light mood to a multitude of use cases. The innovative lever clamping system utilizes a single common tool for a trouble free easy installation. All commonly used catenary wires with a diameter of 4 - 8mm are suitable. Wire slope of up to 20° can be easily compensated. Catenary mount luminaires are equipped with a single prewired cable of 2000mm length. Double prewired cable for looping is available upon request.

#### Technical Data



Ordering code guide



#### 

Icon definition

Unilamp Co., Ltd. 461 Ramintra Road, Kannayao, Bangkok 10230 Thailand Tel : +66[0]2 943 2420-1, +66[0]2 946 4170-1 Fax : +66[0]2 943 2419 online@unilamp.co.th www.unilamp.co.th

## 🕰 Unilamp

# TUBE

### **MINI TUBE**

**CEILING RECESSED LIGHT** 

LAST UPDATE: 09-05-2025

🕰 Unilamp

#### Specification

| IEC Standard            | IEC 60598-1 General Requirement                                                                                                                                                                                                   |
|-------------------------|-------------------------------------------------------------------------------------------------------------------------------------------------------------------------------------------