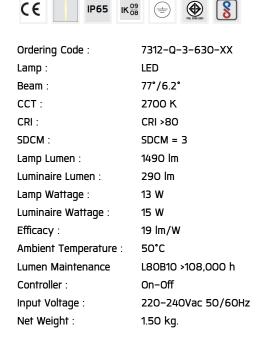

ly used in illuminating columns and facades. The pole lights give a great level of downward light with symmetric wide beam, asymmetric forward throw or side throw light distributions. Catenary mounting of luminaires is great option for tasteful illumination of outdoor spaces. Flexible arrangement of the luminaire position enables lighting designers to set the light mood to a multitude of use cases. The innovative lever clamping system utilizes a single common tool for a trouble free easy installation. All commonly used catenary wires with a diameter of 4 - 8mm are suitable. Wire slope of up to 20° can be easily compensated. Catenary mount luminaires are equipped with a single prewired cable of 2000mm length. Double prewired cable for looping is available upon request.

### Technical Data



Ordering code guide



### 

Icon definition

Unilamp Co., Ltd. 461 Ramintra Road, Kannayao, Bangkok 10230 Thailand Tel : +66[0]2 943 2420-1, +66[0]2 946 4170-1 Fax : +66[0]2 943 2419 Fax : +66[0]2 943 2419 online@unilamp.co.th www.unilamp.co.th

### 

# TUBE

### **MINI TUBE**

**CEILING RECESSED LIGHT** 

## 🕰 Unilamp

LAST UPDATE: 09-05-2025

### Specification

| IEC Standard            | IEC 60598-1 General Requirement                                                                                                                                                                                                   |
|-------------------------|----------------------------------------------------------------------------------------------------------------------------------------------------