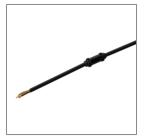

#### LAST UPDATE: 09-05-2025

Accessories

Ordering Code: AUN-CAB-0002-00 Cable H07RN-F 3x1sqmm, L= 2000, with UniBlock anti-humidity kit, pre-assembly from factory

Ordering Code: AUN-CAB-0004-00 Cable H07RN-F 3x1sqmm, L= 500, with UniBlock anti-humidity kit, pre-assembly from factory