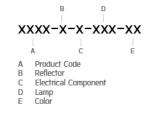

columns and facades. The pole lights give a great level of downward light with symmetric wide beam, asymmetric forward throw or side throw light distributions. Catenary mounting of luminaires is great option for tasteful illumination of outdoor spaces. Flexible arrangement of the luminaire position enables lighting designers to set the light mood to a multitude of use cases. The innovative lever clamping system utilizes a single common tool for a trouble free easy installation. All commonly used catenary wires with a diameter of 4 - 8mm are suitable. Wire slope of up to 20° can be easily compensated. Catenary mount luminaires are equipped with a single prewired cable of 2000mm length. Double prewired cable for looping is available upon request.

### Technical Data



Ordering code guide



### 

Icon definition

Unilamp Co., Ltd. 461 Ramintra Road, Kannayao, Bangkok 10230 Thailand Tel : +66[0]2 943 2420-1, +66[0]2 946 4170-1 Fax : +66[0]2 943 2419 Fax : +66[0]2 943 2419 online@unilamp.co.th www.unilamp.co.th

### 

# TUBE

### **MINI TUBE**

**CEILING RECESSED LIGHT** 

## 🕰 Unilamp

LAST UPDATE: 09-05-2025

### Specification

| IEC Standard            | IEC 60598-1 General Requirement                                                                                                                                                                                                   |
|-------------------------|---------------------------------------------------------------------------------------------------------------------------------------------------------------------------