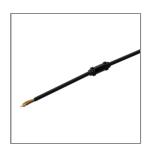

#### LAST UPDATE: 09-05-2025

Accessories

Ordering Code: AUN-CAB-0002-00 Cable H07RN-F 3x1sqmm, L= 2000, with UniBlock anti-humidity kit, pre-assembly from factory

Ordering Code: AUN-CAB-0004-00 Cable H07RN-F 3x1sqmm, L= 500, with UniBlock anti-humidity kit, pre-assembly from factory