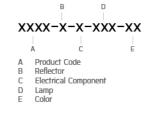

---|--------------------|
| Lamp :                | LED                |
| Beam :                | 20°                |
| CCT :                 | 3000 K             |
| CRI :                 | CRI >80            |
| SDCM :                | SDCM = 3           |
| Lamp Lumen :          | 1850 lm            |
| Luminaire Lumen :     | 1580 lm            |
| Lamp Wattage :        | 12 W               |
| Luminaire Wattage :   | 14 W               |
| Efficacy :            | 112 lm/W           |
| Ambient Temperature : | 50°C               |
| Lumen Maintenance     | L70B10 >60,000 h   |
| Controller :          | DALI               |
| Input Voltage :       | 220-240Vac 50/60Hz |
| Net Weight :          | – kg.              |
|                       |                    |

Ordering code guide



### 

Icon definition

Unilamp Co., Ltd. 461 Ramintra Road, Kannayao, Bangkok 10230 Thailand Tel : +66[0]2 943 2420-1, +66[0]2 946 4170-1 Fax : +66[0]2 943 2419 online@unilamp.co.th www.unilamp.co.th

# 🕰 Unilamp

# TUBE

## **MINI TUBE**

**CEILING RECESSED LIGHT** 

LAST UPDATE: 09-05-2025

#### Specification

| IEC Standard            | IEC 60598-1 General Requirement                                                                                                                                                                                                   |
|-------------------------|---------------------------------------------------------------------------------------------------------------------------------------------------------------------------------------------------------