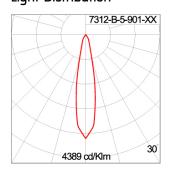

## Technical Data

| Ordering Code :       | 7312-B-5-901-XX    |
|-----------------------|--------------------|
| Lamp :                | LED                |
| Beam :                | 20°                |
| CCT :                 | 3000 K             |
| CRI :                 | CRI >80            |
| SDCM :                | SDCM = 3           |
| Lamp Lumen :          | 1850 lm            |
| Luminaire Lumen :     | 1580 lm            |
| Lamp Wattage :        | 12 W               |
| Luminaire Wattage :   | 14 W               |
| Efficacy :            | 112 lm/W           |
| Ambient Temperature : | 50°C               |
| Lumen Maintenance     | L70B10 >60,000 h   |
| Controller :          | DALI               |
| Input Voltage :       | 220-240Vac 50/60Hz |
| Net Weight :          | – kg.              |
|                       |                    |