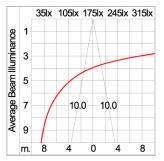

## Technical Data

| Ordering Code :       | 7312-B-5-901-XX    |
|-----------------------|--------------------|
| Lamp :                | LED                |
| Beam :                | 20°                |
| CCT :                 | 3000 K             |
| CRI :                 | CRI >80            |
| SDCM :                | SDCM = 3           |
| Lamp Lumen :          | 1850 lm            |
| Luminaire Lumen :     | 1580 lm            |
| Lamp Wattage :        | 12 W               |
| Luminaire Wattage :   | 14 W               |
| Efficacy :            | 112 lm/W           |
| Ambient Temperature : | 50°C               |
| Lumen Maintenance     | L70B10 >60,000 h   |
| Controller :          | DALI               |
| Input Voltage :       | 220-240Vac 50/60Hz |
| Net Weight :          | – kg.              |
|                       |                    |