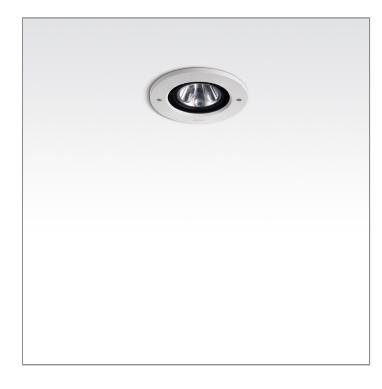

# TUBE

MINI TUBE

**CEILING RECESSED LIGHT** 

LAST UPDATE: 09-05-2025

TUBE a family of cylindrical shaped wall light, ceiling light and Area light. The body components are made from extruded and LM6 aluminium which make them highly corrosion resistant to any extreme environment. TUBE is protected from the ingress of dust and water and are used in both outdoor and indoor environments. Fitted with COB LED in three color temperature from 2700K, 3000K or 4000K with high CRI. HID light source and retrofit solution for E27 Led lamps are also available. TUBE can solve many lighting tasks in modern architectural surrounds and are generally used in illuminating columns and facades. The pole lights give a great level of downward light with symmetric wide beam, asymmetric forward throw or side throw light distributions. Catenary mounting of luminaires is great option for tasteful illumination of outdoor spaces. Flexible arrangement of the luminaire position enables lighting designers to set the light mood to a multitude of use cases. The innovative lever clamping system utilizes a single common tool for a trouble free easy installation. All commonly used catenary wires with a diameter of 4 - 8mm are suitable. Wire slope of up to 20° can be easily compensated. Catenary mount luminaires are equipped with a single prewired cable of 2000mm length. Double prewired cable for looping is available upon request.

## **MINI TUBE**

**CEILING RECESSED LIGHT** 

LAST UPDATE: 09-05-2025

## MINI TUBE CEILING RECESSED LIGHT