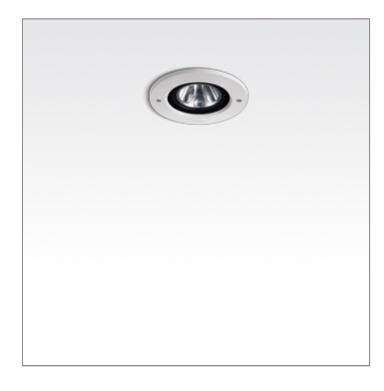

# TUBE

MINI TUBE

**CEILING RECESSED LIGHT** 



LAST UPDATE: 09-05-2025

TUBE a family of cylindrical shaped wall light, ceiling light and Area light. The body components are made from extruded and LM6 aluminium which make them highly corrosion resistant to any extreme environment. TUBE is protected from the ingress of dust and water and are used in both outdoor and indoor environments. Fitted with COB LED in three color temperature from 2700K, 3000K or 4000K with high CRI. HID light source and retrofit solution for E27 Led lamps are also available. TUBE can solve many lighting tasks in modern architectural surrounds and are generally used in illuminating columns and facades. The pole lights give a great level of downward light with symmetric wide beam, asymmetric forward throw or side throw light distributions. Catenary mounting of l