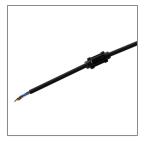

#### Accessories

Ordering Code: AUN-CAB-OO12-OO Cable HO5RR-F 5x1, L= 2000mm, with UniBlock anti-humidity kit, pre-assembly from factory