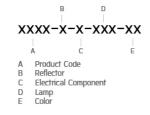

d to a multitude of use cases. The innovative lever clamping system utilizes a single common tool for a trouble free easy installation. All commonly used catenary wires with a diameter of 4 - 8mm are suitable. Wire slope of up to 20° can be easily compensated. Catenary mount luminaires are equipped with a single prewired cable of 2000mm length. Double prewired cable for looping is available upon request.

#### Technical Data



Ordering Code : 7312-5-5-904-XX Lamp : LED 13° Beam : CCT : 4000 K CRI : CRI >80 SDCM : SDCM = 3 Lamp Lumen : 1940 lm Luminaire Lumen : 1760 lm Lamp Wattage : 12 W Luminaire Wattage : 15 W Efficacy : 117 lm/W Ambient Temperature : 50°C Lumen Maintenance L70B10 >60,000 h Controller : DALI Input Voltage : 220-240Vac 50/60Hz Net Weight : 1.50 kg.

Ordering code guide



#### 

Icon definition

Unilamp Co., Ltd. 461 Ramintra Road, Kannayao, Bangkok 10230 Thailand Tel : +66[0]2 943 2420-1, +66[0]2 946 4170-1 Fax : +66[0]2 943 2419 online@unilamp.co.th www.unilamp.co.th



# TUBE

### MINI TUBE

**CEILING RECESSED** 

## Unilamp

LAST UPDATE: 28-11-2024

#### Specification

| IEC Standard            | IEC 60598–1 General Requirement                                                                                                                                                                                                   |
|-------------------------|----------------------------------------------------------------------------------------------------------------------------------------------------------------------------------------------------------------