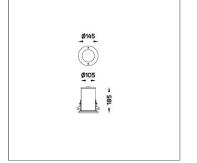

#### Technical Data

Ordering Code : 7312-5-5-904-XX Lamp : LED 13° Beam : CCT : 4000 K CRI : CRI >80 SDCM : SDCM = 3 Lamp Lumen : 1940 lm Luminaire Lumen : 1760 lm Lamp Wattage : 12 W Luminaire Wattage : 15 W Efficacy : 117 lm/W Ambient Temperature : 50°C Lumen Maintenance L70B10 >60,000 h Controller : DALI Input Voltage : 220-240Vac 50/60Hz Net Weight : 1.50 kg.