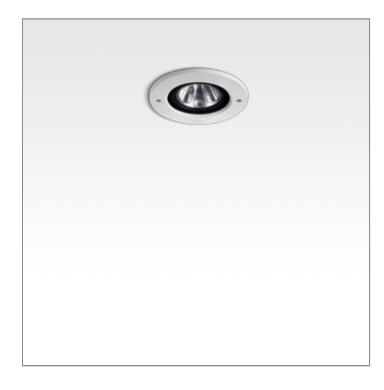

# TUBE

MINI TUBE

**CEILING RECESSED** 

LAST UPDATE: 28-11-2024

TUBE a family of cylindrical shaped wall light, ceiling light and Area light. The body components are made from extruded and LM6 aluminium which make them highly corrosion resistant to any extreme environment. TUBE is protected from the ingress of dust and water and are used in both outdoor and indoor environments. Fitted with COB LED in three color temperature from 2700K, 3000K or 4000K with high CRI. HID light source and retrofit solution for E27 Led lamps are also available. TUBE can solve many lighting tasks in modern architectural surrounds and are generally used in illuminating columns and facades. The pole lights give a great level of downward light with symmetric wide beam, asymmetric forward throw or side throw light distributions. Catenary mounting of luminaires is great option for tasteful illumination of outdoor spaces. Flexible arrangement of the luminaire position enables lighting designers to set the light mood to a multitude of use cases. The innovative lever clamping system utilizes a single common tool for a trouble free easy installation. All commonly used catenary wires with a diameter of 4 - 8mm are suitable. Wire slope of up to 20° can be easily compensated. Catenary mount luminaires are equipped with a single prewired cable of 2000mm length. Double prewired cable for looping is available upon request.

### MINI TUBE

**CEILING RECESSED** 

#### Specification

| IEC Standard            | IEC 60598–1 General Requirement                                                                                                                                                                                                   |
|-------------------------|-----------------------------------------------------------------------------------------------------------------------------------------------------------------------------------------------------------------------------------|
|                         | IEC 60598-2-2 Recessed Luminaires                                                                                                                                                                                                 |
| Protection              | IP65 Class I                                                                                                                                                                                                                      |
| Luminaires Body Housing | High-pressure die cast aluminum alloy body and components.                                                                                                                                                                        |
|                         | Extruded aluminum S6063 alloy body with low copper content.                                                                                                                                                                       |
| Coating Process         | Nano ceramic surface conversion, resistant to corrosive environment. Luminiare primarily coated with epoxy resin and top coated with UV stabilized polyester powder and cured in digital temperature controlled chamber at 200°C. |
| Diffuser                | Impact resistant safety tempered glass cover. Able to withstand the temperature up to 250°C.                                                                                                                                      |
| Reflector               | High performance metallized reflector.                                                                                                                                                                                            |
| Gasket                  | Post-cured treated silicone gasket. Temperature and weather resistant. Working temperature -40°C to +200°C.                                                                                                                       |
| External Screws         | External screws are in stainless steel with protection grease.                                                                                                                                                                    |
| Cable Entry             | Cable entry protected by weather proof grommet. To be used with HO5RN-F/ HO7RN-F cable with 6-13mm. diameter.                                                                                                                     |
| Led                     | High efficiency LED module in COB technology. Assembled on MCPCB and mounted on to heat conductive material.                                                                                                                      |
| Driver                  | High quality DALI Driver in constant current. Conform to applicable safety standards and electromagnetic compatibility.                                                                                                           |
| Internal Wire           | Tinned copper conductor with silicone insulated internal wire. IMQ approved. Working temperature -40°C to +180°C.                                                                                                                 |
| Terminal Block          | Terminal block in GFR PA6.6 for cable with cross section up to 2.5 sqmm. VDE approved.                                                                                                                                            |
|                         | Class1 luminaire provided with the earth connection.                                                                                                                                                                              |
| Caution                 | Installation work has to be carried on according to the enclosed installation manual.                                                                                                                                             |
| Color                   | Black 01                                                                                                                                                                                                                          |