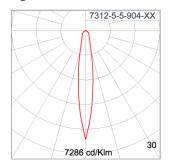

#### Technical Data

Ordering Code : 7312-5-5-904-XX Lamp : LED 13° Beam : CCT : 4000 K CRI : CRI >80 SDCM : SDCM = 3 Lamp Lumen : 1940 lm Luminaire Lumen : 1760 lm Lamp Wattage : 12 W Luminaire Wattage : 15 W Efficacy : 117 lm/W Ambient Temperature : 50°C Lumen Maintenance L70B10 >60,000 h Controller : DALI Input Voltage : 220-240Vac 50/60Hz Net Weight : 1.50 kg.

#### Light Distribution

Unilamp Co., Ltd. 461 Ramintra Road, Kannayao, Bangkok 10230 Thailand Tel : +66[0]2 943 2420-1, +66[0]2 946 4170-1 Fax : +66[0]2 943 2419 online@unilamp.co.th www.unilamp.co.th