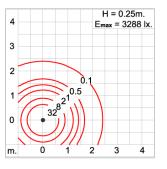

|
| Caution                 | Installation work has to be carried on according to the enclosed installation manual.                                                                                                                                             |
|                         | The water drainage system must be tested to ensure that it is working sufficiency and efficiency.                                                                                                                                 |
| Color                   | Black 01<br>Graphite 02<br>Dark Grey 03<br>Aluminum Silver 04<br>White 06                                                                                                                                                         |

#### Light Distribution





### MINI CAP – SHORT BOLLARD FLANGE BASE

BOLLARD

#### Bug Report



| Lum. Classification System [LCS] |           |         |       |       |  |  |
|----------------------------------|-----------|---------|-------|-------|--|--|
| LCS                              | Zone      | %Lumens | %Lamp | %Lum  |  |  |
| FL                               | [0-30]    | 94.0    | 11.2  | 13.0  |  |  |
| FM                               | [30-60]   | 196.9   | 23.4  | 27.3  |  |  |
| FH                               | [60-80]   | 63.8    | 7.6   | 8.9   |  |  |
| FVH                              | [80-90]   | 5.3     | 0.6   | 0.7   |  |  |
| BL                               | [0-30]    | 94.0    | 11.2  | 13.0  |  |  |
| BM                               | [30-60]   | 196.9   | 23.4  | 27.3  |  |  |