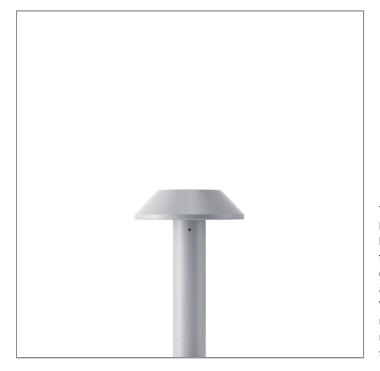

### MINI CAP – SHORT BOLLARD FLANGE BASE

#### BOLLARD

## 🕰 Unilamp

LAST UPDATE: 24-02-2025

The CAP range is a fresh range of bollards and low mounted pole lights. Designed from scratch with the latest lighting requirements in mind. The highly efficient LEDs are shielded and emit no upward light. The light engine features great color consistency, excellent color rendering index and dimming options. Specification grade optics make the medium sized version a highly competitive lighting tool for demanding professional lighting tasks. With its compact dimensions the small sized CAP is a smart solution for residential lighting projects. Regardless of size the prewired supply cable, numerous mounting solutions and minimized amount of screws assure a simplified installation process.