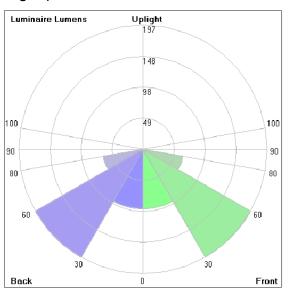

#### Bug Report

| Lum. Classification System [LCS] |           |         |       |       |  |  |
|----------------------------------|-----------|---------|-------|-------|--|--|
| LCS                              | Zone      | %Lumens | %Lamp | %Lum  |  |  |
| FL                               | [0-30]    | 94.0    | 11.2  | 13.0  |  |  |
| FM                               | [30-60]   | 196.9   | 23.4  | 27.3  |  |  |
| FH                               | [60-80]   | 63.8    | 7.6   | 8.9   |  |  |
| FVH                              | [80-90]   | 5.3     | 0.6   | 0.7   |  |  |
| BL                               | [0-30]    | 94.0    | 11.2  | 13.0  |  |  |
| BM                               | [30-60]   | 196.9   | 23.4  | 27.3  |  |  |
| BH                               | [60-80]   | 63.8    | 7.6   | 8.9   |  |  |
| BVH                              | [80-90]   | 5.3     | 0.6   | 0.7   |  |  |
| UL                               | (90-100)  | < 0.05  | 0.0   | 0.0   |  |  |
| UH                               | [100-180] | 0.0     | 0.0   | 0.0   |  |  |
| Total                            |           | 720.0   | 85.6  | 100.0 |  |  |
| BUG Rating BO-U1-GO              |           |         |       |       |  |  |