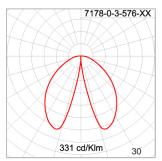

#### Light Distribution

#### Bug Report

| Lum. Classification System [LCS] |           |         |       |       |  |  |
|----------------------------------|-----------|---------|-------|-------|--|--|
| LCS                              | Zone      | %Lumens | %Lamp | %Lum  |  |  |
| FL                               | [0-30]    | 94.0    | 11.2  | 13.0  |  |  |
| FM                               | [30-60]   | 196.9   | 23.4  | 27.3  |  |  |
| FH                               | [60-80]   | 63.8    | 7.6   | 8.9   |  |  |
| FVH                              | [80-90]   | 5.3     | 0.6   | 0.7   |  |  |
| BL                               | [0-30]    | 94.0    | 11.2  | 13.0  |  |  |
| BM                               | [30-60]   | 196.9   | 23.4  | 27.3  |  |  |
| BH                               | [60-80]   | 63.8    | 7.6   | 8.9   |  |  |
| BVH                              | [80-90]   | 5.3     | 0.6   | 0.7   |  |  |
| UL                               | (90-100)  | < 0.05  | 0.0   | 0.0   |  |  |
| UH                               | [100-180] | 0.0     | 0.0   | 0.0   |  |  |
| Total                            |           | 720.0   | 85.6  | 100.0 |  |  |
| BUG Rating BO-U1-GO              |           |         |       |       |  |  |