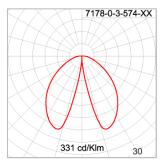

|
| Caution                 | Installation work has to be carried on according to the enclosed installation manual.                                                                                                                                             |
|                         | The water drainage system must be tested to ensure that it is working sufficiency and efficiency.                                                                                                                                 |
| Color                   | Black 01<br>Graphite 02<br>Dark Grey 03<br>Aluminum Silver 04<br>White 06                                                                                                                                                         |

#### Light Distribution





### MINI CAP – SHORT BOLLARD FLANGE BASE

BOLLARD

#### Bug Report



| Lum. Classification System [LCS] |           |         |       |       |  |
|----------------------------------|-----------|---------|-------|-------|--|
| LCS                              | Zone      | %Lumens | %Lamp | %Lum  |  |
| FL                               | [0-30]    | 83.5    | 11.1  | 13.1  |  |
| FM                               | [30-60]   | 175.0   | 23.3  | 27.4  |  |
| FH                               | [60-80]   | 56.7    | 7.6   | 8.9   |  |
| FVH                              | [80-90]   | 4.7     | 0.6   | 0.7   |  |
| BL                               | [0-30]    | 83.5    | 11.1  | 13.1  |  |
| BM                               | [30-60]   | 175.0   | 23.3  | 27.4  |  |
| BH