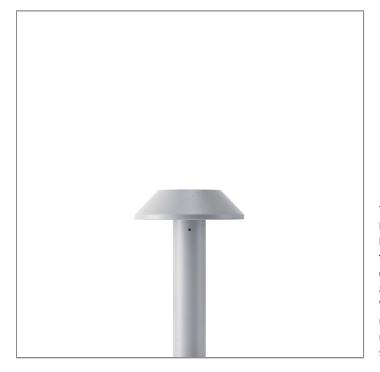

### MINI CAP – SHORT BOLLARD FLANGE BASE

#### BOLLARD

## 🕰 Unilamp

LAST UPDATE: 24-02-2025

The CAP range is a fresh range of bollards and low mounted pole lights. Designed from scratch with the latest lighting requirements in mind. The highly efficient LEDs are shielded and emit no upward light. The light engine features great color consistency, excellent color rendering index and dimming options. Specification grade optics make the medium sized version a highly competitive lighting tool for demanding professional lighting tasks. With its compact dimensions the small sized CAP is a smart solution for residential lighting projects. Regardless of size the prewired supply cable, numerous mounting solutions and minimized amount of screws assure a simplified installation process.