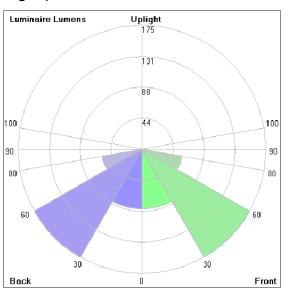

#### Bug Report

| Lum. Classification System [LCS] |           |         |       |       |  |
|----------------------------------|-----------|---------|-------|-------|--|
| LCS                              | Zone      | %Lumens | %Lamp | %Lum  |  |
| FL                               | [0-30]    | 83.5    | 11.1  | 13.1  |  |
| FM                               | [30-60]   | 175.0   | 23.3  | 27.4  |  |
| FH                               | [60-80]   | 56.7    | 7.6   | 8.9   |  |
| FVH                              | [80-90]   | 4.7     | 0.6   | 0.7   |  |
| BL                               | [0-30]    | 83.5    | 11.1  | 13.1  |  |
| BM                               | [30-60]   | 175.0   | 23.3  | 27.4  |  |
| BH                               | [60-80]   | 56.7    | 7.6   | 8.9   |  |
| BVH                              | [80-90]   | 4.7     | 0.6   | 0.7   |  |
| UL                               | [90-100]  | < 0.05  | 0.0   | 0.0   |  |
| UH                               | [100-180] | 0.0     | 0.0   | 0.0   |  |
| Total                            |           | 639.8   | 85.2  | 100.0 |  |
| BUG Rating BO-U1-GO              |           |         |       |       |  |