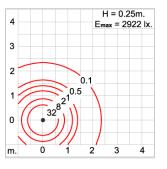

|
| Caution                 | Installation work has to be carried on according to the enclosed installation manual.                                                                                                                                             |
|                         | The water drainage system must be tested to ensure that it is working sufficiency and efficiency.                                                                                                                                 |
| Color                   | Black 01<br>Graphite 02<br>Dark Grey 03<br>Aluminum Silver 04<br>White 06                                                                                                                                                         |

#### Light Distribution





### MINI CAP – SHORT BOLLARD FLANGE BASE

BOLLARD

#### Bug Report



| Lum. Classification System [LCS] |           |         |       |       |  |
|----------------------------------|-----------|---------|-------|-------|--|
| LCS                              | Zone      | %Lumens | %Lamp | %Lum  |  |
| FL                               | [0-30]    | 83.5    | 11.1  | 13.1  |  |
| FM                               | [30-60]   | 175.0   | 23.3  | 27.4  |  |
| FH                               | [60-80]   | 56.7    | 7.6   | 8.9   |  |
| FVH                              | [80-90]   | 4.7     | 0.6   | 0.7   |  |
| BL                               | [0-30]    | 83.5    | 11.1  | 13.1  |  |
| BM                               | [30-60]   | 175.0   | 23.3  | 27.4  |  |
| BH