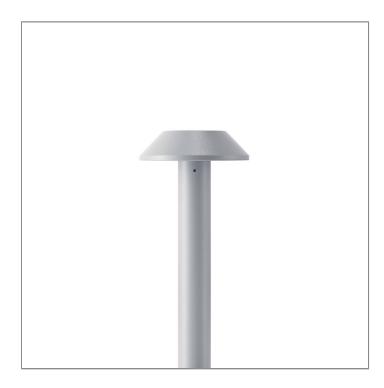

## MINI CAP - BOLLARD FLANGE BASE

**BOLLARD** 

LAST UPDATE: 24-02-2025

The CAP range is a fresh range of bollards and low mounted pole lights. Designed from scratch with the latest lighting requirements in mind. The highly efficient LEDs are shielded and emit no upward light. The light engine features great color consistency, excellent color rendering index and dimming options. Specification grade optics make the medium sized version a highly competitive lighting tool for demanding professional lighting tasks. With its compact dimensions the small sized CAP is a smart solution for residential lighting projects. Regardless of size the prewired supply cable, numerous mounting solutions and minimized amount of screws assure a simplified installation process.