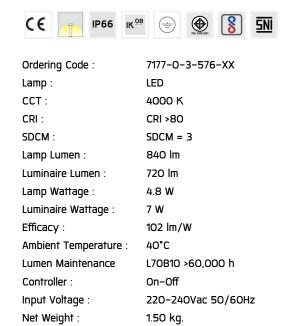

#### Specification

IEC Standard IEC 60598-1 General Requirement

IEC 60598-2-1 Fixed Luminaires

Protection IP66 Class I

IK Rating Protection against mechanical impact IK08 on body.

Luminaires Body Housing High-pressure die cast aluminum alloy body and components.

Extruded aluminum S6063 alloy body with low copper content.

Coating Process Nano Ceramic surface conversion, resistant to corrosive environment. Luminiare primarily coated with epoxy resin and top coated

with UV stabilized polyester powder and cured in digital temperature controlled chamber at 200°C.

Diffuser Impact resistant safety tempered glass cover. Able to withstand the temperature up to 250°C.

Gasket Post-cured treated silicone gasket. Temperature and weather resistant. Working temperature -40°C to +200°C.

External Screws External screws are in stainless steel with protection grease.

Cable Entry Cable entry protected by M16 cable gland. To be used with HO5RN-F/ HO7RN-F cable with 5-10mm. diameter.

Led High efficiency LED module utilized chips from world renowned manufacturer. Assembled on MCPCB and mounted on to heat

conductive material.

Driver High quality constant current LED driver. Conform to safety standard and electromagnetic compatibility standard.

Internal Wire Tinned copper conductor with silicone insulated internal wire. IMQ approved. Working temperature -40°C to +180°C.

Pre-Wire Cable Pre-wired with 3x1.0 sqmm. HO7RN-F neoprene cable. IMQ approved.

Equipped with anti-humidity kit.

Caution Installation work has to be carried on according to the enclosed installation manual.

The water drainage system must be tested to ensure that it is working sufficiency and efficiency.

Color