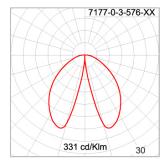

used with HO5RN-F/ HO7RN-F cable with 5-10mm. diameter.

Led High efficiency LED module utilized chips from world renowned manufacturer. Assembled on MCPCB and mounted on to heat

conductive material.

Driver High quality constant current LED driver. Conform to safety standard and electromagnetic compatibility standard.

Internal Wire Tinned copper conductor with silicone insulated internal wire. IMQ approved. Working temperature -40°C to +180°C.

Pre-Wire Cable Pre-wired with 3x1.0 sqmm. HO7RN-F neoprene cable. IMQ approved.

Equipped with anti-humidity kit.

Caution Installation work has to be carried on according to the enclosed installation manual.

The water drainage system must be tested to ensure that it is working sufficiency and efficiency.

Color



#### **Light Distribution**







# MINI CAP - BOLLARD FLANGE BASE

**BOLLARD** 



LAST UPDATE: 24-02-2025

## **Bug Report**



| Lum. Classification System (LCS) |           |          |       |       |
|----------------------------------|-----------|----------|-------|-------|
| LCS                              | Zone      | %Lumens  | %Lamp | %Lum  |
| FL                               | [0-30]    | 94.0     | 11.2  | 13.0  |
| FM                               | [30-60]   | 196.9    | 23.4  | 27.3  |
| FH                               | [60-80]   | 63.8     | 7.6   | 8.9   |
| FVH                              | [80-90]   | 5.3      | 0.6   | 0.7   |
| BL                               | [0-30]    | 94.0     | 11.2  | 13.0  |
| ВМ                               | [30-60]   | 196.9    | 23.4  | 27.3  |
| ВН