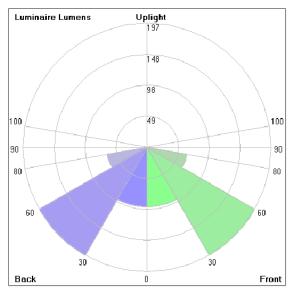

## **Bug Report**

| Lum. Classification System (LCS) |           |          |       |       |
|----------------------------------|-----------|----------|-------|-------|
| LCS                              | Zone      | %Lumens  | %Lamp | %Lum  |
| FL                               | [0-30]    | 94.0     | 11.2  | 13.0  |
| FM                               | [30-60]   | 196.9    | 23.4  | 27.3  |
| FH                               | [60-80]   | 63.8     | 7.6   | 8.9   |
| FVH                              | [80-90]   | 5.3      | 0.6   | 0.7   |
| BL                               | [0-30]    | 94.0     | 11.2  | 13.0  |
| ВМ                               | [30-60]   | 196.9    | 23.4  | 27.3  |
| ВН                               | [60-80]   | 63.8     | 7.6   | 8.9   |
| BVH                              | [80-90]   | 5.3      | 0.6   | 0.7   |
| UL                               | [90-100]  | < 0.05   | 0.0   | 0.0   |
| UH                               | [100-180] | 0.0      | 0.0   | 0.0   |
| Total                            |           | 720.0    | 85.6  | 100.0 |
| BUG Rating                       |           | B0-U1-G0 |       |       |
|                                  |           |          |       |       |