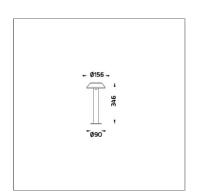

# CAP

## MINI CAP - BOLLARD FLANGE BASE

**BOLLARD** 

LAST UPDATE: 24-02-2025





The CAP range is a fresh range of bollards and low mounted pole lights. Designed from scratch with the latest lighting requirements in mind. The highly efficient LEDs are shielded and emit no upward light. The light engine features great color consistency, excellent color rendering index and dimming options. Specification grade optics make the medium sized version a highly competitive lighting tool for demanding professional lighting tasks. With its compact dimensions the small sized CAP is a smart solution for residential lighting projects. Regardless of size the prewired supply cable, numerous mounting solutions and minimized amount of screws assure a simplified installation process.



## Technical Data





Icon definition



## MINI CAP - BOLLARD FLANGE BASE

**BOLLARD** 

LAST UPDATE: 24-02-2025



#### Specification

IEC Standard IEC 60598-1 General Requirement

IEC 60598-2-1 Fixed Luminaires

Protection IP66 Class I

IK Rating Protection against mechanical impact IK08 on body.

Luminaires Body Housing High-pressure die cast aluminum alloy body and components.

Extruded aluminum S6063 alloy body with low copper content.

Coating Process Nano Ceramic surface conversion, resistant to corrosive environment. Luminiare primarily coated with epoxy resin and top coated

with UV stabilized polyester powder and cured in digital temperature controlled chamber at 200°C.

Diffuser Impact resistant safety tempered glass cover. Able to withstand the temperature up to 250°C.

Gas