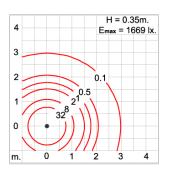

sed with HO5RN-F/ HO7RN-F cable with 5-10mm. diameter.

Led High efficiency LED module utilized chips from world renowned manufacturer. Assembled on MCPCB and mounted on to heat

conductive material.

Driver High quality constant current LED driver. Conform to safety standard and electromagnetic compatibility standard.

Internal Wire Tinned copper conductor with silicone insulated internal wire. IMQ approved. Working temperature -40°C to +180°C.

Pre-Wire Cable Pre-wired with 3x1.0 sqmm. HO7RN-F neoprene cable. IMQ approved.

Equipped with anti-humidity kit.

Caution Installation work has to be carried on according to the enclosed installation manual.

The water drainage system must be tested to ensure that it is working sufficiency and efficiency.

Color



#### **Light Distribution**







# MINI CAP - BOLLARD FLANGE BASE

**BOLLARD** 



LAST UPDATE: 24-02-2025

## **Bug Report**



| Lum. Classification System (LCS) |           |          |       |       |
|----------------------------------|-----------|----------|-------|-------|
| LCS                              | Zone      | %Lumens  | %Lamp | %Lum  |
| FL                               | [0-30]    | 94.0     | 11.2  | 13.0  |
| FM                               | [30-60]   | 196.9    | 23.4  | 27.3  |
| FH                               | [60-80]   | 63.8     | 7.6   | 8.9   |
| FVH                              | [80-90]   | 5.3      | 0.6   | 0.7   |
| BL                               | [0-30]    | 94.0     | 11.2  | 13.0  |
| ВМ                               | [30-60]   | 196.9    | 23.4  | 27.3  |
| ВН