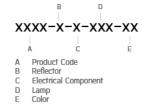

| Ordering Code :       | 7167-0-4-503-XX    |
|-----------------------|--------------------|
| Lamp :                | LED                |
| CCT :                 | 2700 K             |
| CRI :                 | CRI >80            |
| SDCM :                | SDCM = 3           |
| Lamp Lumen :          | 1760 lm            |
| Luminaire Lumen :     | 500 lm             |
| Lamp Wattage :        | 12 W               |
| Luminaire Wattage :   | 16.0 W             |
| Efficacy :            | 31 lm/W            |
| Ambient Temperature : | 50°C               |
| Lumen Maintenance     | L70B10 >60,000 h   |
| Controller :          | DIM 1-10V          |
| Input Voltage :       | 220-240Vac 50/60Hz |
| Net Weight :          | – kg.              |
|                       |                    |

Ordering code guide