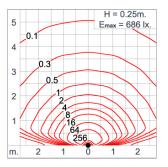

-Wire Cable          | Pre-wired with 5-core cable for power (3x1 sqmm.) and dimming signal (2x0.35 sqmm.).                                                                                                                                              |
| Caution                 | Installation work has to be carried on according to the enclosed installation manual.                                                                                                                                             |
| Color                   | Black 01<br>Graphite 02<br>Dark Grey 03<br>Aluminum Silver 04                                                                                                                                                                     |

### Light Distribution



White 06