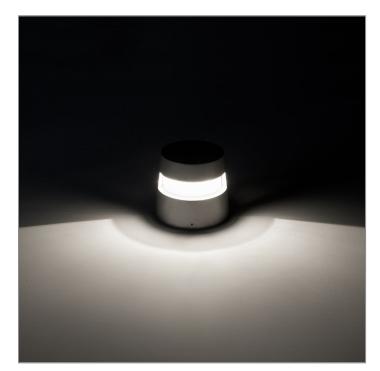

### 

LAST UPDATE: 24-02-2025

BUZZ is a robust ground mounted luminaire with excellent light control with three different types of light distribution. BUZZ has a wide beam light throw from a low mounting height which makes it a perfect fixture for illuminating the ground surface. It provides brilliant lighting quality with no glare from the above viewing angle. It is available in two sizes and operated with COB LED or HID light source. With the strong LM6 aluminium construction and clear polycarbonate cover, it protects the luminaire from dust and water and possible harmful impact. BUZZ is generally installed in the walkways and pathways in both private and public areas to provide visual guidance in the architectural environment. Anchorage unit for concrete foundation is available as an accessory.