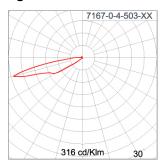

| Ordering Code :       | 7167-0-4-503-XX    |
|-----------------------|--------------------|
| Lamp :                | LED                |
| CCT :                 | 2700 K             |
| CRI :                 | CRI >80            |
| SDCM :                | SDCM = 3           |
| Lamp Lumen :          | 1760 lm            |
| Luminaire Lumen :     | 500 lm             |
| Lamp Wattage :        | 12 W               |
| Luminaire Wattage :   | 16.0 W             |
| Efficacy :            | 31 lm/W            |
| Ambient Temperature : | 50°C               |
| Lumen Maintenance     | L70B10 >60,000 h   |
| Controller :          | DIM 1-10V          |
| Input Voltage :       | 220-240Vac 50/60Hz |
| Net Weight :          | – kg.              |
|                       |                    |

### Light Distribution

White 06